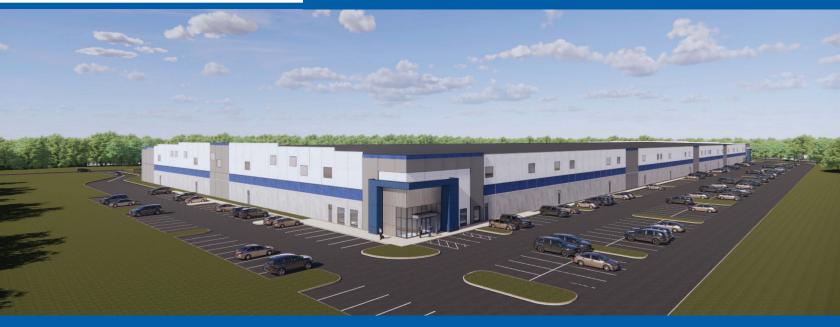

## **CROSSROADS 95 LOGISTICS CENTER**

205 Stanton Christiana Road, Newark, DE

## UNMATCHED I-95 VISIBILITY & ACCESS 442,530 SF - AVAILABLE Q3 2026

## PROPERTY HIGHLIGHTS

- 442,530 SF Class A warehouse
- Located on I-95 between Exit 3 and Exit 4
- Immediate Access to Route 1 and Route 301
- Ideal for pharmaceutical or light manufacturing
- 8.3 miles to Delaware Memorial Bridge
- 8.6 miles to Port of Wilmington
- 24 miles to Penn Terminals
- 36' clear heights
- 65 trailer parking spaces
- 185' truck court
- ESFR sprinklers