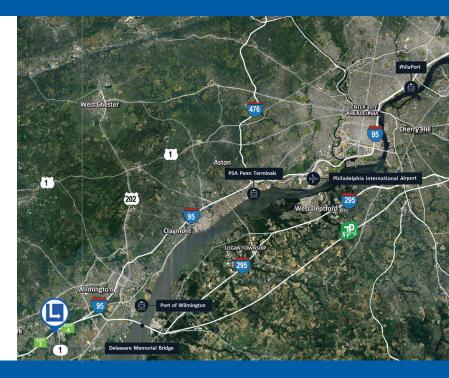

## PROPERTY HIGHLIGHTS

- 442,530 SF Class A warehouse
- Located on I-95 between Exit 3 and Exit 4
- Immediate Access to Route 1 and Route 301
- Ideal for pharmaceutical or light manufacturing
- 8.3 miles to Delaware Memorial Bridge
- 8.6 miles to Port of Wilmington
- 24 miles to Penn Terminals
- 36' clear heights
- 65 trailer parking spaces
- 185' truck court
- ESFR sprinklers