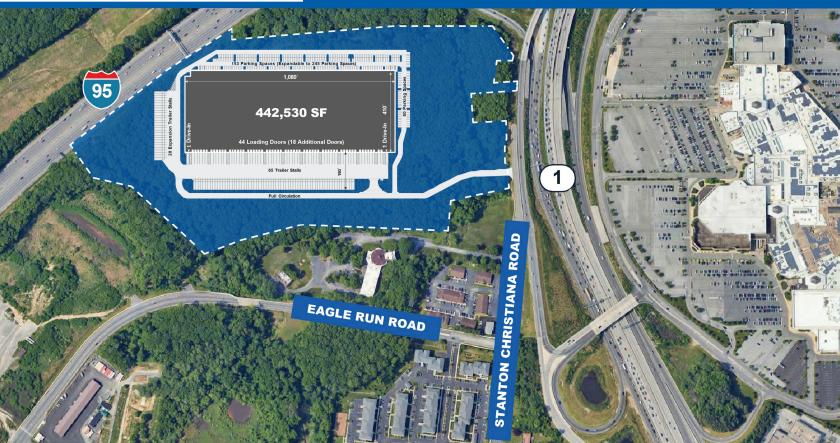

## PROPERTY HIGHLIGHTS

- 442,530 SF Class A warehouse
- Located on I-95 between Exit 3 and Exit 4
- Immediate Access to Route 1 and Route 301
- Ideal for pharmaceutical or light manufacturing
- 8.3 miles to Delaware Memorial Bridge
- 8.6 miles to Port of Wilmington
- 24 miles to Penn Terminals
- 36' clear heights
- 65 trailer parking spaces
- 185' truck court
- ESFR sprinklers

## **CROSSROADS 95 LOGISTICS CENTER**

205 Stanton Christiana Road, Newark, DE

| BUILDING SIZE          | 422,530 SF       |
|------------------------|------------------|
| DOCK DOORS             | 44               |
| DRIVE-IN DOORS         | 2                |
| CLEAR HEIGHT           | 36'              |
| COLUMN SPACING         | 50'x 54'         |
| SPEED BAYS             | 60'              |
| BUILDING DIMENSIONS    | 1,080' x 410'    |
| AUTO PARKING SPACES    | 213 (expandable) |
| TRAILER PARKING SPACES | 65 (expandable)  |