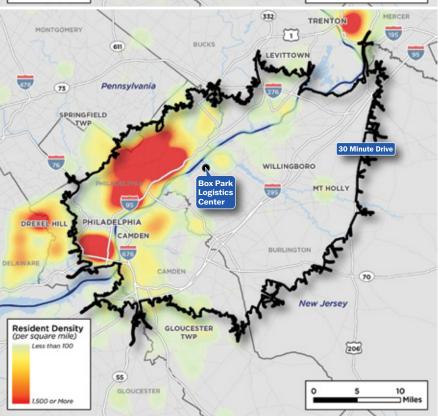

#### TRENTON MONTGOMERY **13** BUCKS Pennsylvania PRINGFIELD WILLINGBORO **Box Park** MT HOLLY Logistics Center DREXEL HILL Resident Density GLOUCESTER (per square mile) Less than 25 10

### **Ample Supply**

158,257 blue collar residents within a 30-minute drive time

27,817 material moving workers within a 30-minute drive time

77,550 part-time college students within a 30-mile radius (peak-season support)