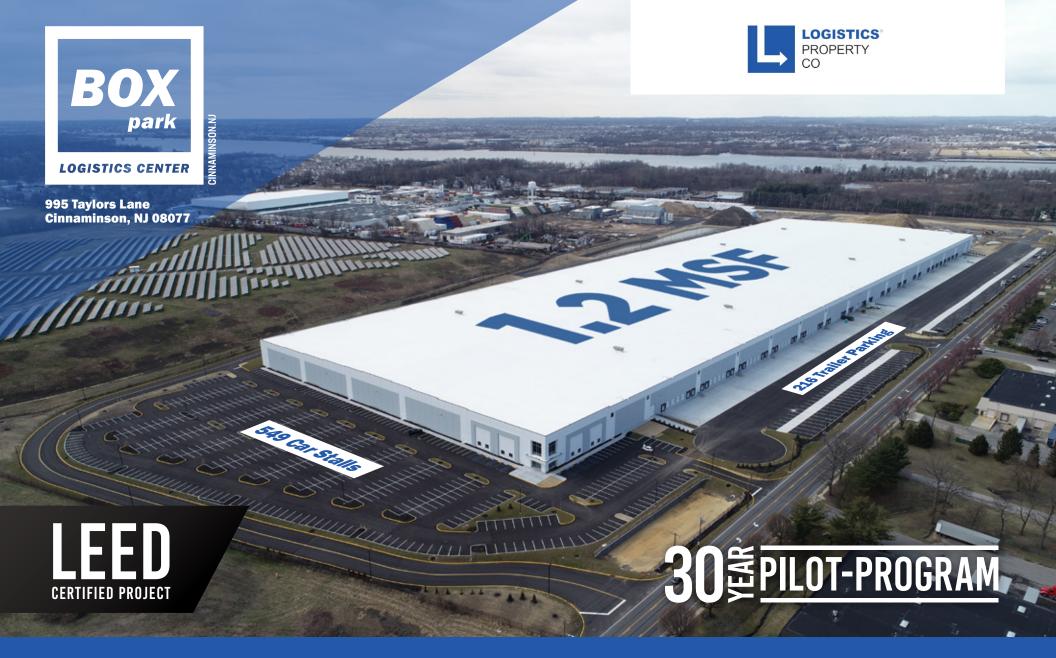

**1.2** MSF

**Expandable to 1.5 MSF** 

# HEAVY

**Power Capacity** 



### **Building/Parking Expansion**





### **Site Plan**

1.2 MSF w/ PARKING EXPANSION

1.5 MSF w/ PARKING EXPANSION

**UPTO 1,074** 

**UPTO 1,092** 

**UPTO 635** 

**UPTO 453** 



#### TRENTON MONTGOMERY **13** BUCKS Pennsylvania PRINGFIELD WILLINGBORO **Box Park** MT HOLLY Logistics Center DREXEL HILL Resident Density GLOUCESTER (per square mile) Less than 25 10



# **Box Park Logistics Center captures favorable labor market fundamentals including:**



### **Ample Supply**

158,257 blue collar residents within a 30-minute drive time

27,817 material moving workers within a 30-minute drive time

77,550 part-time college students within a 30-mile radius (peak-season support)



#### **Moderate Labor Demand**