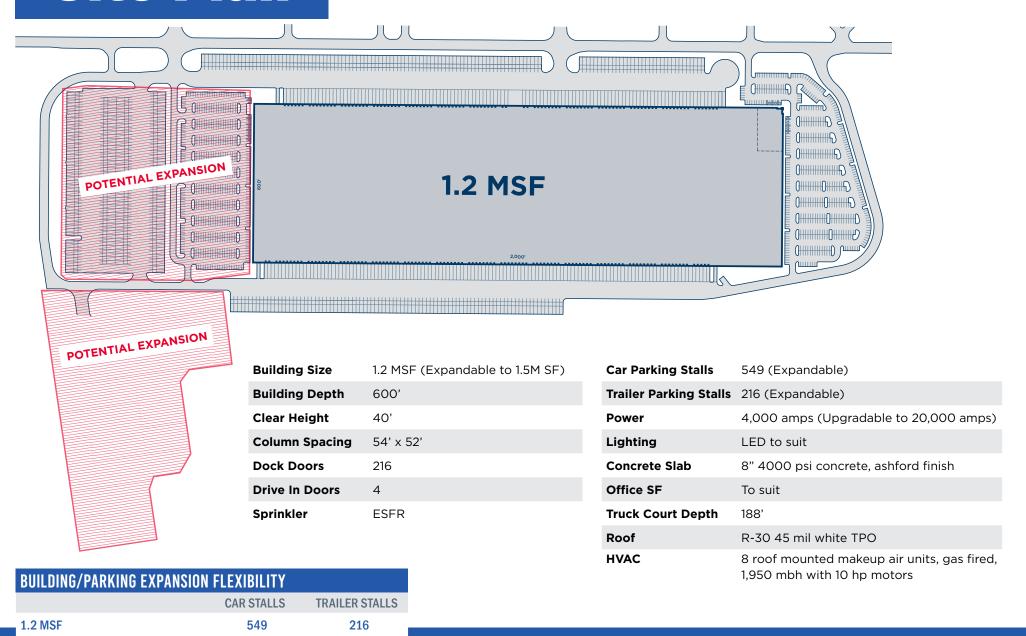

**1.2** MSF

**Expandable to 1.5 MSF** 

### **Building/Parking Expansion**

### **Site Plan**

1.2 MSF w/ PARKING EXPANSION

1.5 MSF w/ PARKING EXPANSION

**UPTO 1,074** 

**UPTO 1,092** 

**UPTO 635** 

**UPTO 453** 