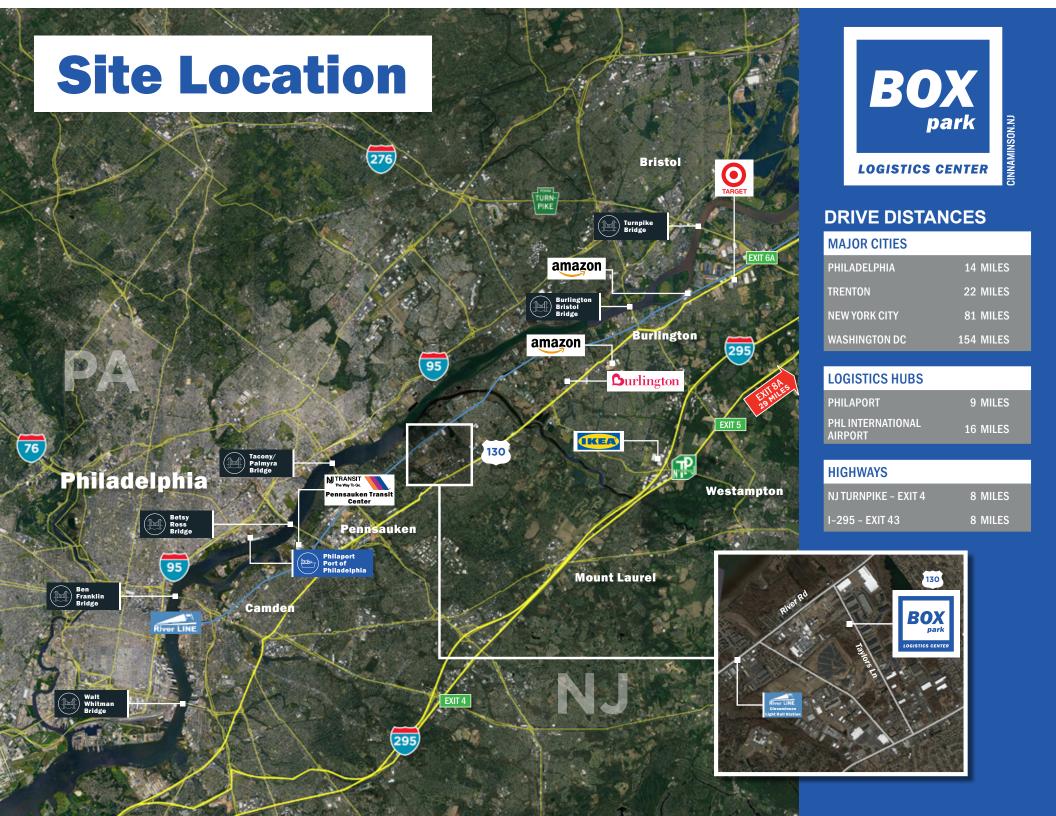

# **Box Park Logistics Center captures favorable labor market fundamentals including:**