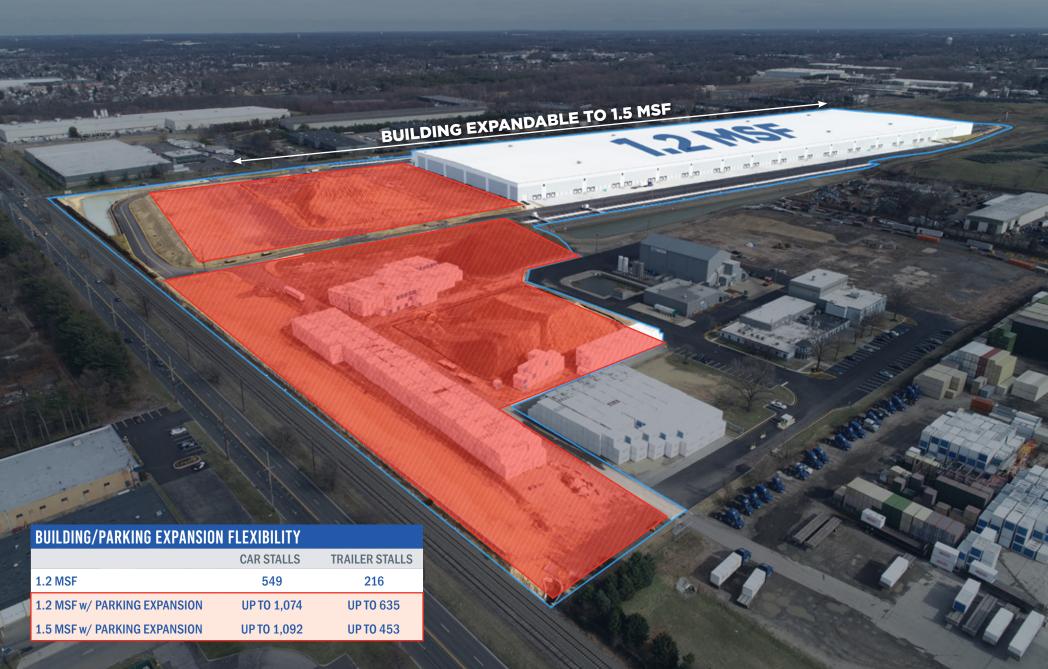

### **Building/Parking Expansion**

### **Site Plan**

1.2 MSF w/ PARKING EXPANSION

1.5 MSF w/ PARKING EXPANSION

**UPTO 1,074** 

**UPTO 1,092** 

**UPTO 635** 

**UPTO 453** 