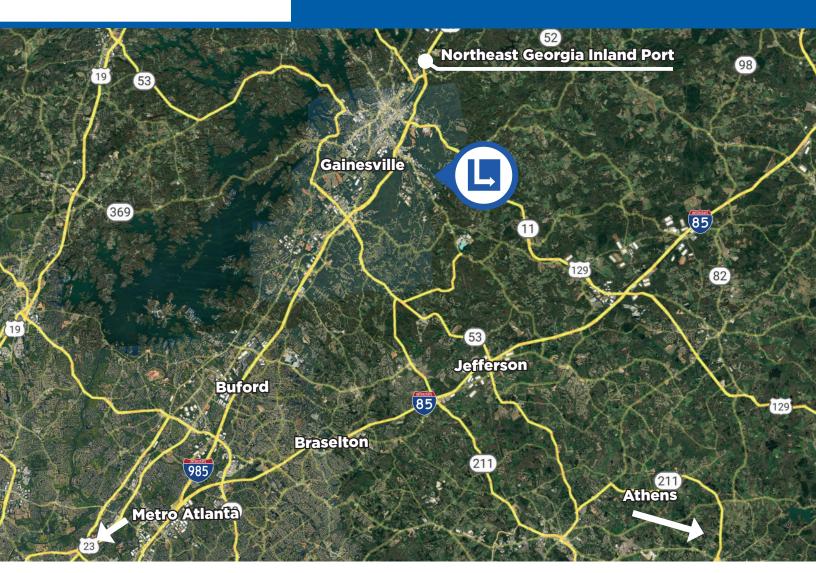

#### 1800 Fulenwider - 126,360 SF | 1850 Fulenwider - 199,680 SF | Available Q2 2026

- Two modern, Class A rear-load distribution facilities
- LEED Certified
- Strategic I-985 Northeast Atlanta Location
- Direct access to Hwy 60 and Hwy 129
- · Spec office space available at building delivery
- Strong manufacturing workforce in area
- 10.8 miles south of the Northeast Georgia Inland Port
- ~2,250,000 population within a 35-miles radius
- Available Job Tax Credits
  - Eligible businesses can receive a \$3,500/job/year tax credit for qualified job creation through the Georgia Job Tax Credit Program Less Developed Census Tract (LDCT)

Matt Higgins +1 404 895 0483 matt.higgins@cbre.com

1800 Fulenwider Road, Gainesville, GA 30507 1850 Fulenwider Road, Gainesville, GA 30507

| LOCATION                                 | DISTANCE   |  |  |  |
|------------------------------------------|------------|--|--|--|
| Gainesville 85 Business Center           |            |  |  |  |
| I-985                                    | 2 Miles    |  |  |  |
| Northeast Georgia Inland Port            | 10.8 Miles |  |  |  |
| I-85                                     | 14 Miles   |  |  |  |
| Downtown Atlanta                         | 50 Miles   |  |  |  |
| Hartsfield Jackson International Airport | 63 Miles   |  |  |  |