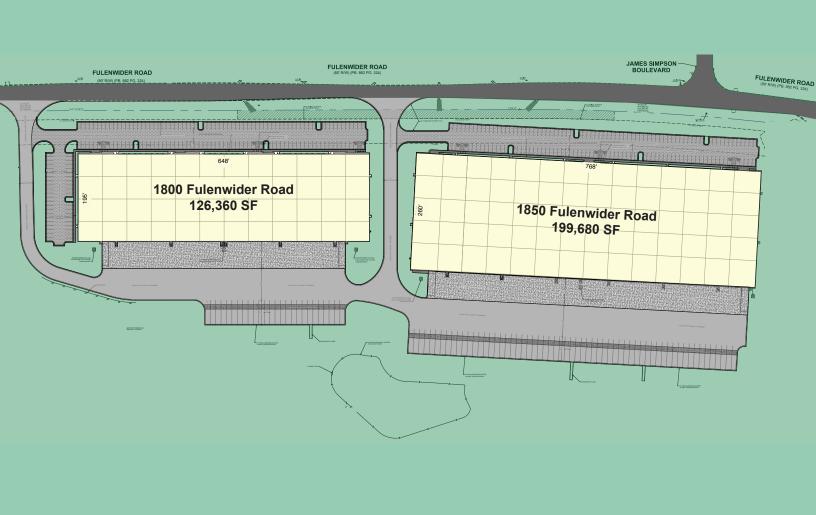

1800 Fulenwider Road, Gainesville, GA 30507 1850 Fulenwider Road, Gainesville, GA 30507

#### 1800 Fulenwider - 126,360 SF | 1850 Fulenwider - 199,680 SF | Available Q2 2026

- Two modern, Class A rear-load distribution facilities
- LEED Certified
- Strategic I-985 Northeast Atlanta Location
- Direct access to Hwy 60 and Hwy 129
- · Spec office space available at building delivery
- Strong manufacturing workforce in area
- 10.8 miles south of the Northeast Georgia Inland Port
- ~2,250,000 population within a 35-miles radius
- Available Job Tax Credits
  - Eligible businesses can receive a \$3,500/job/year tax credit for qualified job creation through the Georgia Job Tax Credit Program Less Developed Census Tract (LDCT)

#### PROPERTY HIGHLIGHTS

| 1000 | <b>FNWIDER</b> |       |
|------|----------------|-------|
| IOUU |                | RUAII |

| Building Size          | 126,360 SF<br>(divisible)                                    |
|------------------------|--------------------------------------------------------------|
| Spec Office            | Approximately 2,400 SF                                       |
| Dock Doors             | 38 (9' x 10')<br>12 (35,000 lb.)<br>mechanical dock levelers |
| Drive-In Doors         | 2 (12' x 14')                                                |
| Slab                   | 6"                                                           |
| Truck Court            | 130' / 185'                                                  |
| Trailer Parking Spaces | 26                                                           |
| Auto Parking Spaces    | 178                                                          |
| Clear Height           | 32'                                                          |
| Lighting               | LED lighting at 25 FC                                        |
| Sprinkler              | ESFR                                                         |
| Power                  | 2000 amps base<br>Heavy power available<br>in park           |

#### **1850 FULENWIDER ROAD**

| Building Size          | 199,680 SF<br>(divisible)                                    |
|------------------------|--------------------------------------------------------------|
| Spec Office            | Approximately 2,400 SF                                       |
| Dock Doors             | 43 (9' x 10')<br>12 (35,000 lb.)<br>mechanical dock levelers |
| Drive-In Doors         | 2 (14' x 16')                                                |
| Slab                   | 7"                                                           |
| Truck Court            | 185'                                                         |
| Trailer Parking Spaces | 61                                                           |
| Auto Parking Spaces    | 145                                                          |
| Clear Height           | 36'                                                          |
| Lighting               | LED lighting at 25 FC                                        |
| Sprinkler              | ESFR                                                         |
| Power                  | 2000 amps base<br>Heavy power available<br>in park           |