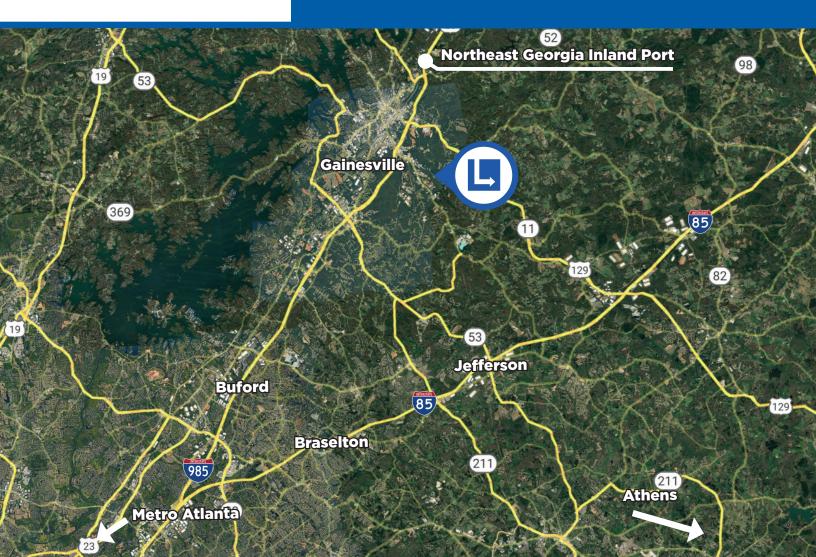

**Building 300:** 1800 Fulenwider Road, Gainesville, GA 30507 **Building 400:** 1850 Fulenwider Road, Gainesville, GA 30507

Building 300: 126,360 SF | Building 400: 199,680 SF | Available Q2 2026

- · Two modern, Class A rear-load distribution facilities
- Registered for LEED Certification
- Strategic I-985 Northeast Atlanta Location
- Direct access to Hwy 60 and Hwy 129
- Spec office space available at building delivery
- Strong manufacturing workforce in area
- 10.8 miles south of the Northeast Georgia Inland Port
- ~2,250,000 population within a 35-miles radius
- Available Job Tax Credits
  - Eligible businesses can receive a \$3,500/job/year tax credit for qualified job creation through the Georgia Job Tax Credit Program Less Developed Census Tract (LDCT)