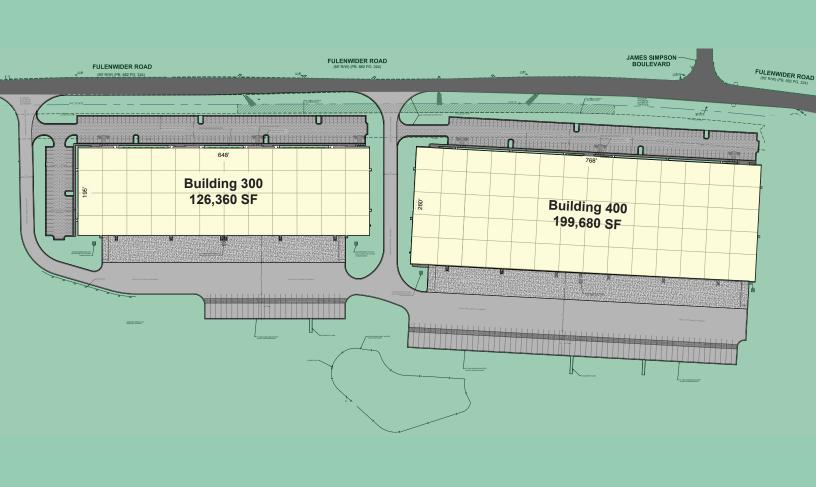

**Building 300:** 1800 Fulenwider Road, Gainesville, GA 30507 **Building 400:** 1850 Fulenwider Road, Gainesville, GA 30507

Building 300: 126,360 SF | Building 400: 199,680 SF | Available Q2 2026

- · Two modern, Class A rear-load distribution facilities
- Registered for LEED Certification
- Strategic I-985 Northeast Atlanta Location
- Direct access to Hwy 60 and Hwy 129
- Spec office space available at building delivery
- Strong manufacturing workforce in area
- 10.8 miles south of the Northeast Georgia Inland Port
- ~2,250,000 population within a 35-miles radius
- Available Job Tax Credits
  - Eligible businesses can receive a \$3,500/job/year tax credit for qualified job creation through the Georgia Job Tax Credit Program Less Developed Census Tract (LDCT)

| Building Size          | 126,360 SF<br>(divisible)                                    |
|------------------------|--------------------------------------------------------------|
| Spec Office            | Approximately 2,400 SF                                       |
| Dock Doors             | 38 (9' x 10')<br>12 (35,000 lb.)<br>mechanical dock levelers |
| Drive-In Doors         | 2 (12' x 14')                                                |
| Slab                   | 6"                                                           |
| Truck Court            | 130' / 185'                                                  |
| Trailer Parking Spaces | 26                                                           |
| Auto Parking Spaces    | 178                                                          |
| Clear Height           | 32'                                                          |
| Lighting               | LED lighting at 25 FC                                        |
| Sprinkler              | ESFR                                                         |
| Power                  | 2000 amps base<br>Heavy power available<br>in park           |

| Building | 400. | 1850 | FIII | ENWIDER | ROAD |
|----------|------|------|------|---------|------|
| Dullulla | TUU. | 1030 | I OL |         | NOAD |

| Building Size          | 199,680 SF<br>(divisible)                                    |
|------------------------|--------------------------------------------------------------|
| Spec Office            | Approximately 2,400 SF                                       |
| Dock Doors             | 43 (9' x 10')<br>12 (35,000 lb.)<br>mechanical dock levelers |
| Drive-In Doors         | 2 (14' x 16')                                                |
| Slab                   | 7"                                                           |
| Truck Court            | 185'                                                         |
| Trailer Parking Spaces | 61                                                           |
| Auto Parking Spaces    | 145                                                          |
| Clear Height           | 36'                                                          |
| Lighting               | LED lighting at 25 FC                                        |
| Sprinkler              | ESFR                                                         |
| Power                  | 2000 amps base<br>Heavy power available<br>in park           |