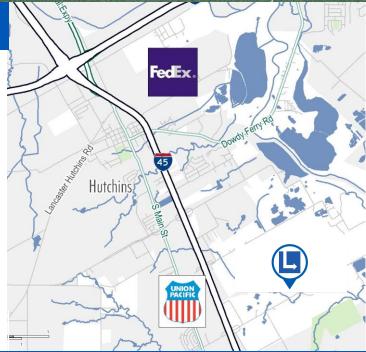

Located one mile east of Interstate 45 and the Union Pacific Intermodal, and five miles south of Interstate 20, Southport offers tenants a premier logistics location within Dallas-Fort Worth. Less than 48 hours from every major market in North America, it's the perfect logistics and manufacturing center for all types of operations, big or small.

#### **Logistical Advantages**

- 1500' from Southport to Union Pacific Intermodal Gate
- Direct Access to Houston via I-45
- Inter-Continental Trade via I-35
- 15 Minutes to Downtown Dallas (12 miles via I-45)
- 3 miles to the 2nd busiest FedEx Ground Hub in the U.S.