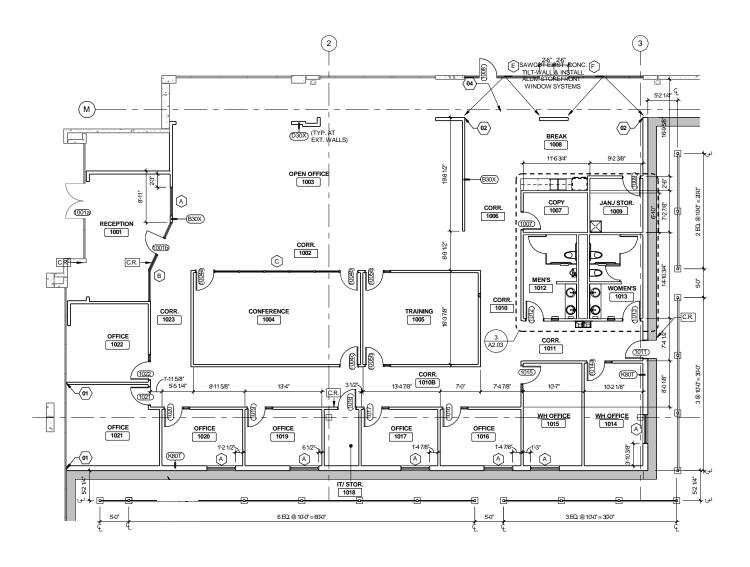

s)
- 4 Drive-In Doors

- 54' x 50' Column Spacing
- Cross Dock Configuration
- 306 Trailer Parking Spots
- 384 Car Parking Spots
- ESFR Sprinkler
- 2,500 Amps of Power
- Proven Workforce Density/Demographics for Labor Intensive Operations



# SOUTHPORT LOGISTICS PARK

1200 Fulghum Road, Wilmer, TX 75172



## **HIGHLIGHTS**

#### **Logistical Advantages**

- 1500' from Southport to Union Pacific Intermodal Gate
- Direct Access to Houston via I-45
- Inter-Continental Trade via I-35
- 15 Minutes to Downtown Dallas (12 miles via I-45)
- 3 miles to the 2nd busiest FedEx Ground Hub in the U.S.

#### **Park Incentives**

- Business Personal Property Tax Abatement
- Sales Tax Rebate
- Triple Freeport





## **SOUTHPORT LOGISTICS PARK**

1200 Fulghum Road, Wilmer, TX 75172

### **OFFICE PLAN**