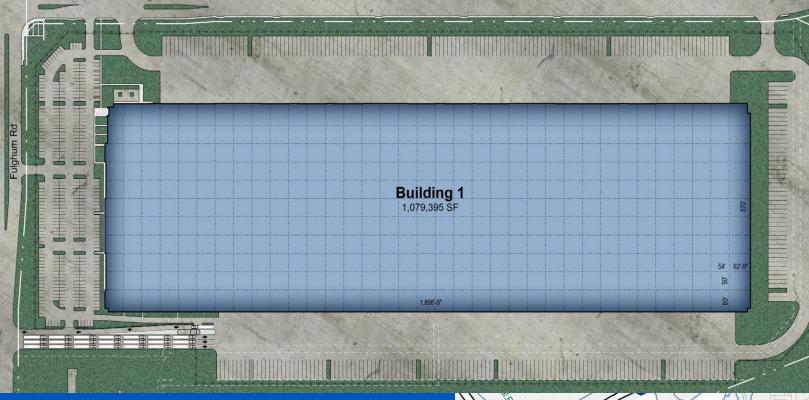

## **BUILDING 1 | 1,079,395 SF**

Southport Logistics Park ("Southport") is a 252-acre master-planned logistics destination within the South Dallas submarket of the DFW metroplex, positioned directly along Interstate 45 and across from the Union Pacific Intermodal yard.

- 1,079,395 SF
- Office: 5,964 SF/Shipping Office: 2,420 SF/Remote Restroom: 120 SF/Cooler Room: 17,750 SF
- 570' Building Depth
- 185' Truck Court
- 36' Clear Height
- 202 Dock Doors (142 Levelers)
- 4 Drive-In Doors

- 54' x 50' Column Spacing
- Cross Dock Configuration
- 306 Trailer Parking Spots
- 384 Car Parking Spots
- ESFR Sprinkler
- 2,500 Amps of Power
- Proven Workforce Density/Demographics for Labor Intensive Operations