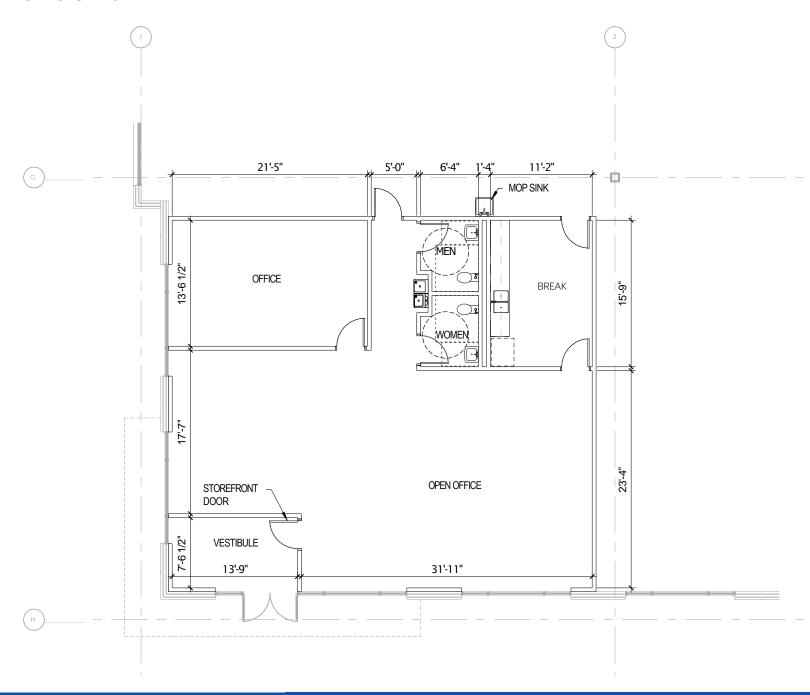

#### **BUTTERFIELD DISTRIBUTION CENTER**

4275 Ferry Road, Aurora, IL 60477



# 270,934 SF AVAILABLE

- Immediate access to I-88 (1.3 & 1.7 miles to Eola West and Route 59 West entrances)
- 270,934 SF available
- 36' clear height
- 37 exterior docks with equipment
- 262 car parking stalls
- 51 trailer parking stalls
- 33 miles to downtown Chicago
- 29 miles to O'Hare International Airport
- Highly desirable DuPage County location
- · Remarkable access to skilled labor force
- Corporate neighbors include Amazon, Fellowes, Shorr Packaging, USPS and Nippon Express





### **BUTTERFIELD DISTRIBUTION CENTER**

4275 Ferry Road, Aurora, IL 60477





## **BUTTERFIELD DISTRIBUTION CENTER**

4275 Ferry Road, Aurora, IL 60477

#### **SPEC OFFICE PLAN**