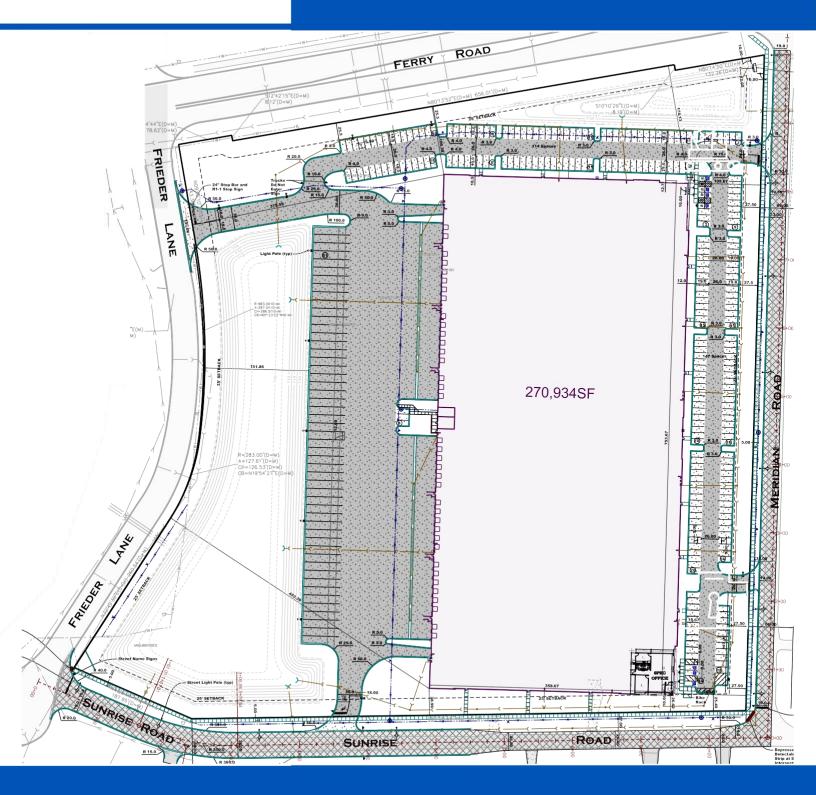

# 270,934 SF AVAILABLE

- Immediate access to I-88 (1.3 & 1.7 miles to Eola West and Route 59 West entrances)
- 270,934 SF available
- 36' clear height
- 37 exterior docks with equipment
- 262 car parking stalls
- 51 trailer parking stalls
- 33 miles to downtown Chicago
- 29 miles to O'Hare International Airport
- Highly desirable DuPage County location
- · Remarkable access to skilled labor force
- Corporate neighbors include Amazon, Fellowes, Shorr Packaging, USPS and Nippon Express

## **BUTTERFIELD DISTRIBUTION CENTER**

4275 Ferry Road, Aurora, IL 60477