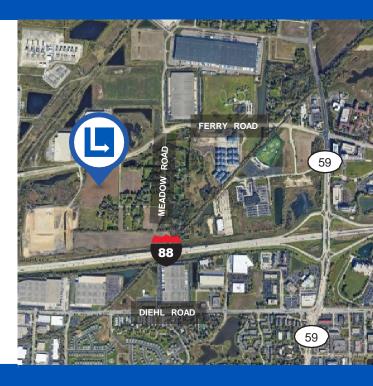

#### **BUTTERFIELD DISTRIBUTION CENTER**

4275 Ferry Road, Aurora, IL 60477



# 270,934 SF AVAILABLE

- Immediate access to I-88 (1.3 & 1.7 miles to Eola West and Route 59 West entrances)
- 270,934 SF available
- 36' clear height
- 37 exterior docks with equipment
- 262 car parking stalls
- 51 trailer parking stalls
- 33 miles to downtown Chicago
- 29 miles to O'Hare International Airport
- Highly desirable DuPage County location
- · Remarkable access to skilled labor force
- Corporate neighbors include Amazon, Fellowes, Shorr Packaging, USPS and Nippon Express





### **BUTTERFIELD DISTRIBUTION CENTER**

4275 Ferry Road, Aurora, IL 60477





## **BUTTERFIELD DISTRIBUTION CENTER**

4275 Ferry Road, Aurora, IL 60477

#### **SPEC OFFICE PLAN**