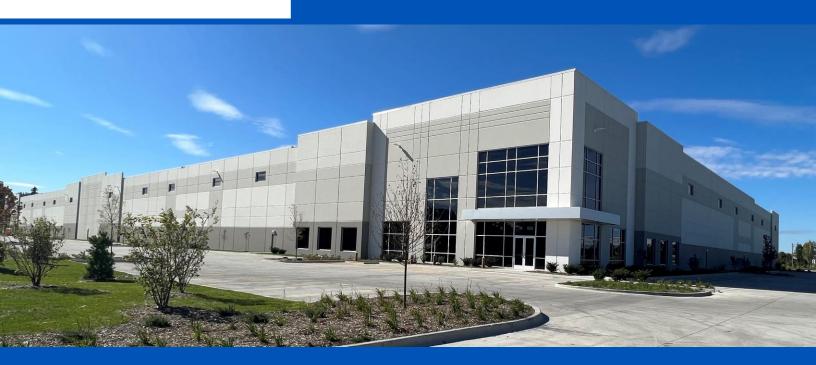

#### **BUTTERFIELD DISTRIBUTION CENTER**

4275 Ferry Road, Aurora, IL 60477

# 270,934 SF AVAILABLE

- Immediate access to I-88 (1.3 & 1.7 miles to Eola West and Route 59 West entrances)
- 270,934 SF available
- 36' clear height
- 37 exterior docks with equipment
- 262 car parking stalls
- 51 trailer parking stalls
- 33 miles to downtown Chicago
- 29 miles to O'Hare International Airport
- Highly desirable DuPage County location
- · Remarkable access to skilled labor force
- Corporate neighbors include Amazon, Fellowes, Shorr Packaging, USPS and Nippon Express