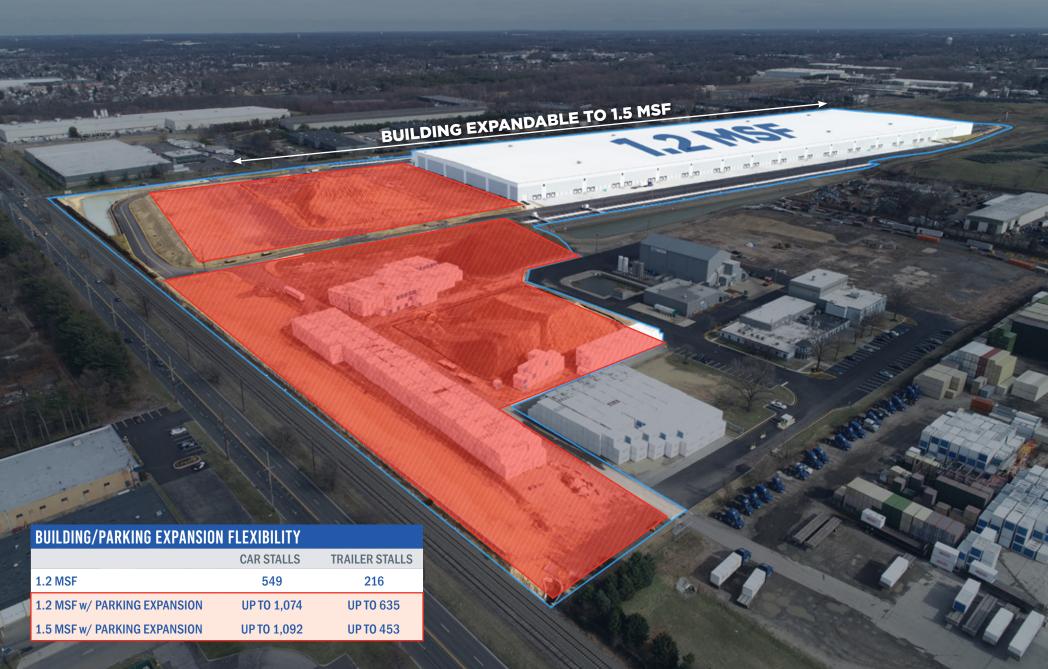

## **Building/Parking Expansion**

## **Site Plan**

1.2 MSF w/ PARKING EXPANSION

1.5 MSF w/ PARKING EXPANSION

**UPTO 1,074** 

**UPTO 1,092** 

**UPTO 635** 

**UPTO453** 