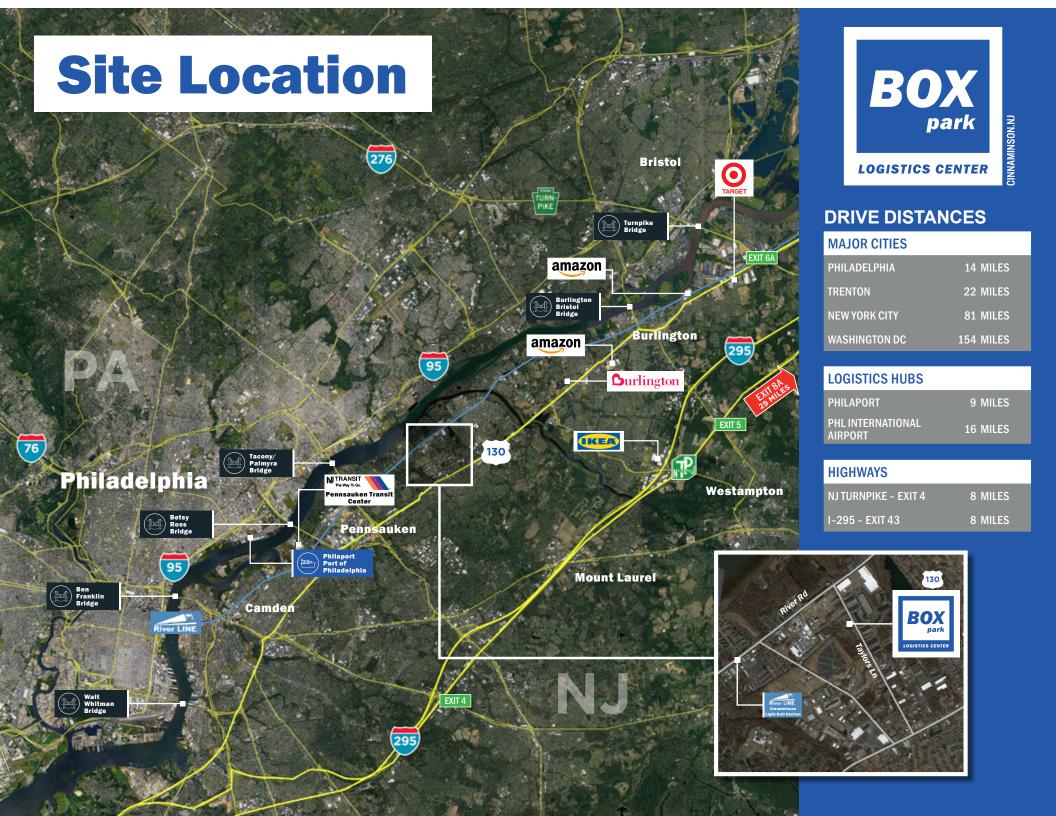

## **Site Plan**

1.2 MSF w/ PARKING EXPANSION

1.5 MSF w/ PARKING EXPANSION

**UPTO 1,074** 

**UPTO 1,092** 

**UPTO 635** 

**UPTO453** 