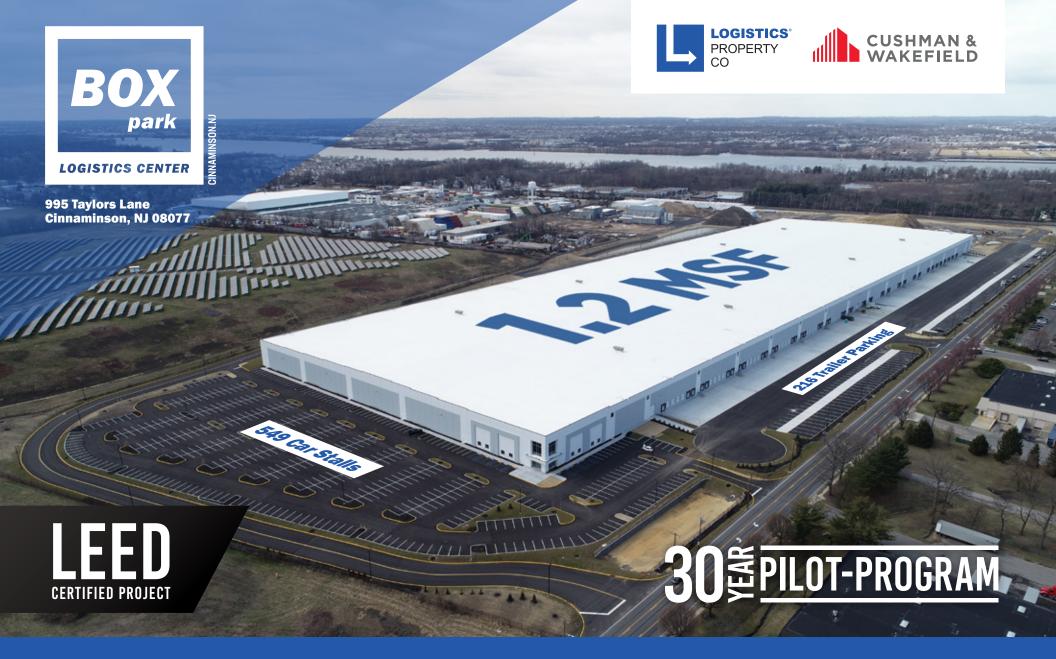

**1.2 MSF** 

**Expandable to 1.5 MSF** 

# HEAVY

**Power Capacity** 



## **Building/Parking Expansion**





## **Site Plan**

1.2 MSF w/ PARKING EXPANSION

1.5 MSF w/ PARKING EXPANSION

**UPTO 1,074** 

**UPTO 1,092** 

**UPTO 635** 

**UPTO453** 



### TRENTON MONTGOMERY **13** BUCKS Pennsylvania PRINGFIELD WILLINGBORO **Box Park** MT HOLLY Logistics Center DREXEL HILL Resident Density GLOUCESTER (per square mile) Less than 25 10



## **Box Park Logistics Center captures favorable labor market fundamentals including:**



### **Ample Supply**

158,257 blue collar residents within a 30-minute drive time

27,817 material moving workers within a 30-minute drive time

77,550 part-time college students within a 30-mile radius (peak-season support)



### **Moderate Labor Demand**

Lab