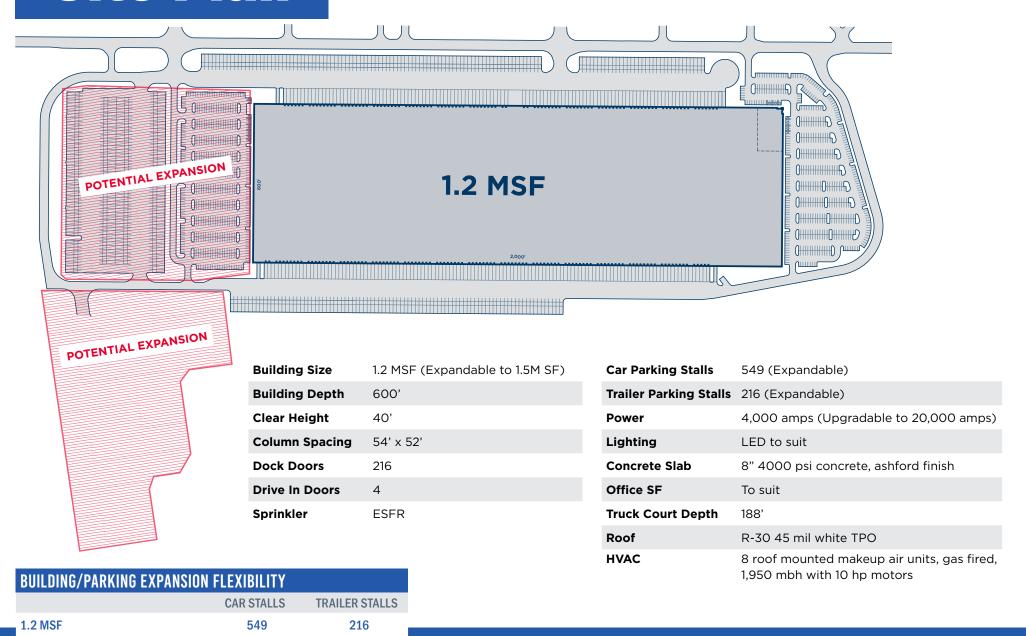

## **Site Plan**

1.2 MSF w/ PARKING EXPANSION

1.5 MSF w/ PARKING EXPANSION

**UPTO 1,074** 

**UPTO 1,092** 

**UPTO 635** 

**UPTO453** 