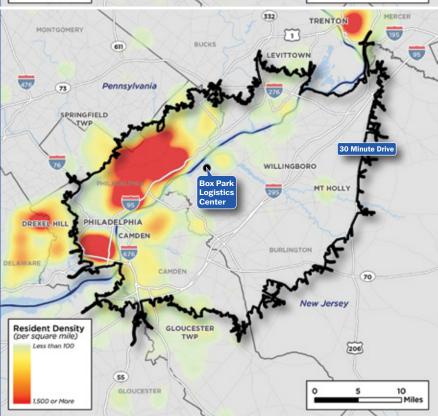

### TRENTON MONTGOMERY **13** BUCKS Pennsylvania PRINGFIELD WILLINGBORO **Box Park** MT HOLLY Logistics Center DREXEL HILL Resident Density GLOUCESTER (per square mile) Less than 25 10

### **Ample Supply**

158,257 blue collar residents within a 30-minute drive time

27,817 material moving workers within a 30-minute drive time

77,550 part-time college students within a 30-mile radius (peak-season support)

### **Moderate Labor Demand**

Labor demand rating of 5 out of 10 (whereas 10 = Preferred/Least Demand)

Material mover concentrations (1.2) below unacceptable levels (1.7)

## **Potential Labor Attraction Opportunity**

Workforce participation rate (74.4%) well below the national average (86.5%)

Unemployment rate (5.6%) well above the national average (4.5%)

Executive Managing Director + 1 856 403 9535 john.gartland@cushwake.com