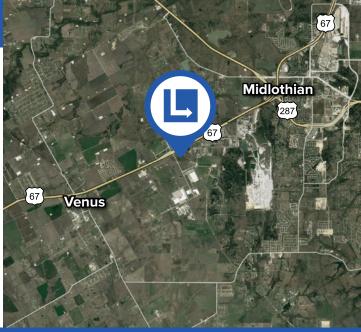

#### **Logistical Advantages**

- US-67 Access
- Proximity to US-287
- Dual-Rail Service (BNSF and UP)