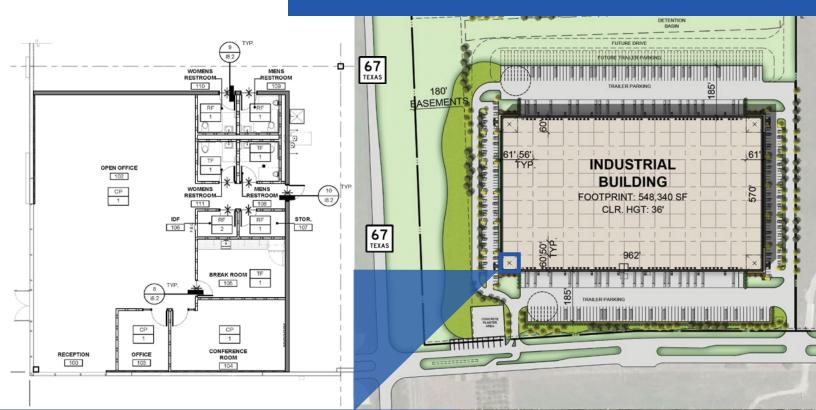

### **BUILDING/SITE INFORMATION**

- 548,340 SF
- 2,623 Spec Office
- 185' Truck Courts
- 570' Building Depth
- Expandable up to 1msf
- 60' Speed Bays
- US-67 Access
- Established Park Setting

- 96 Dock Doors
- 136 Trailer Parking Spots (Expandable to 204)
- 216 Car Parking Spots
- ESFR Fire Suppression System
- 25 fc LED Warehouse Sensor Lighting on 15' Whips
- 8 Rite Hite 40K lb. Capacity Mechanical Pit Levelers (w/ Access to More on Order)