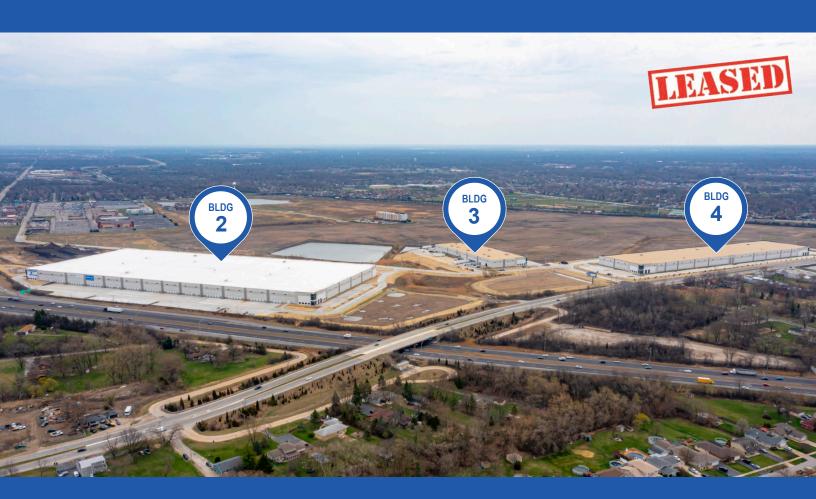

## **LOGIPARK 57-80**

Southeast corner of Cicero Avenue and I-57 Country Club Hills, IL 60478

- Strategically located with high visibility along 3 major roads
- 138,611 sf remaining availability
- 1,663 sf of spec office space
- 100% concrete drive aisle and parking lots

## BUILDING 4 - 17101 CICERO AVE

Clear Height: 36'
Truck Docks: 25
Drive In Doors: 1

Fire Protection: ESFR
Column Spacing: 53' x 50'
Amps: 1,800
Speedbay: 65' x 53'

Car Parking: 153

Aisles & Lots: 100% Concrete