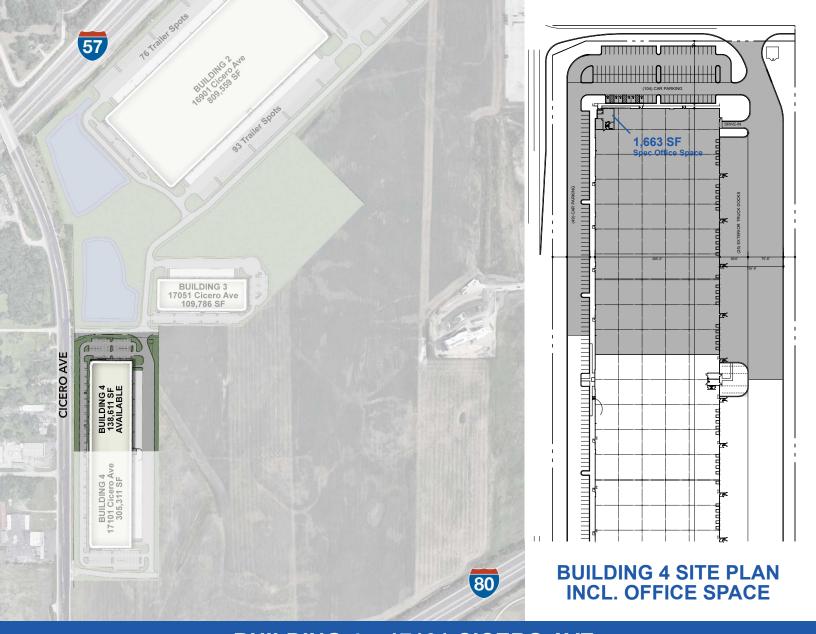

## BUILDING 4 - 17101 CICERO AVE

Clear Height: 36'
Truck Docks: 25
Drive In Doors: 1

Fire Protection: ESFR
Column Spacing: 53' x 50'
Amps: 1,800
Speedbay: 65' x 53'

Car Parking: 153

Aisles & Lots: 100% Concrete

Office Space: 1,663 SF