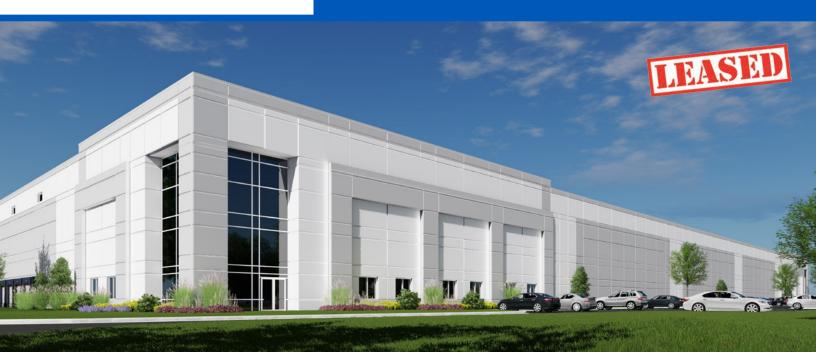

## **I-80-380 LOGISTICS CENTER**

145 Market Way, Mount Pocono, PA 18344

## 749,736 SF • 36' CLEAR HEIGHT

- State-of-the art, Class A distribution facility
- 4 minutes from I-380 at Exit 3
- 8 minutes from I-80
- 23 minutes from I-476
- 10 Year LERTA Property Tax Abatement
- Ample trailer and auto parking
- Access to FedEx Freight
- Within one day's drive to 40% of the US population and 50% of the Canadian population
- Remarkable access to skilled labor