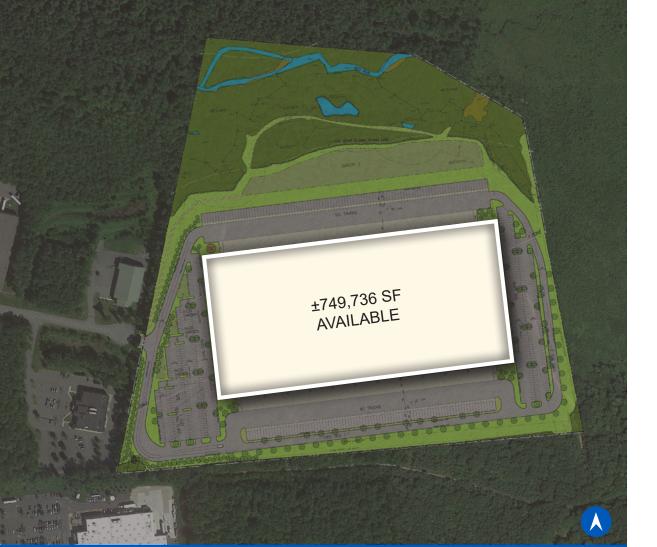

## 749,736 SF • 36' CLEAR HEIGHT

- State-of-the art, Class A distribution facility
- 4 minutes from I-380 at Exit 3
- 8 minutes from I-80
- 23 minutes from I-476
- 10 Year LERTA Property Tax Abatement
- Ample trailer and auto parking
- Access to FedEx Freight
- Within one day's drive to 40% of the US population and 50% of the Canadian population
- Remarkable access to skilled labor

## OFFICES TO SUIT

| TOTAL BUILDING SIZE | ±749,736 SF                    | DOCK DOORS      | ±75 Dock Doors                  |
|---------------------|--------------------------------|-----------------|---------------------------------|
| BUILDING DIMENSIONS | 1250' x 600'                   | LOADING BAY     | 50' x 75'                       |
| COLUMN SPACING      | 50' x 50'                      | FIRE PROTECTION | ESFR                            |
| AUTO PARKING        | ±608 Car Spots                 | CONSTRUCTION    | Insulated Precast Wall Panels   |
| TRAILER PARKING     | ±188 Trailer Spots             | CLEAR HEIGHT    | 36'                             |
| FLOORS              | 6" 4,000 PSI DuctileCrete Slab | ROOF            | 60 Mil, Fully Adhered EPDM Roof |
|                     |                                |                 |                                 |