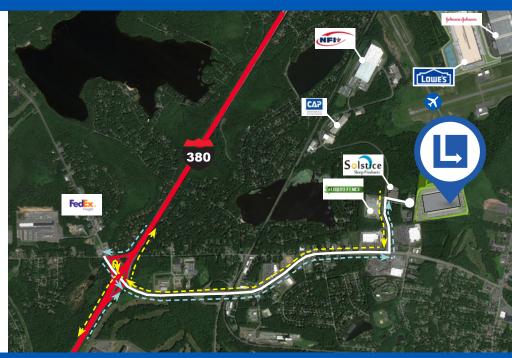

## **I-80-380 LOGISTICS CENTER**

145 Market Way, Mount Pocono, PA 18344

## 749,736 SF • 36' CLEAR HEIGHT

- State-of-the art, Class A distribution facility
- 4 minutes from I-380 at Exit 3
- 8 minutes from I-80
- 23 minutes from I-476
- 10 Year LERTA Property Tax Abatement
- Ample trailer and auto parking
- Access to FedEx Freight
- Within one day's drive to 40% of the US population and 50% of the Canadian population
- Remarkable access to skilled labor

## **I-80-380 LOGISTICS CENTER**

145 Market Way, Mount Pocono, PA 18344

36' CLEAR HEIGHTS