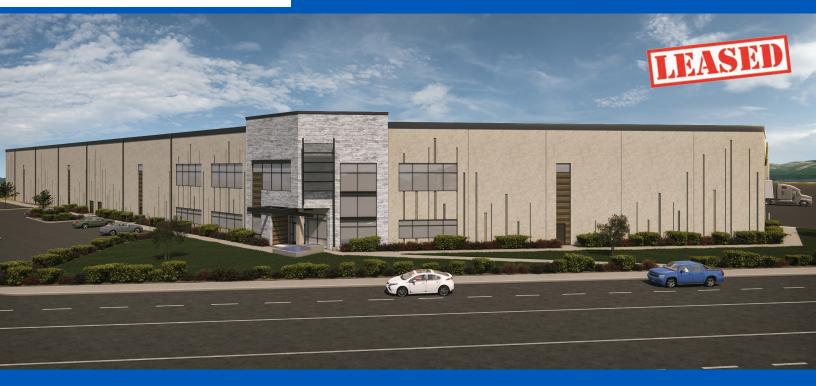

## FREDERICKSON ONE B1

38th Avenue East and 200th Street East, Spanaway, WA 98387

## **BUILDING 1**

- 478,235 sf (divisible)
- Building dimensions: 420' x 1120'
- 24 acres
- Typical bay size of 50' x 56' with 60' speedbay
- 36' clear height
- 45 exterior loading docks 9' x 10'
- 2 drive-in doors 12' x 14'
- 332 auto stalls
- 110 trailer parks
- ESFR sprinkler system
- Building completion: May 2020