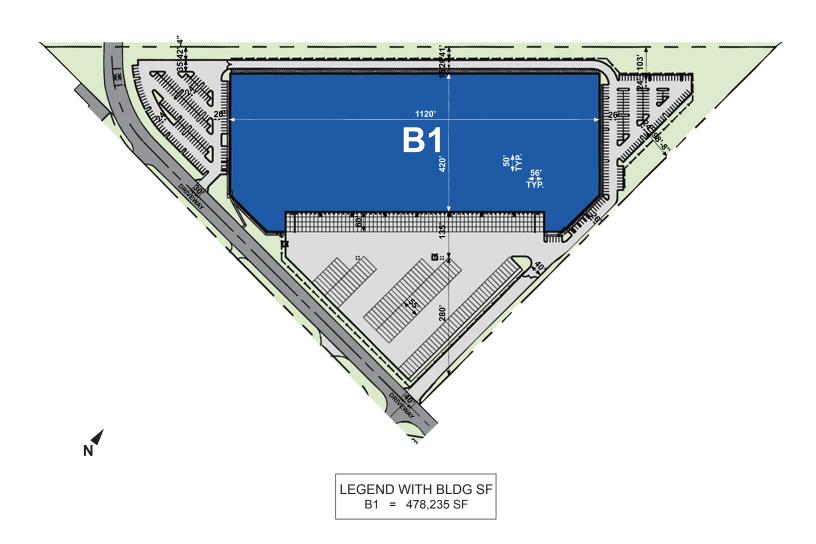

## **BUILDING 1**

- 478,235 sf (divisible)
- Building dimensions: 420' x 1120'
- 24 acres
- Typical bay size of 50' x 56' with 60' speedbay
- 36' clear height
- 45 exterior loading docks 9' x 10'
- 2 drive-in doors 12' x 14'
- 332 auto stalls
- 110 trailer parks
- ESFR sprinkler system
- Building completion: May 2020