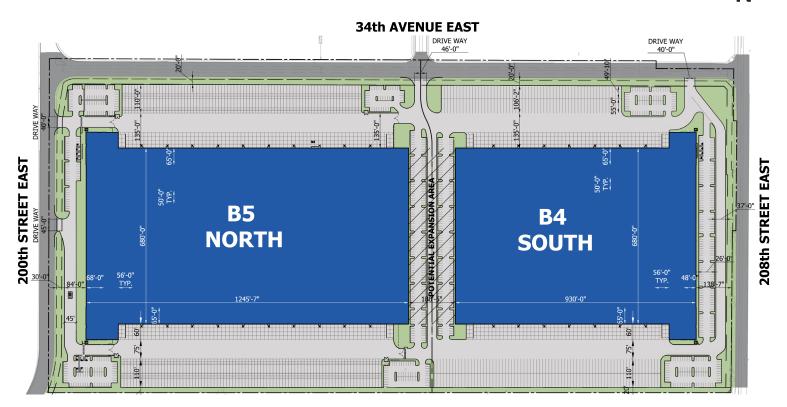

### **BUILDING/SITE INFORMATION**

| Building       | Size (sf) | Building<br>Depth | Clear<br>Height | Column<br>Spacing | Slab | Dock<br>Doors | Drive-in<br>Doors | Truck<br>Court | Parking |         |
|----------------|-----------|-------------------|-----------------|-------------------|------|---------------|-------------------|----------------|---------|---------|
|                |           |                   |                 |                   |      |               |                   |                | Car     | Trailer |
| B5             | 862,167   | 680'              | 42'             | 50' x 56'         | 9"   | 130           | 4                 | 245'           | 432     | 322     |
| B4             | 645,151   | 680'              | 42'             | 50' x 56'         | 9"   | 90            | 4                 | 245'           | 451     | 262     |
| Expansion Area | 122,697   | 680'              | 42'             | TBD               | 9"   | 36            | 0                 | TBD            | TBD     | TBD     |