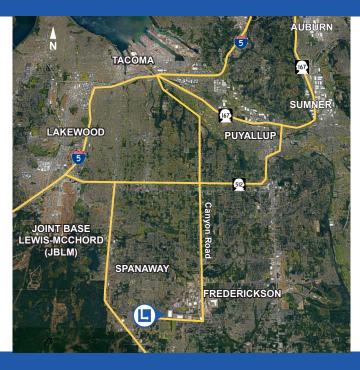

## APPROXIMATE DISTANCE

| INTERSTATE 5            | 12.5 MI |
|-------------------------|---------|
| PORT OF<br>TACOMA       | 15 MI   |
| SEATAC INT'L<br>AIRPORT | 35 MI   |
| PORT OF<br>SEATTLE      | 45 MI   |
| PORTLAND                | 148 MI  |