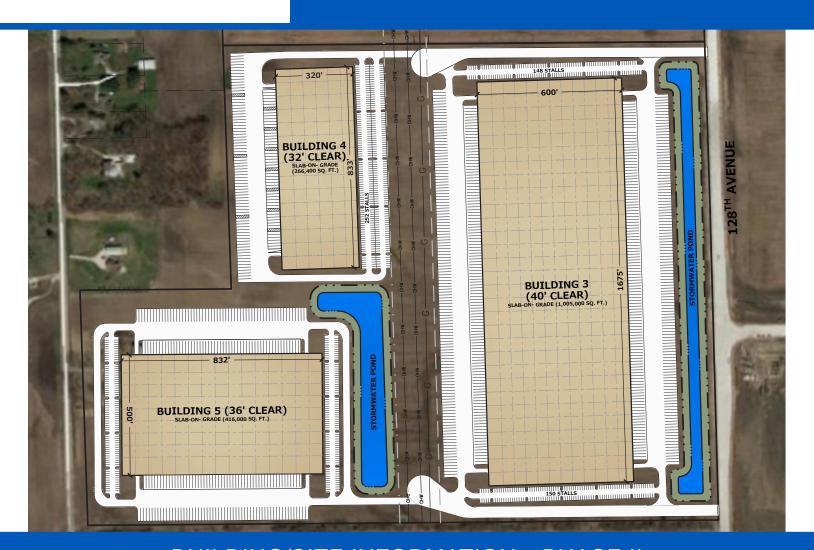

## **BUILDING/SITE INFORMATION - PHASE II**

#### Building 3 - 1,005,000 sf

- · 40' clear height
- · 298 auto parking stalls
- 248 docks
- 261 trailer stalls
- Fire sprinkler: ESFR
- 52' x 50' column spacing with 75' speed bay
- Dimensions: 600' x 1675'

#### Building 5 - 416,000 sf

- · 36' clear height
- · 268 auto parking stalls
- 110 docks
- 118 trailer stalls
- Fire sprinkler: ESFR
- 52' x 50' column spacing with 75' speed bay
- Dimensions: 500' x 832'

#### Building 4 - 266,400 sf

- 32' clear height
- 252 auto parking stalls
- 48 docks
- 76 trailer stalls
- Fire sprinkler: ESFR
- 50' x 50' column spacing with 60' speed bay
- Dimensions: 320' x 833'

Building 1, 4250 120th Avenue, Kenosha, WI 53144 Building 2, 4213 128th Avenue, Kenosha, WI 53144