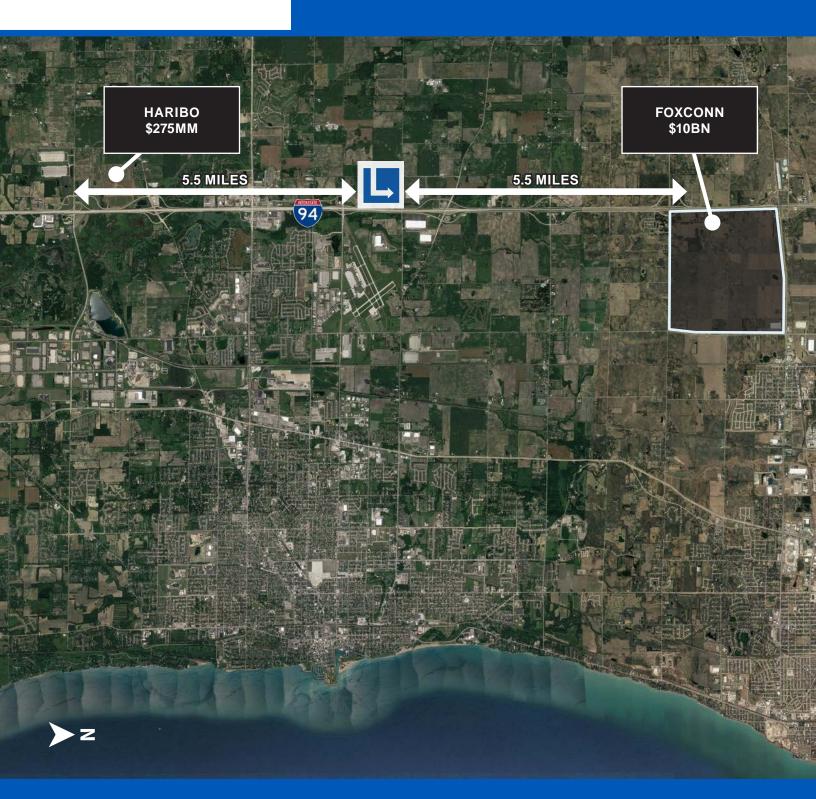

### LOCATION AND ECONOMIC SIGNIFICANCE

- Over 1,000 ft of I-94 frontage
- Two full I-94 Interchanges 1 mile away
- Full service travel plaza / truck stop 1.5 miles away
- 40 minutes to O'Hare Airport
- 25 minutes to Mitchell Airport
- 60 miles to Chicago Downtown "Loop"
- Net exporter of 11,000 jobs daily
- Low real estate taxes and utility rates
- Pro-business climate
- Corporate income tax rate: 0%
- Relocation and job tax credits available