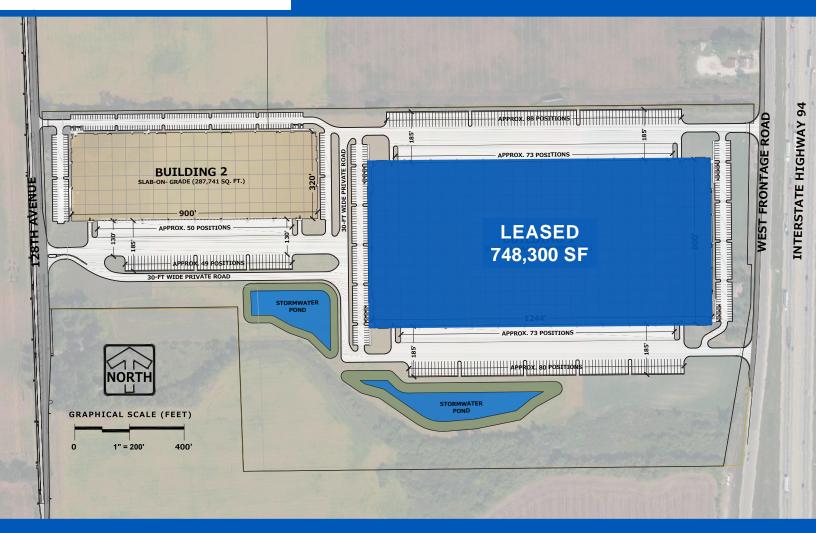

### BUILDING/SITE INFORMATION - PHASE I - AVAILABLE NOW

#### Building 1 – 748,300 sf

- 36' clear height
- 300 auto parking stall
- 146 docks
- 168 trailer stall
- Fire sp. inkly... ESFR
- 52' x 50' column spacing with 75' speed bay
- Dimensions: 600' x 1244'

#### Building 2 - 287,741 sf

- 32' clear height
- 272 auto parking stalls
- 50 docks
- 49 trailer stalls
- Fire sprinkler: ESFR
- 50' x 50' column spacing with 70' speed bay
- Dimensions: 320' x 900'

Building 1, 4250 120th Avenue, Kenosha, WI 53144 Building 2, 4213 128th Avenue, Kenosha, WI 53144