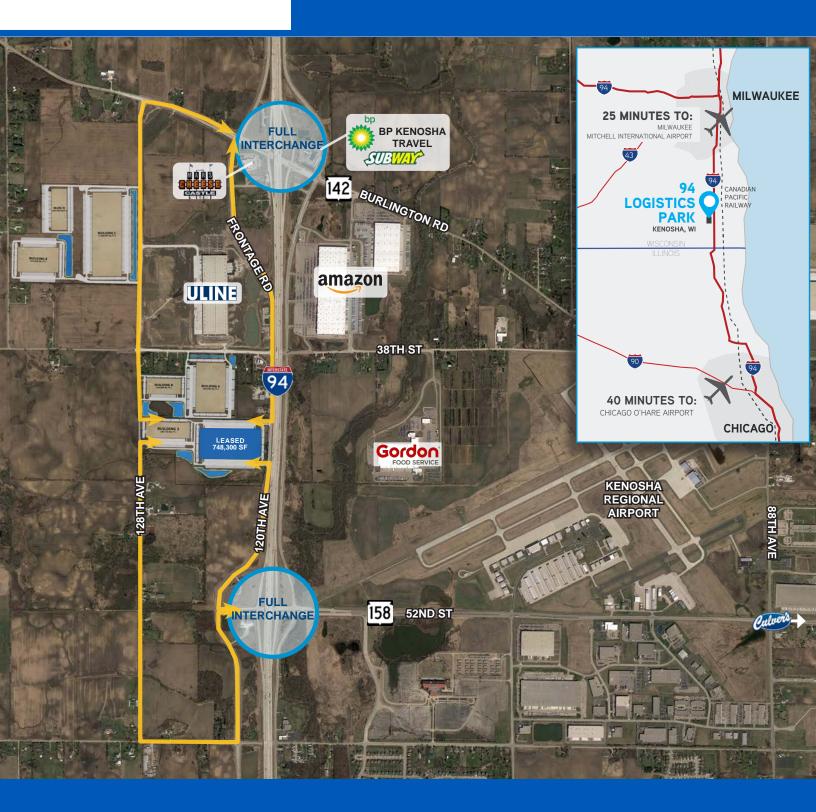

### LOCATION AND ECONOMIC SIGNIFICANCE

- Over 1,000 ft of I-94 frontage
- Two full I-94 Interchanges 1 mile away
- Full service travel plaza / truck stop 1.5 miles away
- 40 minutes to O'Hare Airport
- 25 minutes to Mitchell Airport
- 60 miles to Chicago Downtown "Loop"
- Net exporter of 11,000 jobs daily
- Low real estate taxes and utility rates
- Pro-business climate
- Corporate income tax rate: 0%
- Relocation and job tax credits available