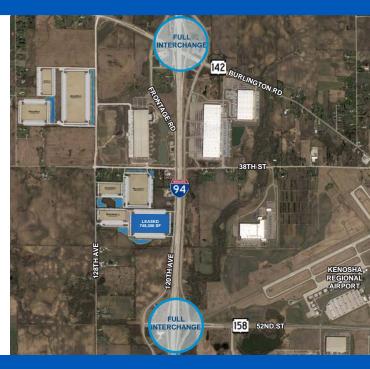

### LOCATION AND ECONOMIC SIGNIFICANCE

- Over 1,000 ft of I-94 frontage
- Two full I-94 Interchanges 1 mile away
- Full service travel plaza / truck stop 1.5 miles away
- 40 minutes to O'Hare Airport
- 25 minutes to Mitchell Airport
- 60 miles to Chicago Downtown "Loop"
- Net exporter of 11,000 jobs daily
- Low real estate taxes and utility rates
- Pro-business climate
- Corporate income tax rate: 0%
- Relocation and job tax credits available