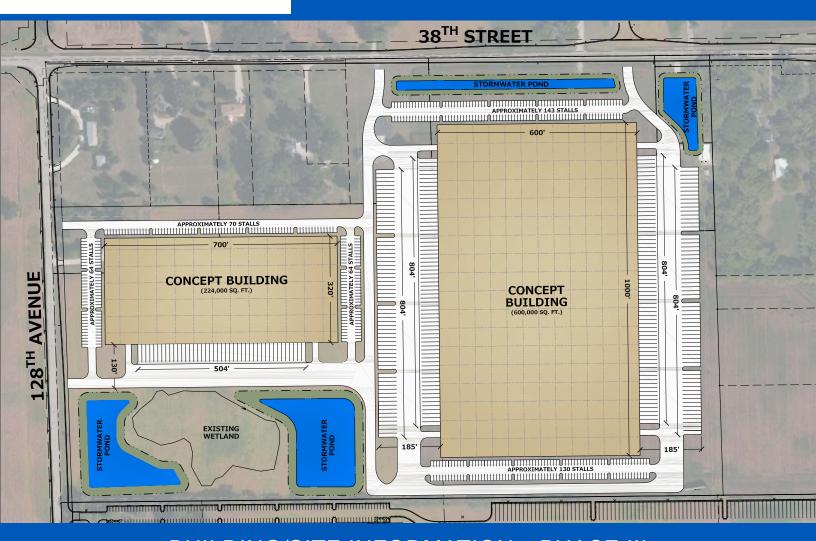

### **BUILDING/SITE INFORMATION – PHASE III**

#### Building 1 - 600,000 sf

- 36' clear height
- 273 auto parking stalls
- 134 docks
- 128 trailer parking stalls
- Fire sprinkler: ESFR
- 50' x 50' column spacing with 75' speed bay
- Dimensions: 600' x 1000'

### Building 2 - 224,000 sf

- 32' clear height
- 198 auto parking stalls
- 42 docks
- No trailer parking stalls
- Fire Sprinkler: ESFR
- 50' x 50' column spacing with 60' speed bay
- Dimensions: 320' x 700'