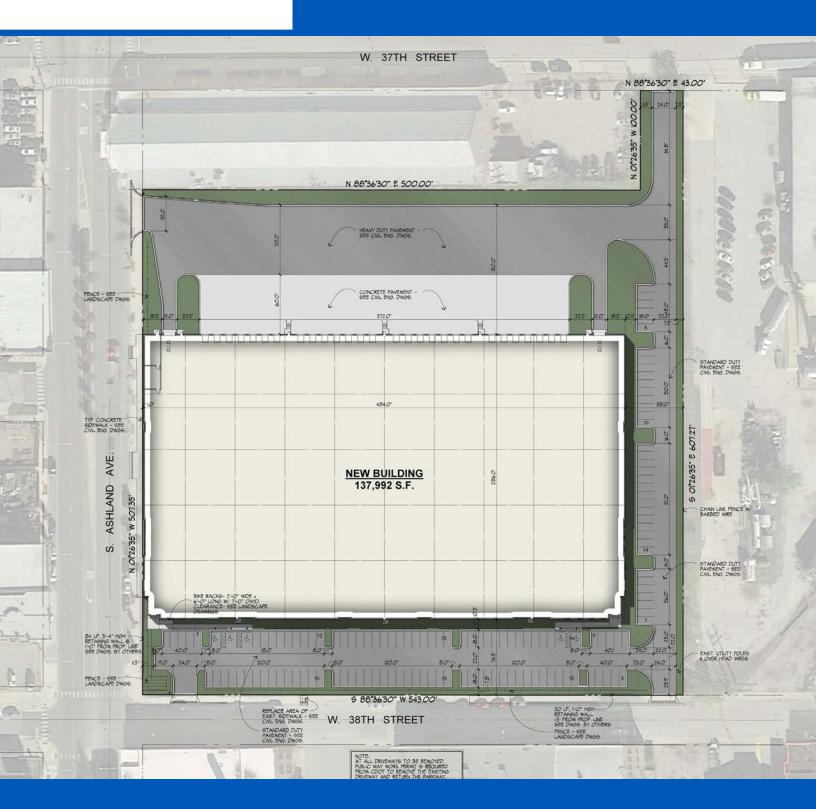

#### **BUILDING/SITE INFORMATION**

- 137,922 sf (divisible)
- Office to suit
- <u>+</u>6.42 acres
- 32' clear height
- 28 exterior loading docks
- Two drive-in doors
- 50' x 55'8" columns (60' speed bay)

- 100% premium Ductilcrete concrete paving
- 138 car parking spaces
- Excellent location near I-55 and I-90/94
- Close to public transit
- Strong local labor pool
- Proposed Class 6B
- 11th Ward Alderman Thompson

## **3711 SOUTH ASHLAND AVENUE**

3711 South Ashland Avenue, Chicago, IL 60609