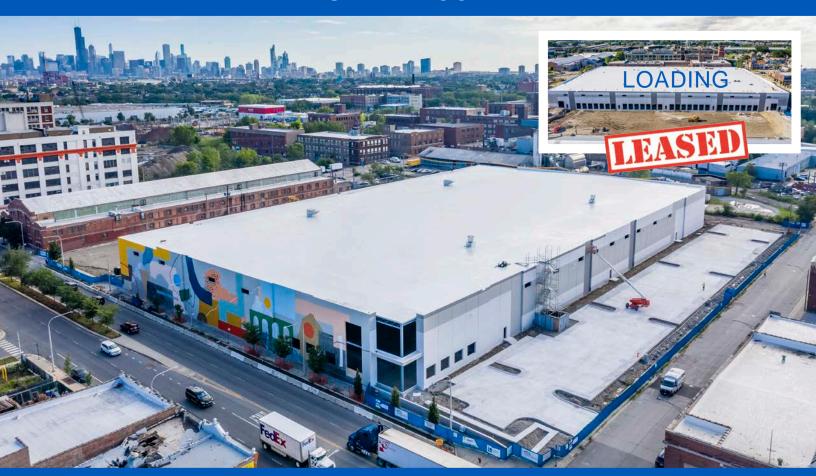

### 3711 SOUTH ASHLAND AVENUE

3711 South Ashland Avenue, Chicago, IL 60609

#### **UNDER ROOF**

#### **BUILDING/SITE INFORMATION**

- 137,922 sf (divisible)
- Office to suit
- <u>+</u>6.42 acres
- 32' clear height
- 28 exterior loading docks
- Two drive-in doors
- 50' x 55'8" columns (60' speed bay)