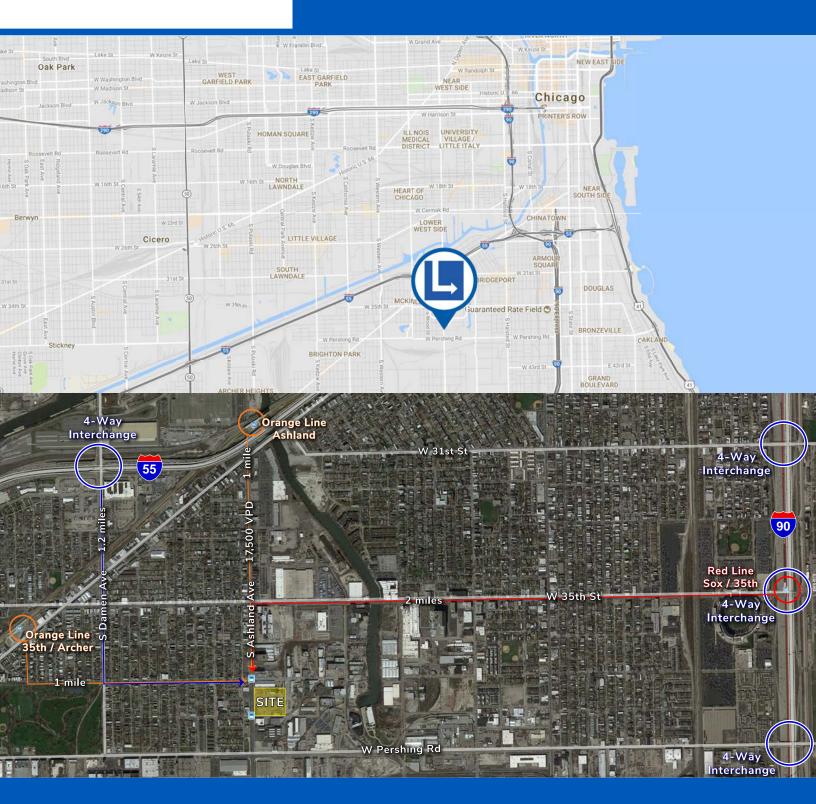

- 100% premium Ductilcrete concrete paving
- 138 car parking spaces
- Excellent location near I-55 and I-90/94
- Close to public transit
- Strong local labor pool
- Proposed Class 6B
- 11th Ward Alderman Thompson

# 3711 SOUTH ASHLAND AVENUE

3711 South Ashland Avenue, Chicago, IL 60609