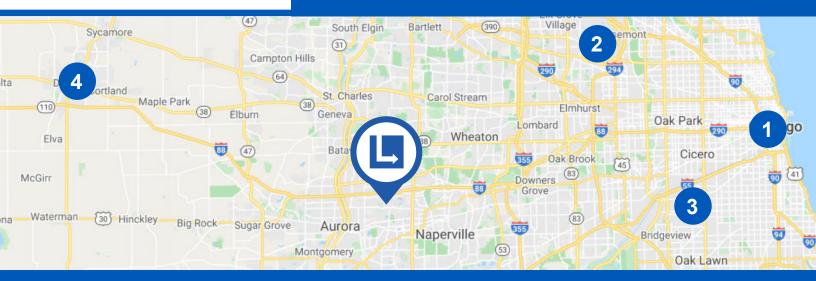

2800 West Diehl Road, Aurora, IL 60502

2800 West Diehl Road, Aurora, IL 60502

2800 West Diehl Road, Aurora, IL 60502

| 1 | Chicago        | 44 minutes | 35 miles |
|---|----------------|------------|----------|
| 2 | O'Hare Airport | 29 minutes | 30 miles |
| 3 | Midway Airport | 42 minutes | 37 miles |
| 4 | DeKalb         | 33 minutes | 32 miles |