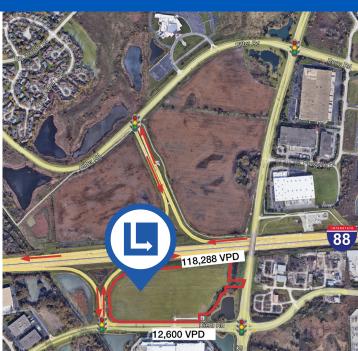

2800 West Diehl Road, Aurora, IL 60502

#### 392,973 SF (DIVISIBLE) • DELIVERING Q1 2023

- I-88's most prominent and visible industrial site with
  1,300' of frontage on I-88
- Ideal headquarter location
- Immediate access to I-88 at Eola Road 4-way interchange
- 56 exterior docks
- 2 drive-in doors
- 26 trailer parking stalls
- 403 auto parking stalls
- 36' clear height
- Office-to-suit
- Functional site plan with dedicated truck drive lane