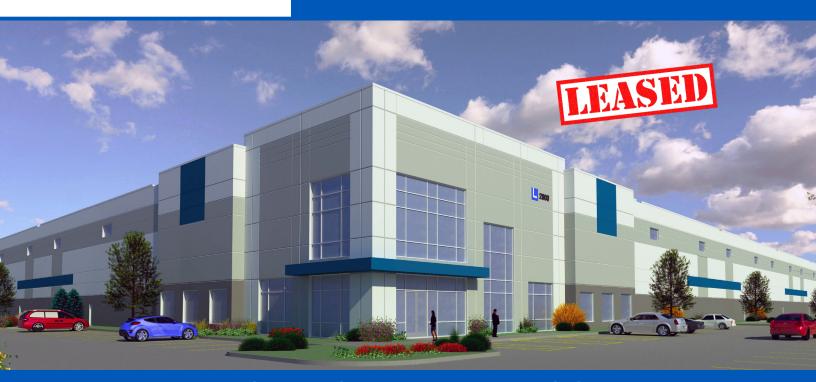

2800 West Diehl Road, Aurora, IL 60502

#### 392,973 SF (DIVISIBLE) • DELIVERING Q1 2023

- I-88's most prominent and visible industrial site with
  1,300' of frontage on I-88
- Ideal headquarter location
- Immediate access to I-88 at Eola Road 4-way interchange
- 56 exterior docks
- 2 drive-in doors
- 26 trailer parking stalls
- 403 auto parking stalls
- 36' clear height
- Office-to-suit
- Functional site plan with dedicated truck drive lane