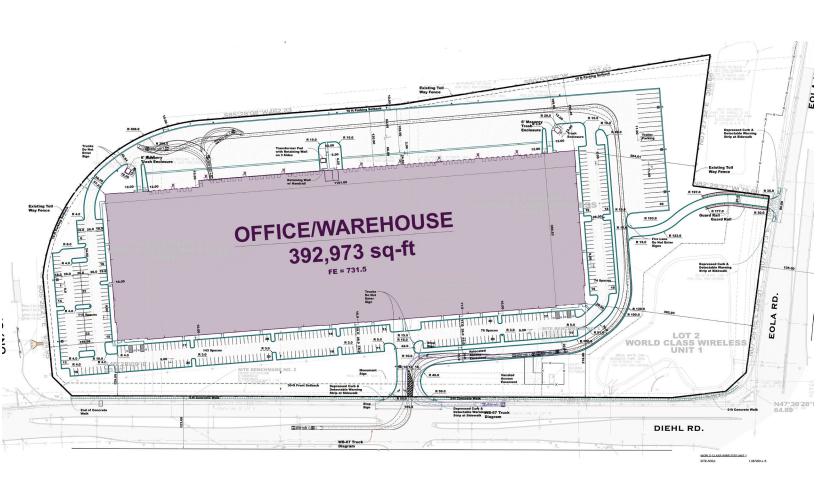

2800 West Diehl Road, Aurora, IL 60502

#### 392,973 SF (DIVISIBLE) • DELIVERING Q1 2023

- I-88's most prominent and visible industrial site with
  1,300' of frontage on I-88
- Ideal headquarter location
- Immediate access to I-88 at Eola Road 4-way interchange
- 56 exterior docks
- 2 drive-in doors
- 26 trailer parking stalls
- 403 auto parking stalls
- 36' clear height
- Office-to-suit
- Functional site plan with dedicated truck drive lane