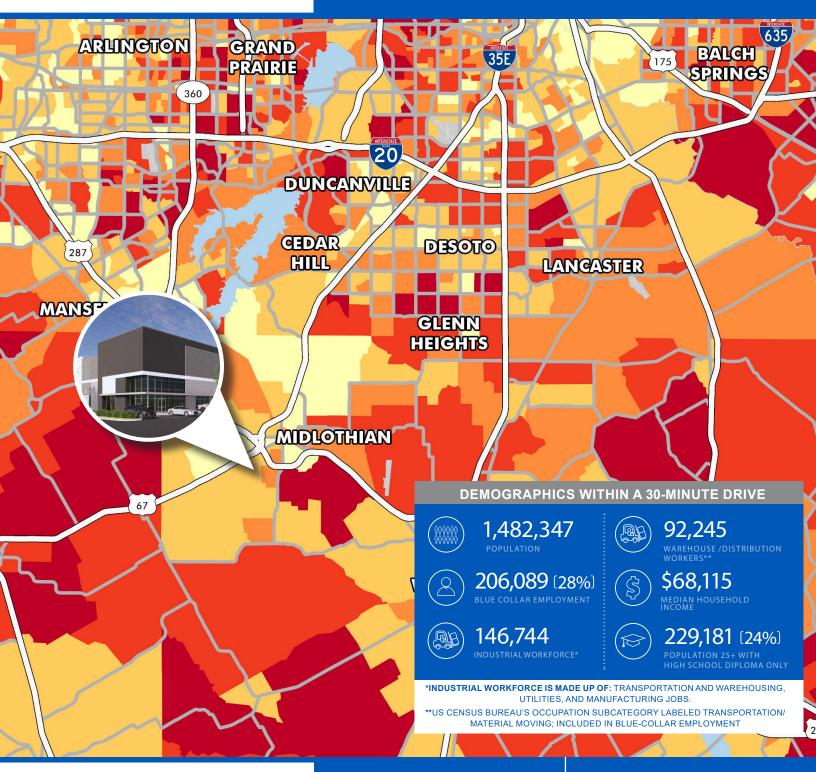

|
| COLUMN SPACING            | 56' x 50'     |
| TRUCK COURTS              | 190'          |
| SPEED BAYS                | 60'           |
| BUILDING DEPTH            | 520'          |
| TRAILER PARKING           | 121           |
| FUTURE TRAILER<br>PARKING | 92            |
| CAR PARKING               | 248           |
| SPRINKLER                 | ESFR          |
|                           |               |

#### **RAILPORT PARKWAY**



Kacy Jones
Executive Vice President
+1 214 979 6151
kacy.jones@cbre.com

Brian Gilchrist

Executive Vice President +1 214 979 6394 brian.gilchrist@cbre.com Steve Koldyke
Executive Vice President
+1 214 979 6381
steve.koldyke@cbre.com

CBRE 2100 McKinney Avenue, Suite 700 Dallas, TX 75201



Railport Parkway & Kemp Ranch Crossing, Midlothian, TX 76065





#### **Kacy Jones**

Executive Vice President +1 214 979 6151 kacy.jones@cbre.com

#### **Brian Gilchrist**

Executive Vice President +1 214 979 6394 brian.gilchrist@cbre.com

### Steve Koldyke

Executive Vice President +1 214 979 6381 steve.koldyke@cbre.com

### CBRE On McKinney Avenue, Suite

2100 McKinney Avenue, Suite 700 Dallas, TX 75201



Railport Parkway & Kemp Ranch Crossing, Midlothian, TX 76065





#### Kacy Jones

Executive Vice President +1 214 979 6151 kacy.jones@cbre.com

#### **Brian Gilchrist**

Executive Vice President +1 214 979 6394 brian.gilchrist@cbre.com

#### Steve Koldyke

Executive Vice President +1 214 979 6381 steve.koldyke@cbre.com

#### CBRE

2100 McKinney Avenue, Suite 700 Dallas, TX 75201