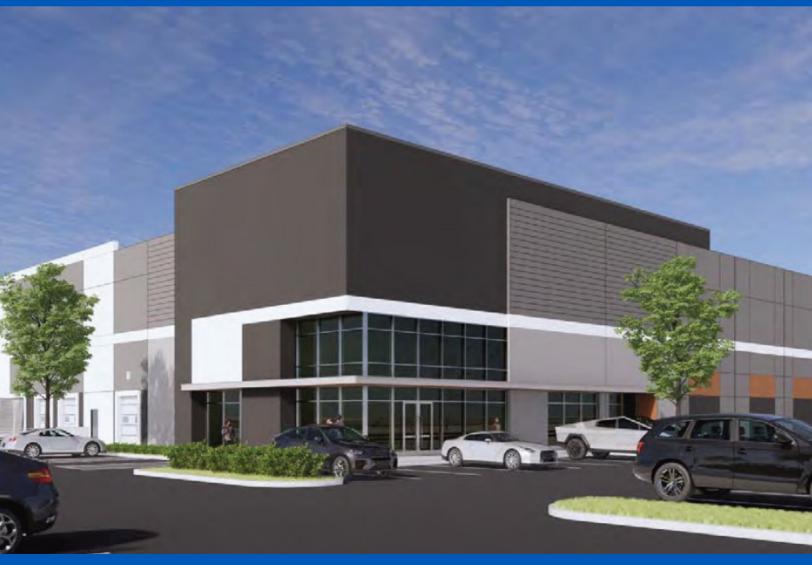

### 582,400 SF BUILD-TO-SUIT AVAILABLE

- US-67 Access
- Proximity to US-287
- Dual-Rail Service (BNSF & UP)

- Park Setting
- City of Midlothian Economic Incentives
- Excess Trailer and/or Car Parking