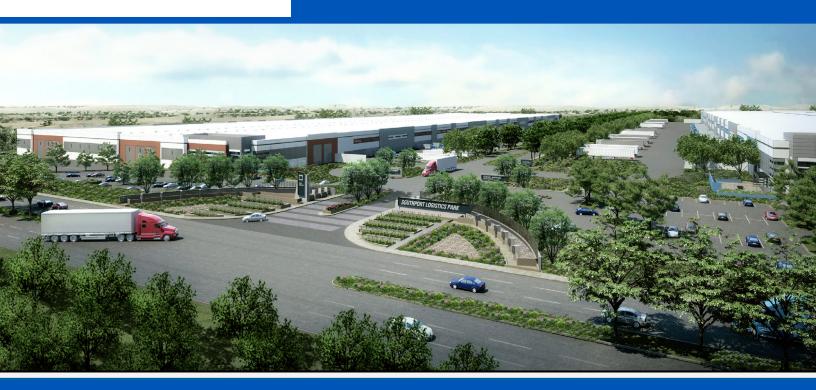

## **BUILDING/SITE INFORMATION - BUILDING 2**

Southport Logistics Park (Southport) is a 252-acre master-planned logistics destination within the South Dallas submarket of the DFW metroplex, positioned directly along Interstate 45 and across from the Union Pacific Intermodal yard.

At full build-out Southport will house over 8.6 million square feet of Class-A industrial space. Southport currently houses 1.5 million square feet under two buildings, a 400,000 square foot cross-docked facility leased to an operating subsidiary of a Fortune 100 eCommerce company; and a 1.1 million square foot cross-docked facility leased to an iconic American consumer packaged goods manufacturer.

- 1,213,012 sf
- Cross dock configuration
- 305 trailer parking spots
- 645 car parking spots
- ESFR fire suppression system
- Proven workforce density and demographics for labor intensive operations

**CBRE** 