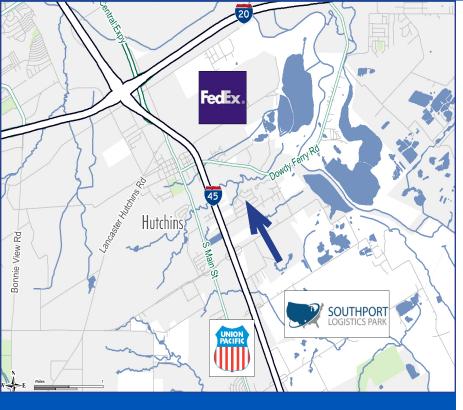

Located one mile east of Interstate 45 and the Union Pacific Intermodal, and five miles south of Interstate 20, Southport offers tenants a premier logistics location within Dallas-Fort Worth. Less than 48 hours from every major market in North America, it's the perfect logistics and manufacturing center for all types of operations, big or small.

### **Logistical Advantages**

- 1500' from Southport to Union Pacific Intermodal Gate
- Direct access to Houston via I-45
- Inter-Continental Trade via I-35
- 15 minutes to Downtown Dallas (12 miles via I-45)
- 3 miles to the 2nd busiest FedEx Ground hub in the U.S.