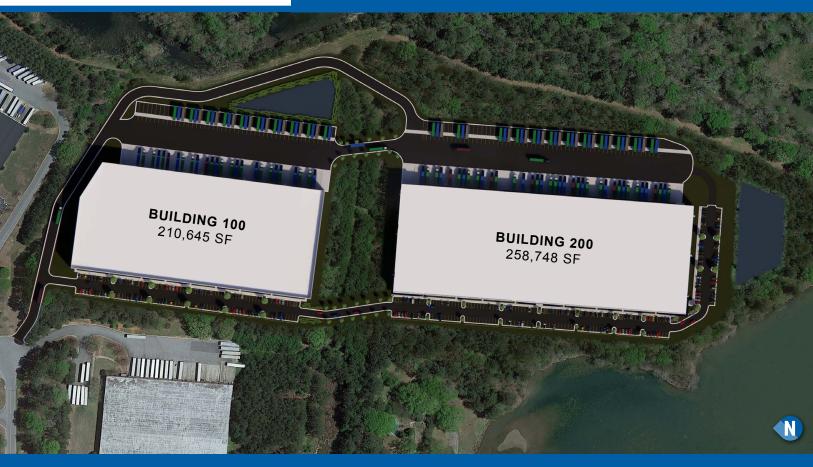

# BUILDING 100: 210,645 SF | BUILDING 200: 258,748 SF

- Two modern, Class A, rear-load distribution facilities
- · LEED Certified
- Both Buildings Available Now
- · Spec Office Space Available Now
- · Zoned M2 (Heavy Industrial), City of Covington
- 1.3 miles to I-20
- 1.2 miles to GA Highway 142
- · 3 miles to the Covington Municipal Airport
- 28 miles to I-285 via I-20
- Great access to East Coast ports of Savannah and Charleston

### **PROPERTY HIGHLIGHTS**

| BUILDING 100: AVAILABLE NOW |                                                                 |
|-----------------------------|-----------------------------------------------------------------|
| Building Size               | 210,645 SF                                                      |
| Office Size                 | 6,000 SF Spec                                                   |
| Dock Doors                  | 36 (9'x10')                                                     |
| Drive-In Doors              | 2 (12'x14')                                                     |
| Truck Court                 | 185'                                                            |
| Trailer Parking Spaces      | 47                                                              |
| Auto Parking Spaces         | 128                                                             |
| Clear Height                | 32'                                                             |
| Sprinkler                   | ESFR                                                            |
| Power                       | 2,000 AMP (Upgradeable)                                         |
| Floor Slab                  | 6" thick 4000 PSI concrete with 10 mil vapor barrier throughout |

| BUILDING 200: AVAILABLE NOW |                                                                 |
|-----------------------------|-----------------------------------------------------------------|
| Building Size               | 258,748 SF                                                      |
| Office Size                 | 3,600 SF Spec                                                   |
| Dock Doors                  | 52 (9'x10')                                                     |
| Drive-In Doors              | 2 (18'x18')                                                     |
| Truck Court                 | 185'                                                            |
| Trailer Parking Spaces      | 56                                                              |
| Auto Parking Spaces         | 218                                                             |
| Clear Height                | 32'                                                             |
| Sprinkler                   | ESFR                                                            |
| Power                       | 2,000 AMP (Upgradeable)                                         |
| Floor Slab                  | 6" thick 4000 PSI concrete with 10 mil vapor barrier throughout |