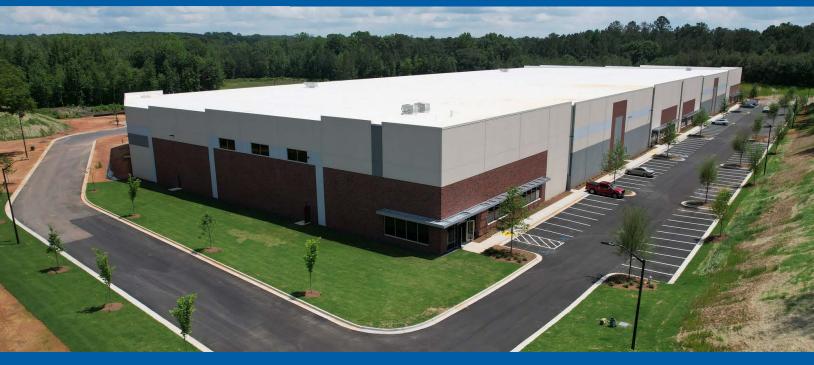

BUILDINGS 100 & 200 14128-14138 Lake Forest Court NE, Covington, GA 30014

# BUILDING 100: 210,645 SF | BUILDING 200: 258,748 SF

- Two modern, Class A, rear-load distribution facilities
- · LEED Certified
- Both Buildings Available Now
- · Spec Office Space Available Now
- · Zoned M2 (Heavy Industrial), City of Covington
- 1.3 miles to I-20
- 1.2 miles to GA Highway 142
- · 3 miles to the Covington Municipal Airport
- 28 miles to I-285 via I-20
- Great access to East Coast ports of Savannah and Charleston