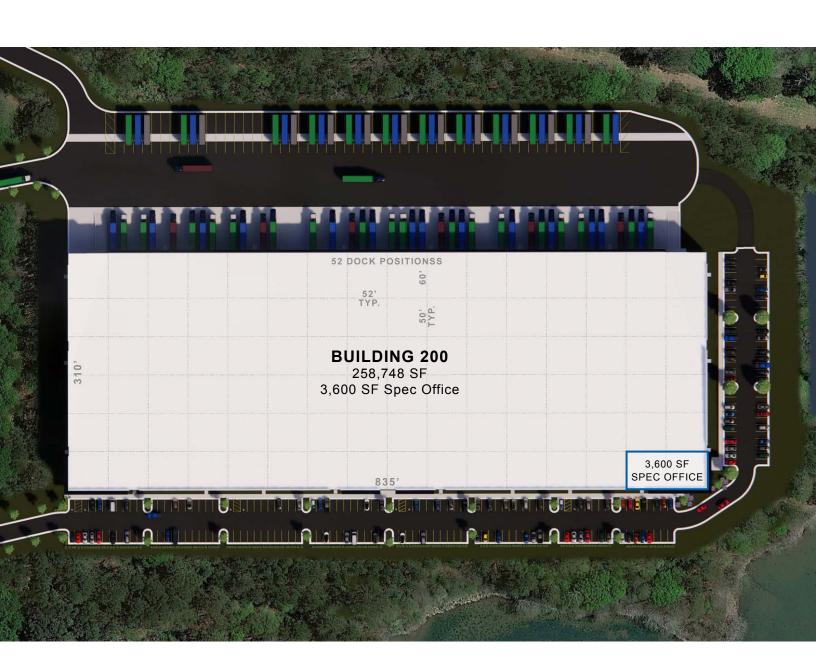

| BUILDING 200: AVAILABLE NOW |                                                                 |
|-----------------------------|-----------------------------------------------------------------|
| Building Size               | 258,748 SF                                                      |
| Office Size                 | 3,600 SF Spec                                                   |
| Dock Doors                  | 52 (9'x10')                                                     |
| Drive-In Doors              | 2 (18'x18')                                                     |
| Truck Court                 | 185'                                                            |
| Trailer Parking Spaces      | 56                                                              |
| Auto Parking Spaces         | 218                                                             |
| Clear Height                | 32'                                                             |
| Sprinkler                   | ESFR                                                            |
| Power                       | 2,000 AMP (Upgradeable)                                         |
| Floor Slab                  | 6" thick 4000 PSI concrete with 10 mil vapor barrier throughout |

**NAI Brannen Goddard** 

6 Concourse Parkway Suite 1900 Atlanta, GA 30328 **Nathan Anderson** 

+1 404 812 4020 • nanderson@naibg.com

**Matt Bentley** 

BUILDING 200 14138 Lake Forest Court NE, Covington, GA 30014