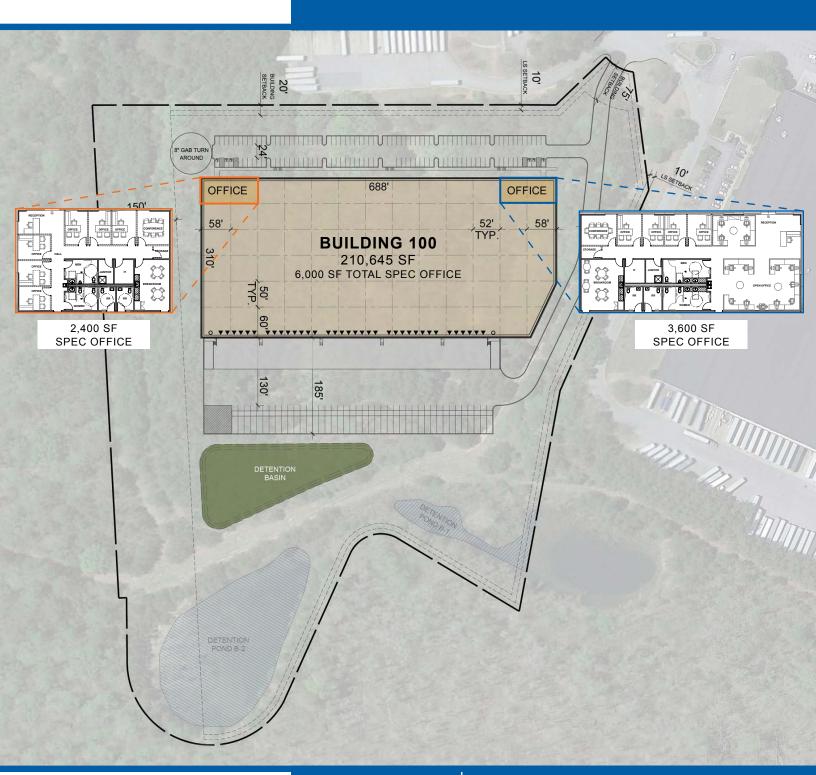

### **PROPERTY HIGHLIGHTS**

| BUILDING 100: AVAILABLE NOW |                                                                 |
|-----------------------------|-----------------------------------------------------------------|
| Building Size               | 210,645 SF                                                      |
| Office Size                 | 6,000 SF Spec                                                   |
| Dock Doors                  | 36 (9'x10')                                                     |
| Drive-In Doors              | 2 (12'x14')                                                     |
| Truck Court                 | 185'                                                            |
| Trailer Parking Spaces      | 47                                                              |
| Auto Parking Spaces         | 128                                                             |
| Clear Height                | 32'                                                             |
| Sprinkler                   | ESFR                                                            |
| Power                       | 2,000 AMP (Upgradeable)                                         |
| Floor Slab                  | 6" thick 4000 PSI concrete with 10 mil vapor barrier throughout |