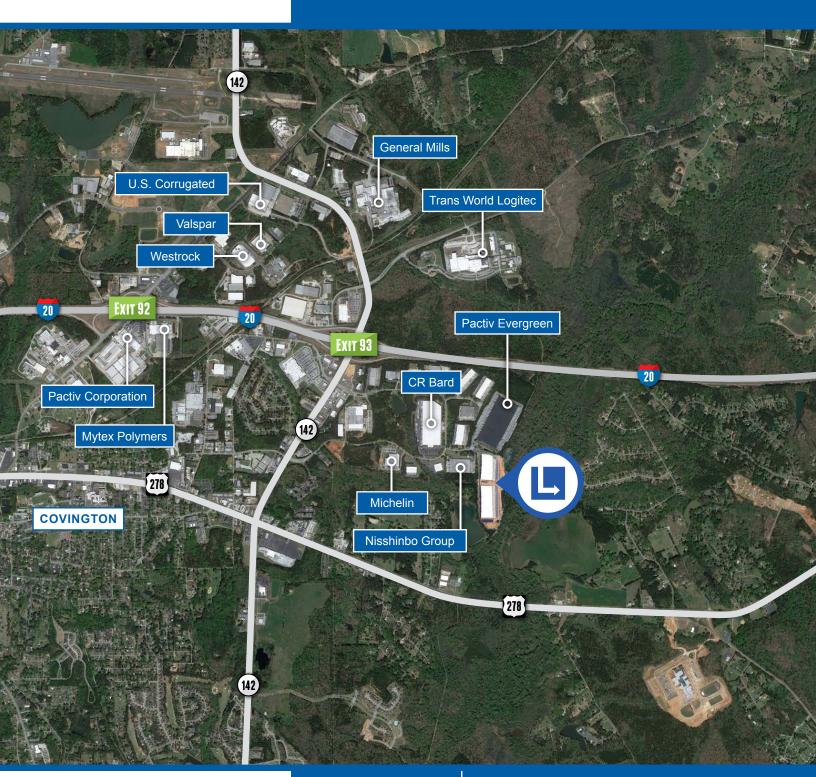

# BUILDING 100: 210,645 SF | BUILDING 200: 258,748 SF

- Two modern, Class A, rear-load distribution facilities
- · LEED Certified
- Both Buildings Available Now
- · Spec Office Space Available Now
- · Zoned M2 (Heavy Industrial), City of Covington
- 1.3 miles to I-20
- 1.2 miles to GA Highway 142
- · 3 miles to the Covington Municipal Airport
- 28 miles to I-285 via I-20
- Great access to East Coast ports of Savannah and Charleston