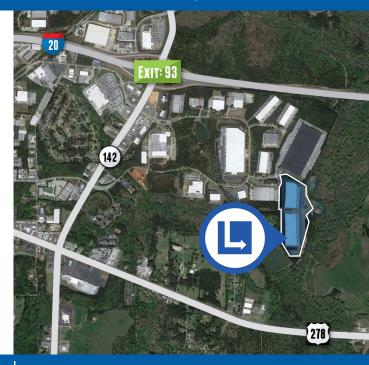

# BUILDING 100: 210,645 SF | BUILDING 200: 258,748 SF

- Two modern, Class A, rear-load distribution facilities
- · LEED Certified
- Both Buildings Available Now
- · Spec Office Space Available Now
- · Zoned M2 (Heavy Industrial), City of Covington
- 1.3 miles to I-20
- 1.2 miles to GA Highway 142
- · 3 miles to the Covington Municipal Airport
- 28 miles to I-285 via I-20
- Great access to East Coast ports of Savannah and Charleston