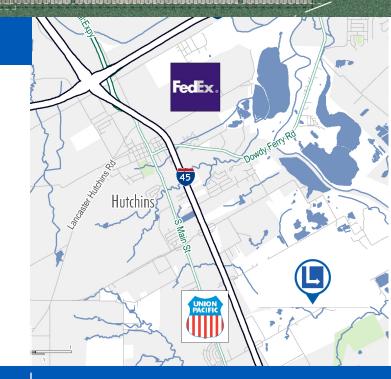

Located one mile east of Interstate 45 and the Union Pacific Intermodal, and five miles south of Interstate 20, Southport offers tenants a premier logistics location within Dallas-Fort Worth. Less than 48 hours from every major market in North America, it's the perfect logistics and manufacturing center for all types of operations, big or small.

#### Logistical Advantages

- 1500' from Southport to Union Pacific Intermodal Gate
- Direct Access to Houston via I-45
- Inter-Continental Trade via I-35
- 15 Minutes to Downtown Dallas (12 miles via I-45)
- 3 miles to the 2nd busiest FedEx Ground Hub in the U.S.