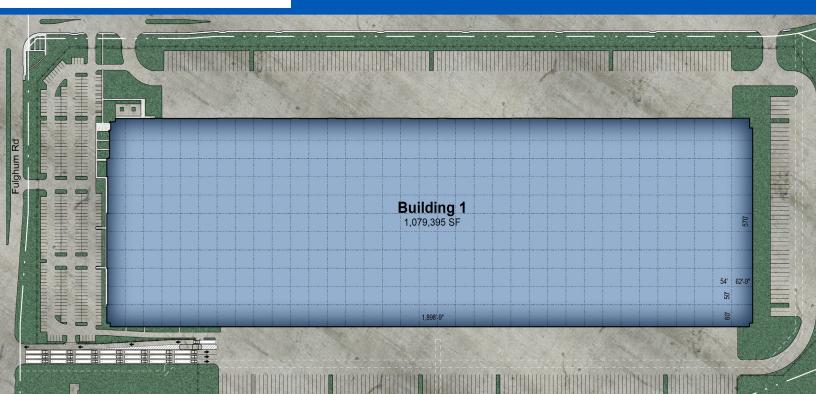

- 1,079,395 SF
- Office: 5,964 SF/Shipping Office: 2,420 SF/Remote Restroom: 120 SF/Cooler Room: 17,750 SF
- 570' Building Depth
- 185' Truck Court
- 36' Clear Height
- 202 Dock Doors (142 Levelers)
- 4 Drive-In Doors

- 54' x 50' Column Spacing
- Cross Dock Configuration
- 306 Trailer Parking Spots
- 384 Car Parking Spots
- ESFR Sprinkler
- 2,500 Amps of Power
- Proven Workforce Density/Demographics for Labor Intensive Operations