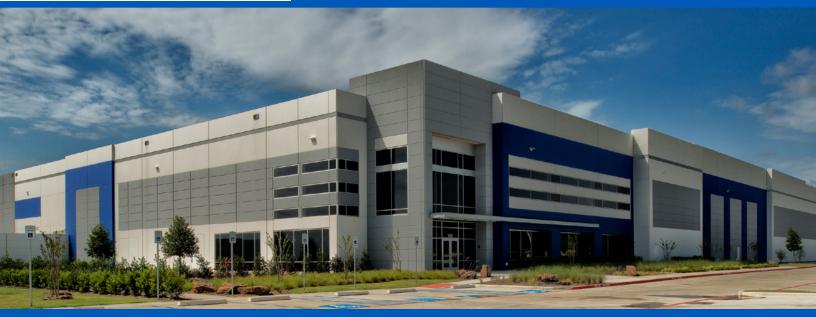

# SOUTHPORT LOGISTICS PARK

1200 Fulghum Road, Wilmer, TX 75172

### BUILDING 1 | AVAILABLE JANUARY 2025

Southport Logistics Park ("Southport") is a 252-acre master-planned logistics destination within the South Dallas submarket of the DFW metroplex, positioned directly along Interstate 45 and across from the Union Pacific Intermodal yard.

At full build-out, Southport can house over 3.55 million square feet of Class-A industrial space. Southport currently houses 1.5 million square feet under two buildings, a 400,000 square foot cross-docked facility leased to an operating subsidiary of a Fortune 100 eCommerce company; and a 1.1 million square foot cross-docked facility.