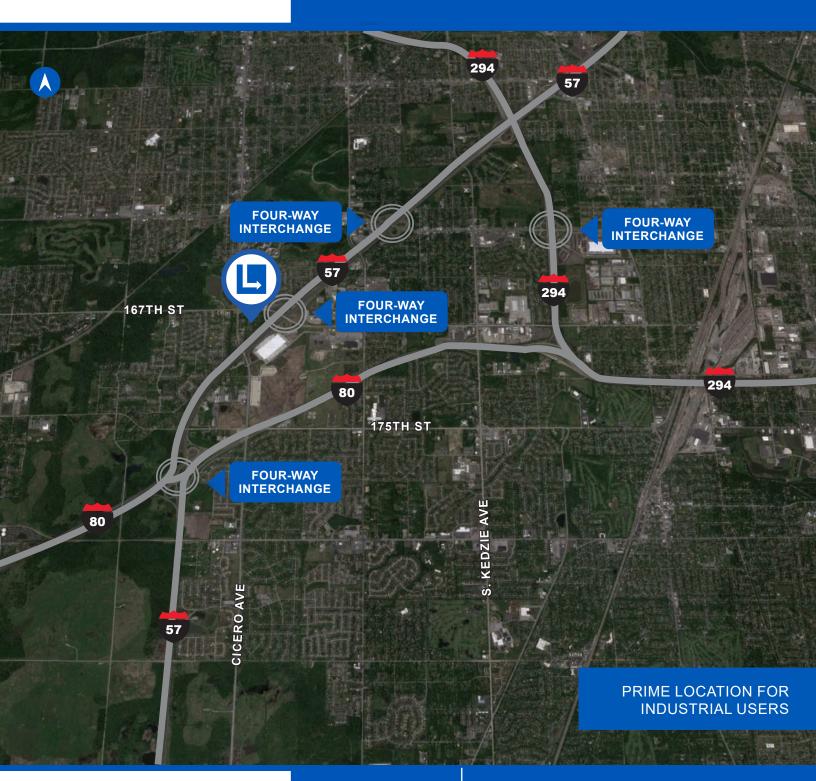

# 664,453 SF AVAILABLE FOR LEASE • BUILDING 100% COMPLETE

- Immediate access to I-57 four-way interchange
- 2 miles to I-80
- 3 miles to I-294
- 24 miles to Downtown Chicago
- Highly desirable infill location
- Zoning allows for a wide variety of uses
- Remarkable access to skilled labor force
- I-57 frontage 89,500 cars per day
- TIF & Class 8 Tax Abatement
- Cal-Sag Enterprise Zone