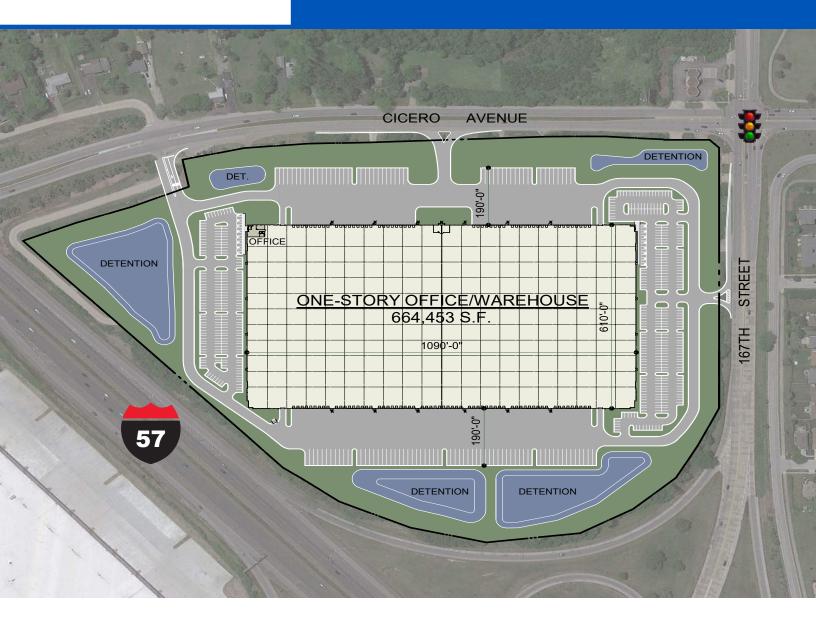

# Ryan Klink

16799 Cicero Avenue, Oak Forest, IL 60477

664,453 SF (DIVISIBLE TO 200,000 SF)

1,835 SF SPEC OFFICE

40' CLEAR HEIGHT

117 EXTERIOR DOCKS

DRIVE-IN DOORS

116 TRAILER PARKING

509 CAR PARKING

Cushman & Wakefield

9500 W. Bryn Mawr Suite 600 Rosemont, IL 60018