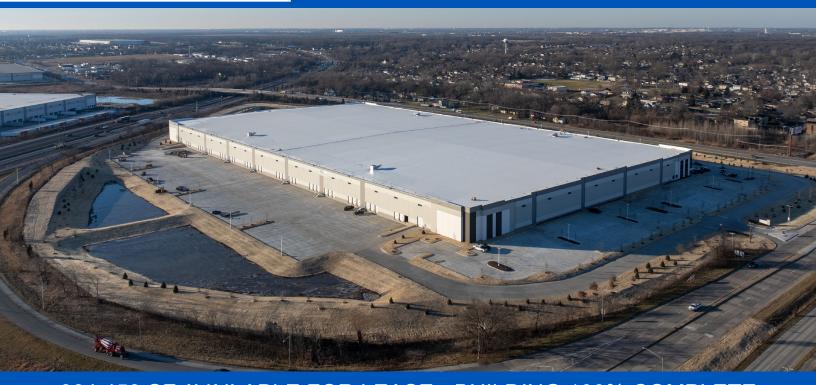

16799 Cicero Avenue, Oak Forest, IL 60477

# 664,453 SF AVAILABLE FOR LEASE • BUILDING 100% COMPLETE

- Immediate access to I-57 four-way interchange
- 2 miles to I-80
- 3 miles to I-294
- 24 miles to Downtown Chicago
- Highly desirable infill location
- Zoning allows for a wide variety of uses
- Remarkable access to skilled labor force
- I-57 frontage 89,500 cars per day
- TIF & Class 8 Tax Abatement
- Cal-Sag Enterprise Zone