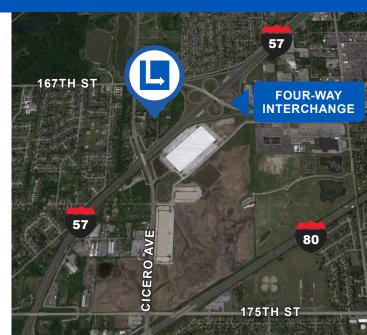

# 664,453 SF AVAILABLE FOR LEASE • BUILDING 100% COMPLETE

- Immediate access to I-57 four-way interchange
- 2 miles to I-80
- 3 miles to I-294
- 24 miles to Downtown Chicago
- Highly desirable infill location
- Zoning allows for a wide variety of uses
- Remarkable access to skilled labor force
- I-57 frontage 89,500 cars per day
- TIF & Class 8 Tax Abatement
- Cal-Sag Enterprise Zone