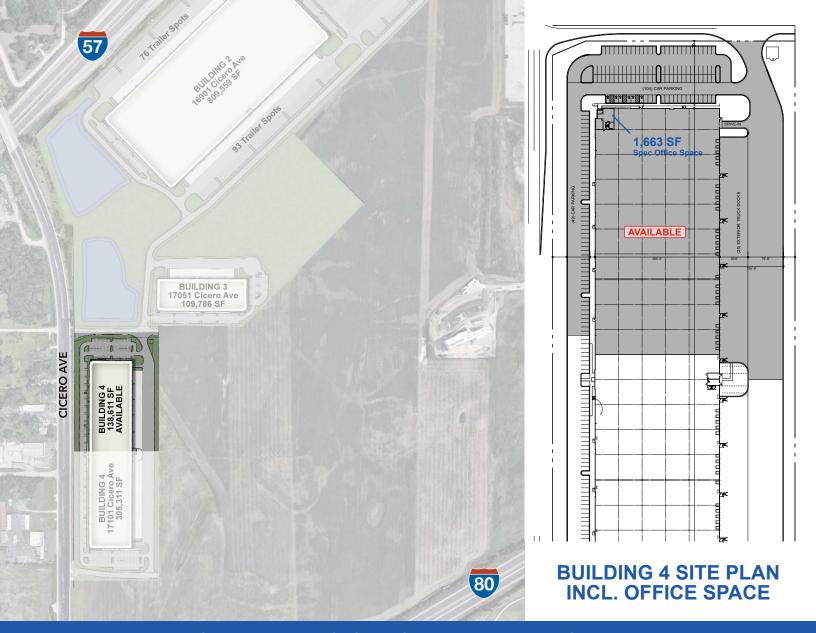

## LAST REMAINING AVAILABILITY: BUILDING 4

## 138,611 SF • AVAILABLE IMMEDIATELY

- Strategically located with high visibility along 3 major roads
- 138,611 sf remaining availability
- 1,663 sf of spec office space
- 100% concrete drive aisle and parking lots

## **BUILDING 4 – 17101 CICERO AVE: 138,611 SF AVAILABLE**

Clear Height: 36'
Truck Docks: 25
Drive In Doors: 1

Fire Protection: ESFR
Column Spacing: 53' x 50'
Amps: 1,800
Speedbay: 65' x 53'
Car Parking: 153

Car Parking: 153
Aisles & Lots: 100% Concrete

Office Space: 1,663 SF

**Transwestern** 

200 West Madison Street Suite 1200 Chicago, IL 60606 Irv Gilner +1 312 881 7044 irv.gilner@transwestern.com

Brian Daly +1 312 881 7026 brian.daly@transwestern.com