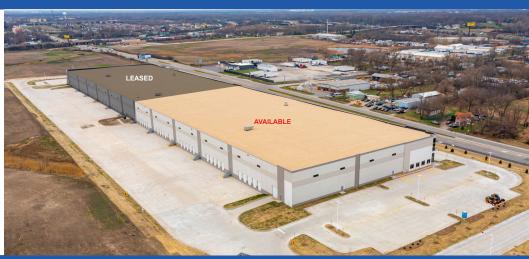

## LAST REMAINING AVAILABILITY: BUILDING 4

## 138,611 SF • AVAILABLE IMMEDIATELY

- Strategically located with high visibility along 3 major roads
- 138,611 sf remaining availability
- 1,663 sf of spec office space
- 100% concrete drive aisle and parking lots

## **BUILDING 4 – 17101 CICERO AVE: 138,611 SF AVAILABLE**

Clear Height: 36'
Truck Docks: 25
Drive In Doors: 1

Fire Protection: ESFR
Column Spacing: 53' x 50'
Amps: 1,800
Speedbay: 65' x 53'
Car Parking: 153