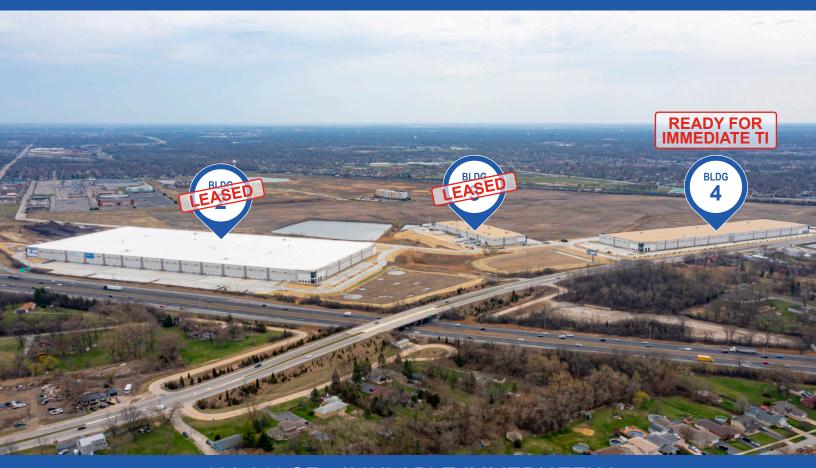

## **LOGIPARK 57-80**

Southeast corner of Cicero Avenue and I-57 Country Club Hills, IL 60478

## LAST REMAINING AVAILABILITY: BUILDING 4

## 138,611 SF • AVAILABLE IMMEDIATELY

- Strategically located with high visibility along 3 major roads
- 138,611 sf remaining availability
- 1,663 sf of spec office space
- 100% concrete drive aisle and parking lots

- Immediate access to I-57 and I-80
- 25 miles to downtown Chicago
- 5 miles to Canadian National's (CN) Chicago Intermodal, located in Harvey, IL
- Excellent incentives including TIF, Class 8B, Opportunity Zone, and Enterprise Zone