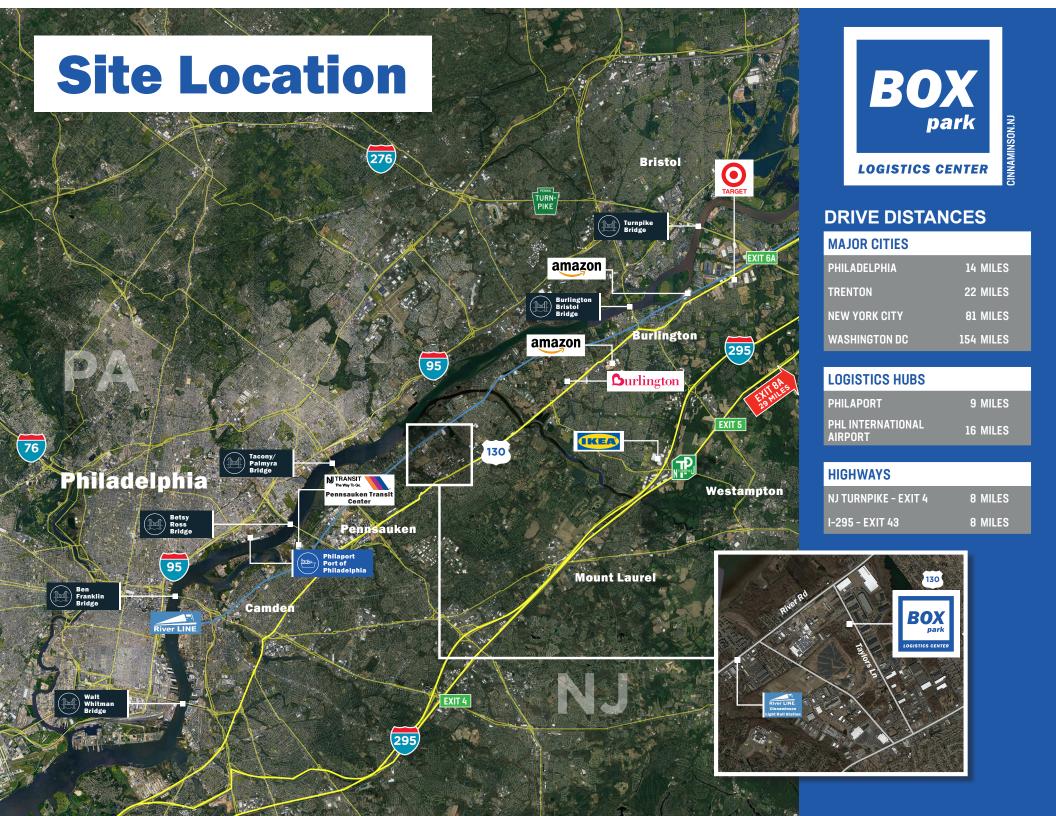

x Park MT HOLLY Center PHILADELPHIA DREXEL HILL CAMDEN **Resident Density** GLOUCESTER 206 GLOUCESTER 1.500 or More

# **Box Park Logistics Center captures favorable labor market fundamentals including:**



## **Ample Supply**

158,257 blue collar residents within a 30-minute drive time

27,817 material moving workers within a 30-minute drive time

77,550 part-time college students within a 30-mile radius (peak-season support)



### **Moderate Labor Demand**

Labor demand rating of 5 out of 10 (whereas 10 = Preferred/Least Demand)

Material mover concentrations (1.2) below unacceptable levels (1.7)



# **Potential Labor Attraction Opportunity**

Workforce participation rate (74.4%) well below the national average (86.5%)

Unemployment rate (5.6%) well above the national average (4.5%)





Executive Managing Director + 1 856 403 9535 john.gartland@cushwake.com

#### **Jonas Skovdal**

Executive Director + 1 610 772 2005 jonas.skovdal@cushwake.com

#### **Bill Waxman**

Vice Chair + 1 201 394 9989 bill.waxman@cushwake.com

#### **Mindy Lissner**

Vice Chair + 1 732 243 3102 mindy.lissner@cushwake.com

#### **Chris Butera**

Senior Associate + 1 215 963 4011 chris.butera@cushwake.com



LOGISTICS CENTER

995 Taylors Lane Cinnaminson, NJ 08077





No warranty or representation, express or implied, is made as to the accuracy of the information contained herein, and same is submitted subject to errors, omissions, change of price, rental or other conditions, withdrawal without notice, and to any special listing conditions, imposed by our principals.