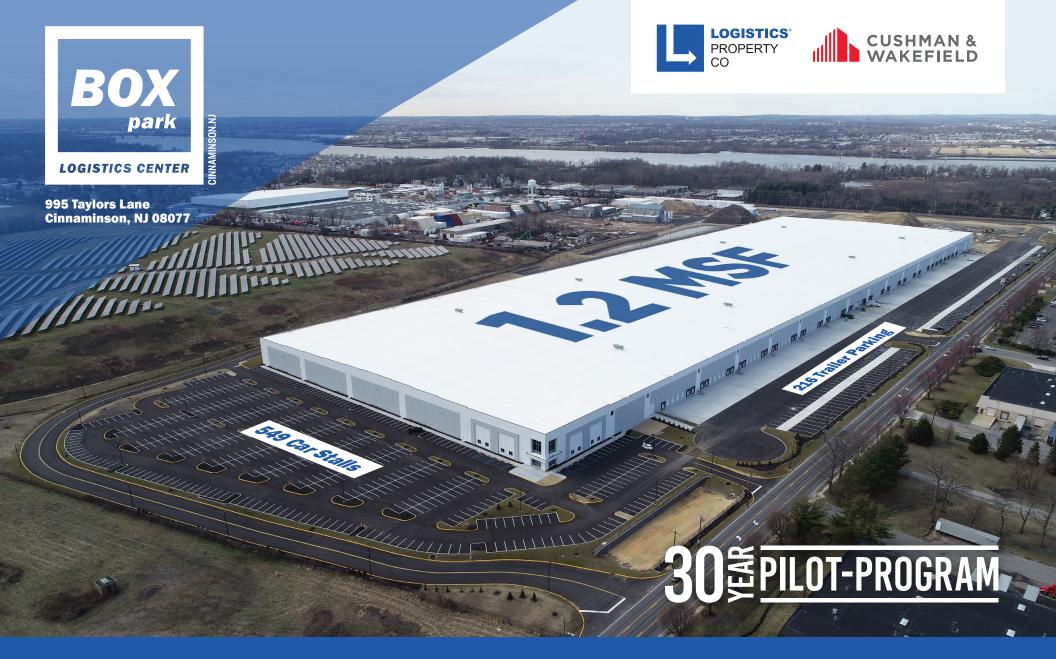

**1.2 MSF** 

Expandable to 1.5 MSF



## **Building/Parking Expansion**





## **Site Plan**

1.2 MSF w/ PARKING EXPANSION

1.5 MSF w/ PARKING EXPANSION

**UP TO 1,074** 

**UP TO 1.092** 

**UP TO 635** 

**UP TO 453** 



#### TRENTON MONTGOMERY 611 BUCKS Pennsylvania 73 SPRINGFIELD WILLINGBORO **Box Park** MT HOLLY 295 Logistics Center DREXEL HILL Resident Density GLOUCESTER Less than 25 206 10 GLOUCESTER 5

### TRENTON MONTGOMERY 476 Pennsylvania 73 SPRINGFIELD 30 Minute Drive WILLINGBORO Box Park MT HOLLY Center PHILADELPHIA DREXEL HILL CAMDEN **Resident Density** GLOUCESTER 206 GLOUCESTER 1.500 or More

# **Box Park Logistics Center captures favorable labor market fundamentals including:**



## **Ample Supply**

158,257 blue collar residents within a 30-minute drive time

27,817