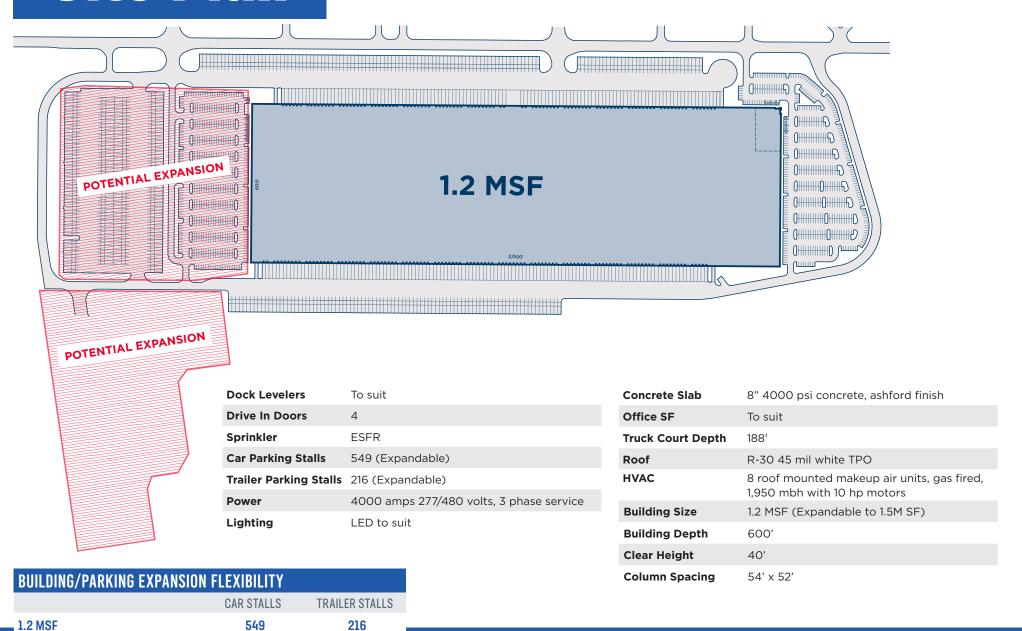

**1.2 MSF** 

Expandable to 1.5 MSF

## **Site Plan**

1.2 MSF w/ PARKING EXPANSION

1.5 MSF w/ PARKING EXPANSION

**UP TO 1,074** 

**UP TO 1.092** 

**UP TO 635** 

**UP TO 453** 