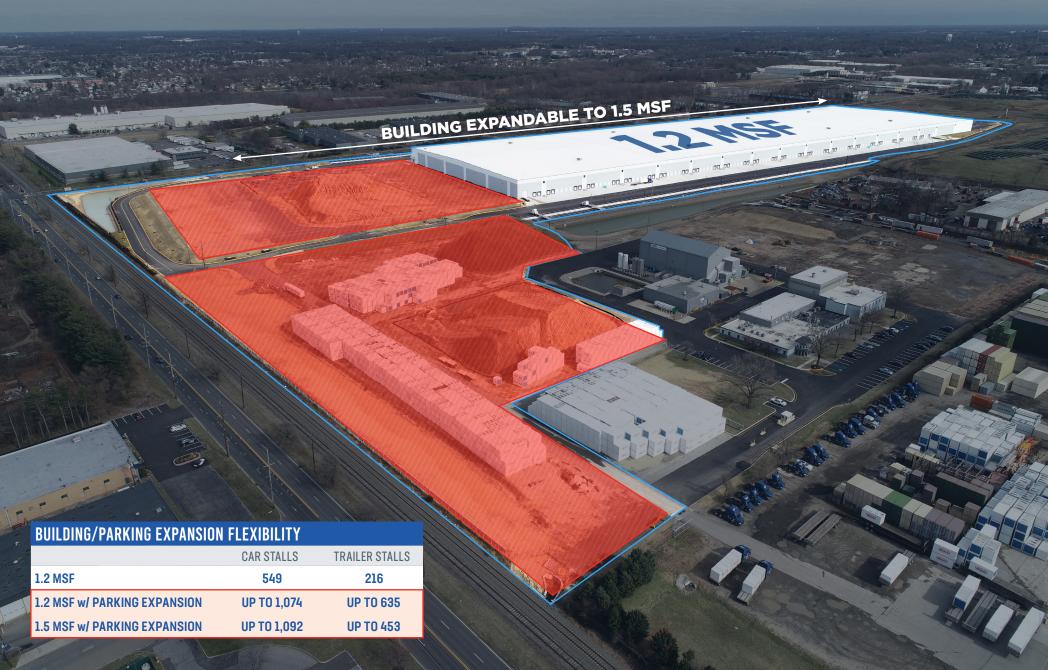

## **Building/Parking Expansion**

## **Site Plan**

1.2 MSF w/ PARKING EXPANSION

1.5 MSF w/ PARKING EXPANSION

**UP TO 1,074** 

**UP TO 1.092** 

**UP TO 635** 

**UP TO 453** 