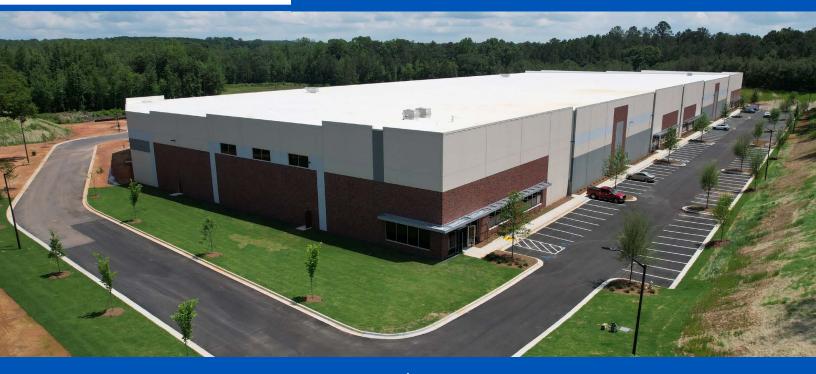

BUILDINGS 100 & 200 14128-14138 Lake Forest Court NE, Covington, GA 30014

## BUILDING 100: 210,645 SF | BUILDING 200: 258,748 SF

- · Two modern, Class A rear-load distribution facilities
- Building 100: Available now
- Building 200: Delivery Q1 2024
- Spec office space available at building delivery
- · Zoned M2 (Heavy Industrial), City of Covington
- 1.3 miles to I-20
- 1.2 miles to GA Highway 142
- 3 miles to the Covington Municipal Airport
- 28 miles to I-285 via I-20
- Great access to East Coast ports of Savannah and Charleston