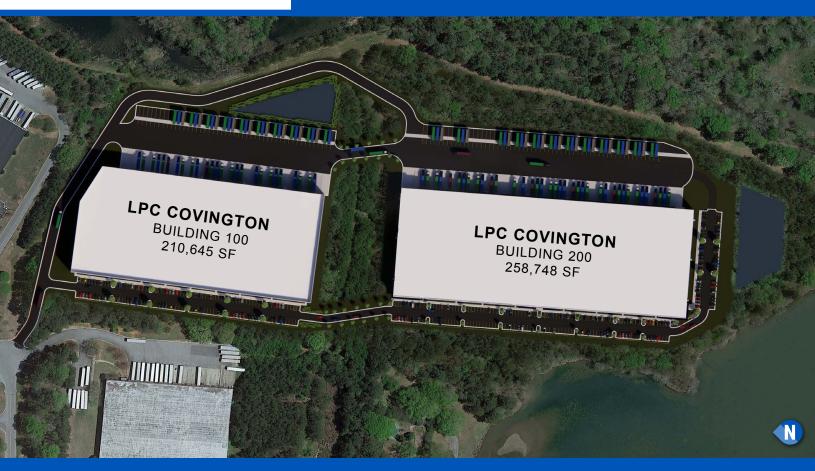

## BUILDING 100: 210,645 SF | BUILDING 200: 258,748 SF

- · Two modern, Class A rear-load distribution facilities
- Building 100: Available now
- Building 200: Delivery Q1 2024
- Spec office space available at building delivery
- · Zoned M2 (Heavy Industrial), City of Covington
- 1.3 miles to I-20
- 1.2 miles to GA Highway 142
- 3 miles to the Covington Municipal Airport
- 28 miles to I-285 via I-20
- Great access to East Coast ports of Savannah and Charleston

## **PROPERTY HIGHLIGHTS**

| BUILDING 100: AVAILABLE NOW |                                                                 |
|-----------------------------|-----------------------------------------------------------------|
| Building Size               | 210,645 SF                                                      |
| Office Size                 | 6,000 SF Spec                                                   |
| Dock Doors                  | 36 (9'x10')                                                     |
| Drive-In Doors              | 2 (12'x14')                                                     |
| Truck Court                 | 185'                                                            |
| Trailer Parking Spaces      | 47                                                              |
| Auto Parking Spaces         | 128                                                             |
| Clear Height                | 32'                                                             |
| Sprinkler                   | ESFR                                                            |
| Power                       | 2,000 AMP                                                       |
| Floor Slab                  | 6" thick 4000 PSI concrete with 10 mil vapor barrier throughout |

| BUILDING 200: DELIVERING Q1 2024 |                                                                 |
|----------------------------------|-----------------------------------------------------------------|
| Building Size                    | 258,748 SF                                                      |
| Office Size                      | 6,000 SF Spec                                                   |
| Dock Doors                       | 52 (9'x10')                                                     |
| Drive-In Doors                   | 2 (12'x14')                                                     |
| Truck Court                      | 185'                                                            |
| Trailer Parking Spaces           | 56                                                              |
| Auto Parking Spaces              | 218                                                             |
| Clear Height                     | 32'                                                             |
| Sprinkler                        | ESFR                                                            |
| Power                            | 2,000 AMP                                                       |
| Floor Slab                       | 6" thick 4000 PSI concrete with 10 mil vapor barrier throughout |