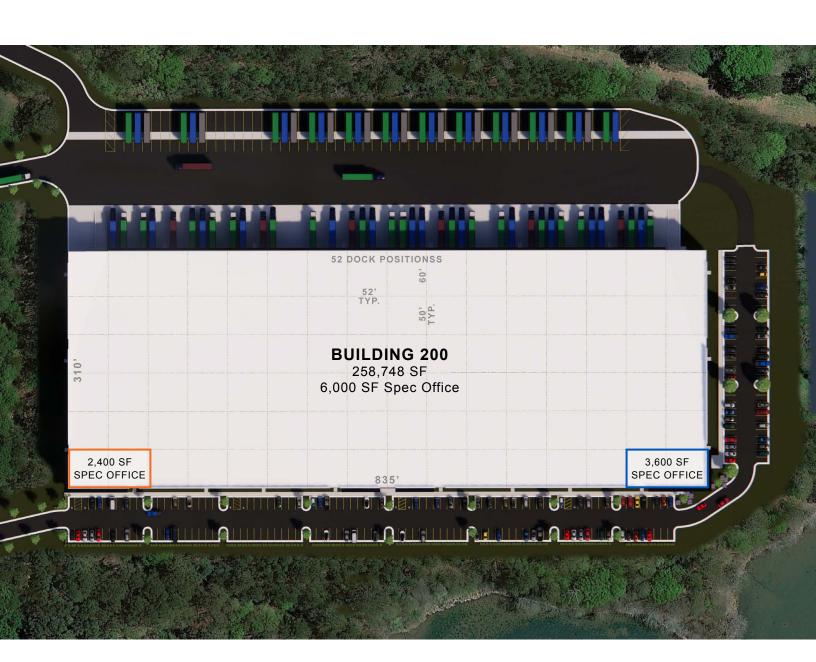

| BUILDING 200: DELIVERING Q1 2024 |                                                                 |
|----------------------------------|-----------------------------------------------------------------|
| Building Size                    | 258,748 SF                                                      |
| Office Size                      | 6,000 SF Spec                                                   |
| Dock Doors                       | 52 (9'x10')                                                     |
| Drive-In Doors                   | 2 (12'x14')                                                     |
| Truck Court                      | 185'                                                            |
| Trailer Parking Spaces           | 56                                                              |
| Auto Parking Spaces              | 218                                                             |
| Clear Height                     | 32'                                                             |
| Sprinkler                        | ESFR                                                            |
| Power                            | 2,000 AMP                                                       |
| Floor Slab                       | 6" thick 4000 PSI concrete with 10 mil vapor barrier throughout |

#### **Andrew Webb**

BUILDING 200 14138 Lake Forest Court NE, Covington, GA 30014