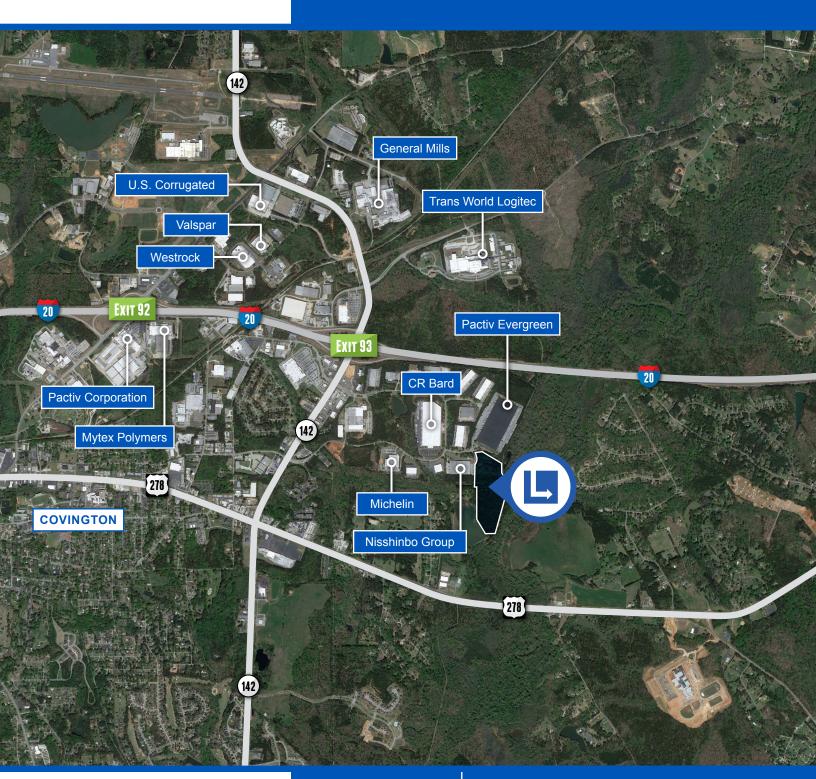

## BUILDING 100: 210,645 SF | BUILDING 200: 258,748 SF

- · Two modern, Class A rear-load distribution facilities
- Building 100: Available now
- Building 200: Delivery Q1 2024
- Spec office space available at building delivery
- · Zoned M2 (Heavy Industrial), City of Covington
- 1.3 miles to I-20
- 1.2 miles to GA Highway 142
- 3 miles to the Covington Municipal Airport
- 28 miles to I-285 via I-20
- Great access to East Coast ports of Savannah and Charleston