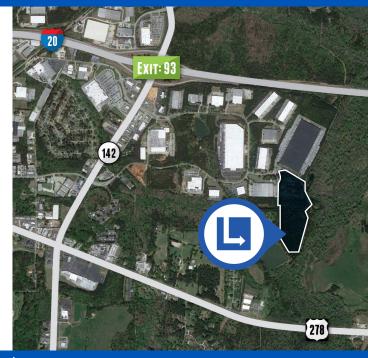

## BUILDING 100: 210,645 SF | BUILDING 200: 258,748 SF

- · Two modern, Class A rear-load distribution facilities
- Building 100: Available now
- Building 200: Delivery Q1 2024
- Spec office space available at building delivery
- · Zoned M2 (Heavy Industrial), City of Covington
- 1.3 miles to I-20
- 1.2 miles to GA Highway 142
- 3 miles to the Covington Municipal Airport
- 28 miles to I-285 via I-20
- Great access to East Coast ports of Savannah and Charleston