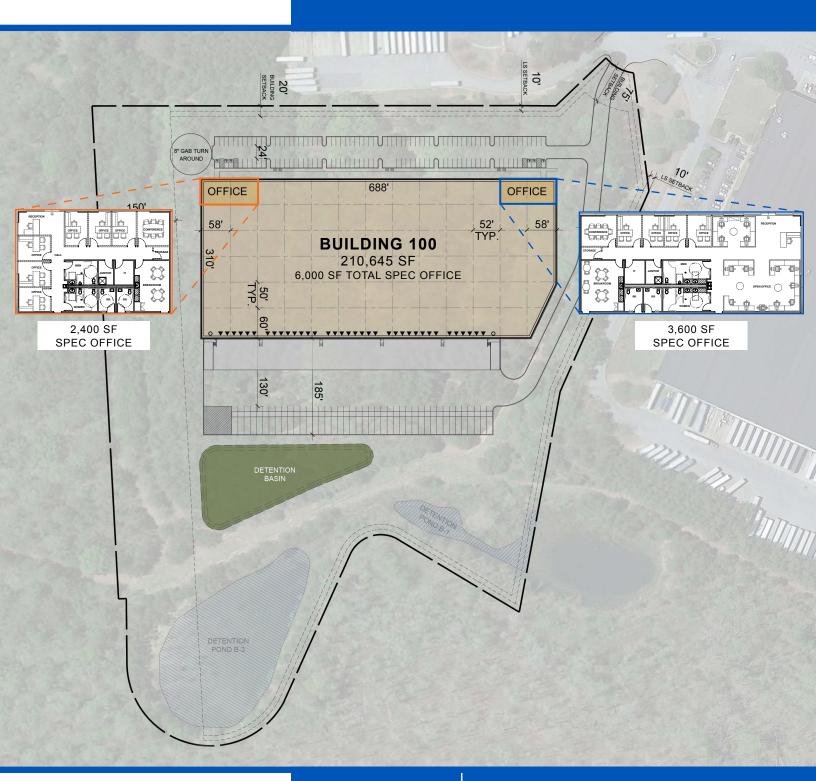

## **PROPERTY HIGHLIGHTS**

| BUILDING 100: AVAILABLE NOW |                                                                 |
|-----------------------------|-----------------------------------------------------------------|
| Building Size               | 210,645 SF                                                      |
| Office Size                 | 6,000 SF Spec                                                   |
| Dock Doors                  | 36 (9'x10')                                                     |
| Drive-In Doors              | 2 (12'x14')                                                     |
| Truck Court                 | 185'                                                            |
| Trailer Parking Spaces      | 47                                                              |
| Auto Parking Spaces         | 128                                                             |
| Clear Height                | 32'                                                             |
| Sprinkler                   | ESFR                                                            |
| Power                       | 2,000 AMP                                                       |
| Floor Slab                  | 6" thick 4000 PSI concrete with 10 mil vapor barrier throughout |