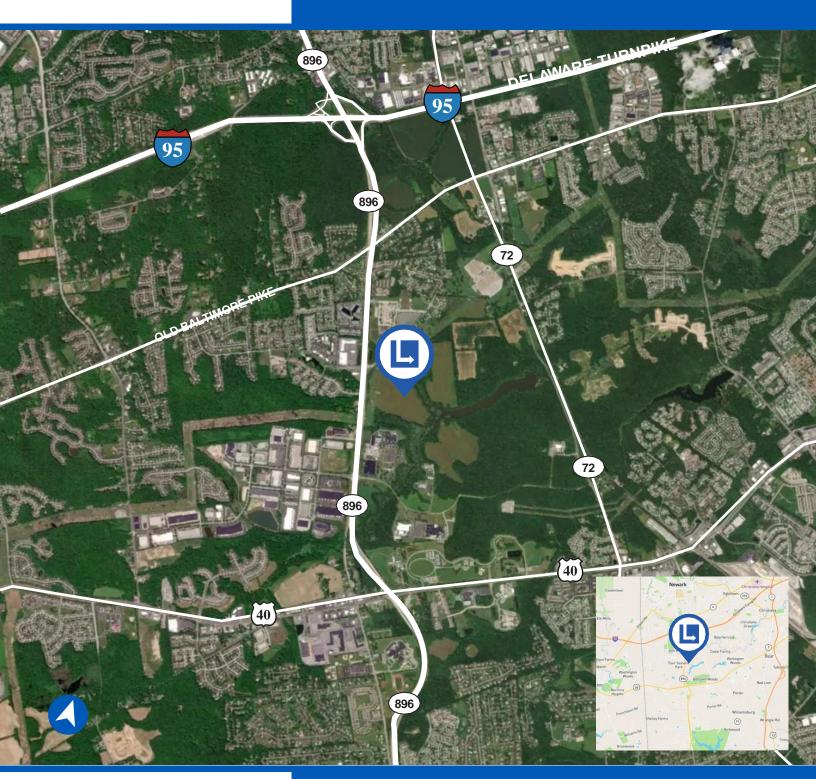

## FIRST STATE LOGISTICS PARK

700 Dusk Run Road, Newark, Delaware 19702

## ±1,087,600 SF PLANNED INDUSTRIAL PARK • AVAILABLE Q2 2023

- Three industrial buildings totaling 1,087,600 sf
- Located under 1.5 miles from I-95 along Route 896 and Old Cooches Bridge Road
- Under 2 miles to Interstate 95
- 1.5 miles to Route 40, 6.6 miles to Route 13
- 14.2 miles to Delaware Memorial Bridge
- Abundant labor force within the region drawing from DE,
  NJ, PA, and MD
- Access to the 12% of the US population within one day's drive
- Co-ordinates: 39.624778, -75.742111
- For more information, visit: firststatelogistics.com