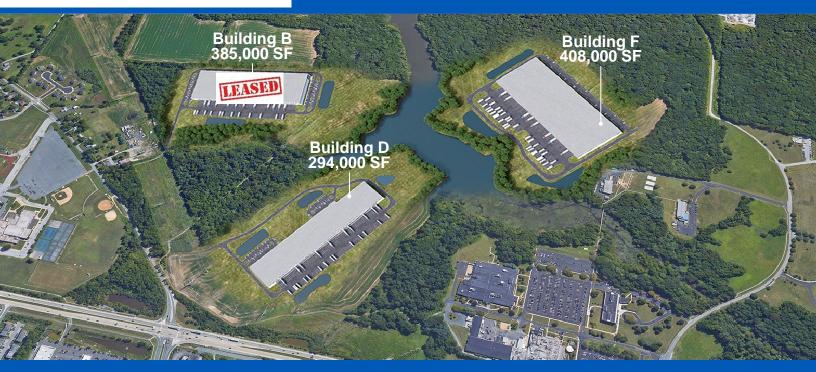

## PROPERTY HIGHLIGHTS

### **Building B**

- 385,000 sf
- 190 Auto Parking Spaces
- 77 Trailer Parking Spaces
- 74 Dock Doors

#### **Building D**

- 294,600 SF
- 242 Auto Parking Spaces
- 90 Trailer Spaces
- 81 Dock Doors

#### **Building F**

- 408,000 SF
- 205 Auto Parking Spaces
- 125 Trailer Parking Spaces
- 68 Dock Doors