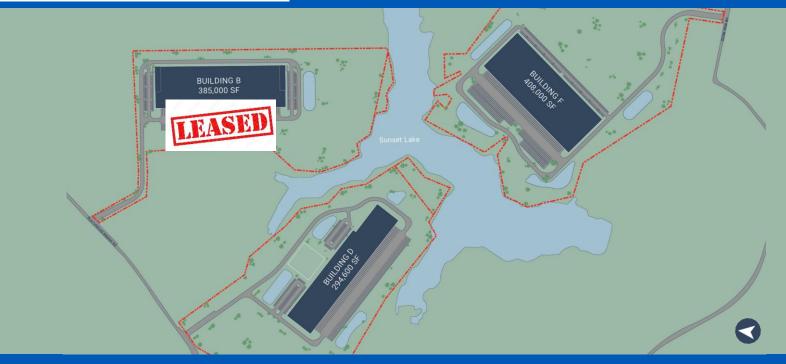

## PROPERTY HIGHLIGHTS

### **Building B**

- 385,000 sf
- 190 Auto Parking Spaces
- 77 Trailer Parking Spaces
- 74 Dock Doors

#### **Building D**

- 294,600 SF
- 242 Auto Parking Spaces
- 90 Trailer Spaces
- 81 Dock Doors

#### **Building F**

- 408,000 SF
- 205 Auto Parking Spaces
- 125 Trailer Parking Spaces
- 68 Dock Doors