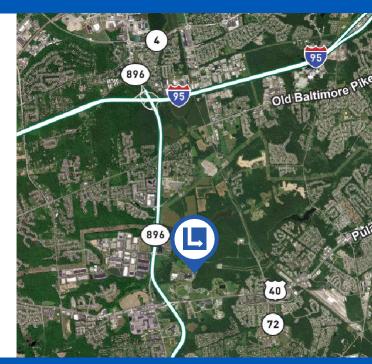

## ±1,087,600 SF PLANNED INDUSTRIAL PARK • AVAILABLE Q2 2023

- Three industrial buildings totaling 1,087,600 sf
- Located under 1.5 miles from I-95 along Route 896 and Old Cooches Bridge Road
- Under 2 miles to Interstate 95
- 1.5 miles to Route 40, 6.6 miles to Route 13
- 14.2 miles to Delaware Memorial Bridge
- Abundant labor force within the region drawing from DE,
  NJ, PA, and MD
- Access to the 12% of the US population within one day's drive
- Co-ordinates: 39.624778, -75.742111
- For more information, visit: firststatelogistics.com