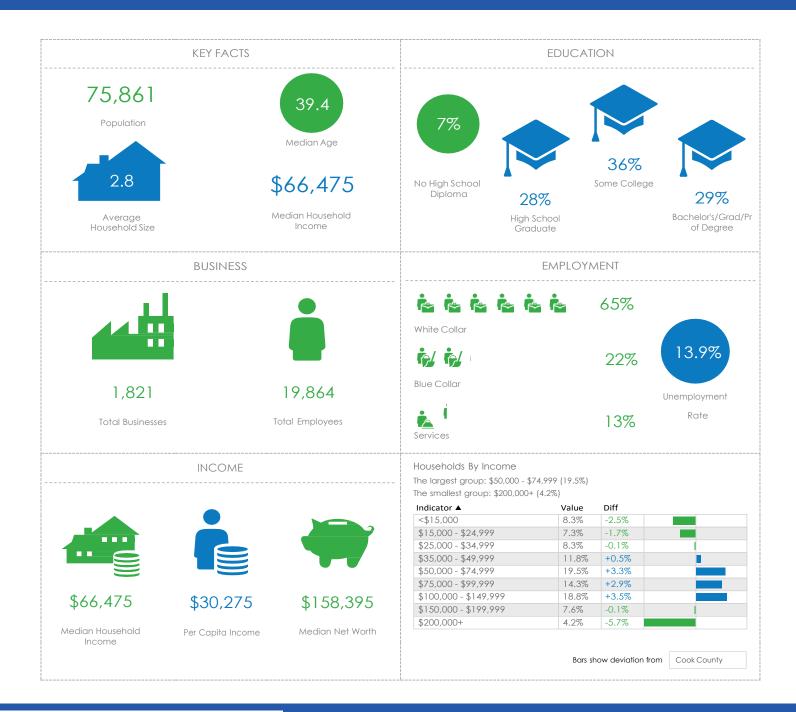

Southeast corner of Cicero Avenue and I-57 Country Club Hills, IL 60478



### **BUILDING/SITE INFORMATION**

- Strategically located with high visibility along 3 major roads
- Three buildings
- Immediate access to I-57 and I-80
- 25 miles to downtown Chicago
- 5 miles to Canadian National's (CN)
   Chicago Intermodal, located in Harvey, IL
- Access to UP Intermodal and BNSF Intermodal





### Transwestern

200 West Madison Street Suite 1200 Chicago, IL 60606

Irv Gilner +1 312 881 7044 irv.gilner@transwestern.com



Southeast corner of Cicero Avenue and I-57 Country Club Hills, IL 60478

### **DEMOGRAPHICS: 10 MILE RADIUS**





#### **Transwestern**

200 West Madison Street Suite 1200 Chicago, IL 60606

Irv Gilner +1 312 881 7044 irv.gilner@transwestern.com



Southeast corner of Cicero Avenue and I-57 Country Club Hills, IL 60478





### **Transwestern**

200 West Madison Street Suite 1200 Chicago, IL 60606

Irv Gilner +1 312 881 7044 irv.gilner@transwestern.com



Southeast corner of Cicero Avenue and I-57 Country Club Hills, IL 60478

### BUILDING 2: 806,559 SF - COMPLETE

Clear Height: 40'
Truck Docks: 106
Drive In Doors: 4

Fire Protection: ESFR
Column Spacing: 52' x 50'
Floors: Ductilcrete
Amps: 3,000

Speedbay: 75'

**Trailer parking:** 169, Exp. to 381

Car Parking: 193

Aisles & Lots: 100% Concrete







#### **Transwestern**

200 West Madison Street Suite 1200 Chicago, IL 60606

Irv Gilner +1 312