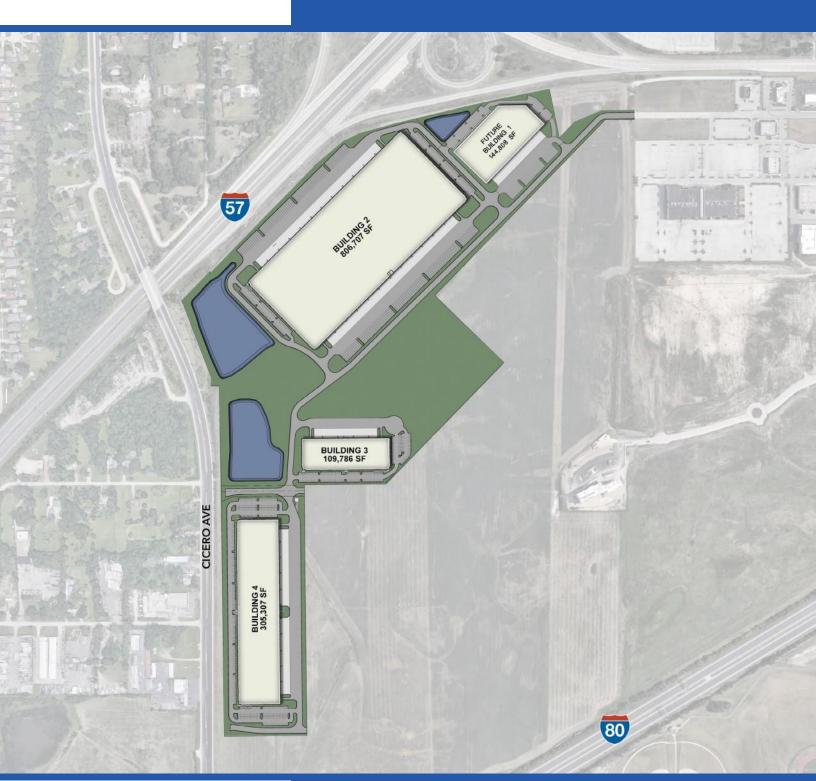

### **BUILDING/SITE INFORMATION**

- Strategically located with high visibility along 3 major roads
- Three buildings
- Immediate access to I-57 and I-80
- 25 miles to downtown Chicago
- 5 miles to Canadian National's (CN)
   Chicago Intermodal, located in Harvey, IL
- Access to UP Intermodal and BNSF Intermodal

### BUILDING 2: 806,559 SF - COMPLETE

Clear Height: 40'
Truck Docks: 106
Drive In Doors: 4

Fire Protection: ESFR
Column Spacing: 52' x 50'
Floors: Ductilcrete
Amps: 3,000

Speedbay: 75'

**Trailer parking:** 169, Exp. to 381

Car Parking: 193

Aisles & Lots: 100% Concrete

### BUILDING 3: 109,786 SF - COMPLETE

Clear Height: 32'
Truck Docks: 18
Drive In Doors: 2

Fire Protection: ESFR
Column Spacing: 50' x 50'
Speedbay: 65'

Car Parking: 109

Aisles & Lots: 100% Concrete

### BUILDING 4: 305,311 SF - COMPLETE

Clear Height: 36'
Truck Docks: 50
Drive In Doors: 2

Fire Protection: ESFR
Column Spacing: 53' x 50'
Amps: 2,000
Speedbay: 65' x 60'
Car Parking: 340

Aisles & Lots: 100% Concrete