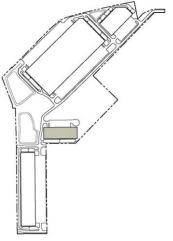

### BUILDING 3: 109,786 SF - COMPLETE

Clear Height: 32'
Truck Docks: 18
Drive In Doors: 2

Fire Protection: ESFR
Column Spacing: 50' x 50'
Speedbay: 65'

Car Parking: 109

Aisles & Lots: 100% Concrete