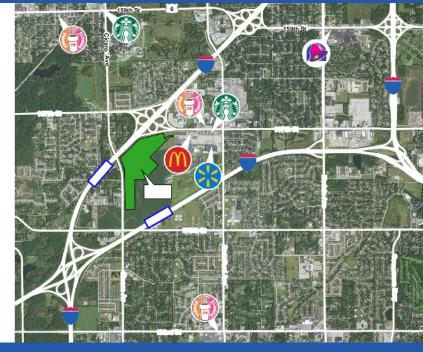

### **BUILDING/SITE INFORMATION**

- Strategically located with high visibility along 3 major roads
- Three buildings
- Immediate access to I-57 and I-80
- 25 miles to downtown Chicago
- 5 miles to Canadian National's (CN)
   Chicago Intermodal, located in Harvey, IL
- Access to UP Intermodal and BNSF Intermodal