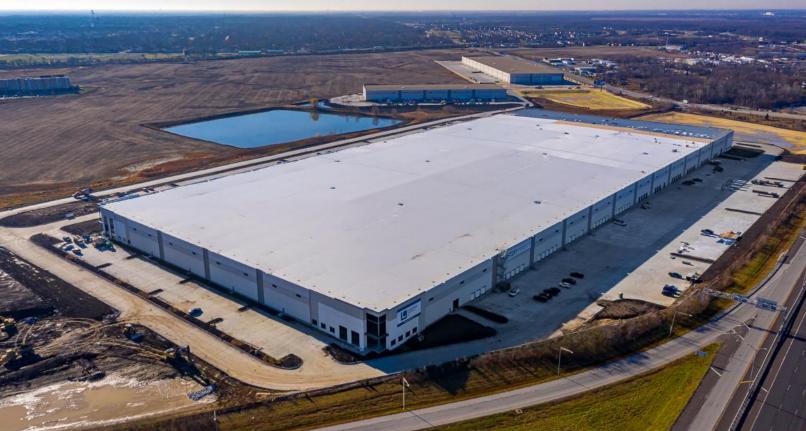

### BUILDING 2: 806,559 SF - COMPLETE

Clear Height: 40'
Truck Docks: 106
Drive In Doors: 4

Fire Protection: ESFR
Column Spacing: 52' x 50'
Floors: Ductilcrete
Amps: 3,000

Speedbay: 75'

**Trailer parking:** 169, Exp. to 381

Car Parking: 193

Aisles & Lots: 100% Concrete