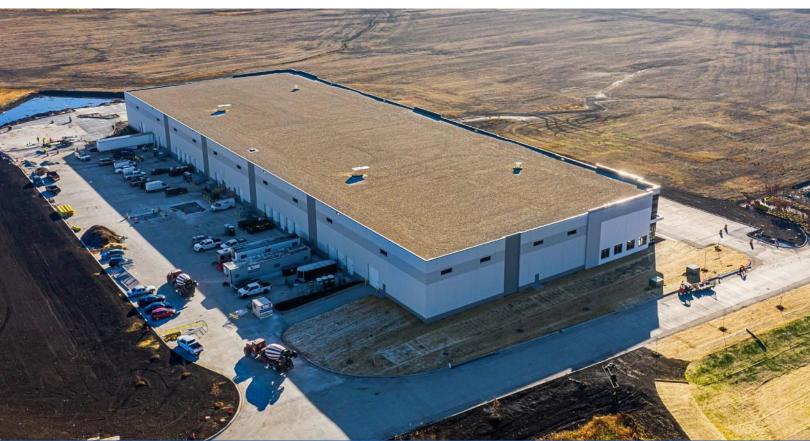

### BUILDING 4: 305,311 SF - COMPLETE

Clear Height: 36'
Truck Docks: 50
Drive In Doors: 2

Fire Protection: ESFR
Column Spacing: 53' x 50'
Amps: 2,000
Speedbay: 65' x 60'
Car Parking: 340

Aisles & Lots: 100% Concrete