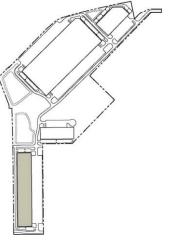

### **BUILDING/SITE INFORMATION**

- Strategically located with high visibility along 3 major roads
- Three buildings
- Immediate access to I-57 and I-80
- 25 miles to downtown Chicago
- 5 miles to Canadian National's (CN)
   Chicago Intermodal, located in Harvey, IL
- Access to UP Intermodal and BNSF Intermodal

Southeast corner of Cicero Avenue and I-57 Country Club Hills, IL 60478