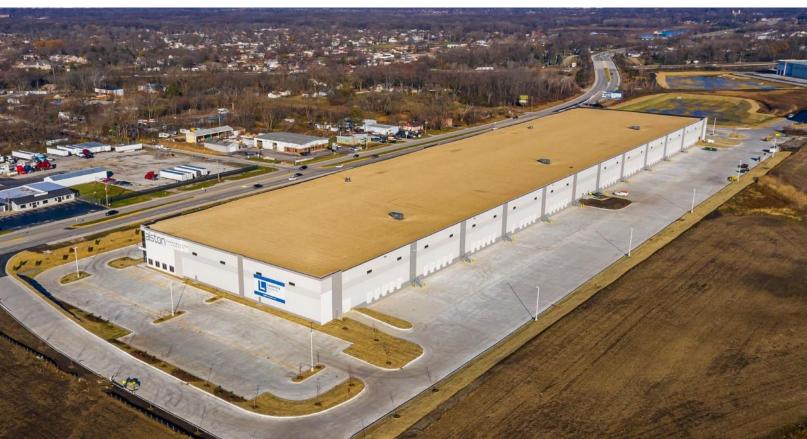

### BUILDING 2: 806,559 SF - COMPLETE

Clear Height: 40'
Truck Docks: 106
Drive In Doors: 4

Fire Protection: ESFR
Column Spacing: 52' x 50'
Floors: Ductilcrete
Amps: 3,000

Speedbay: 75'

**Trailer parking:** 169, Exp. to 381

Car Parking: 193

Aisles & Lots: 100% Concrete