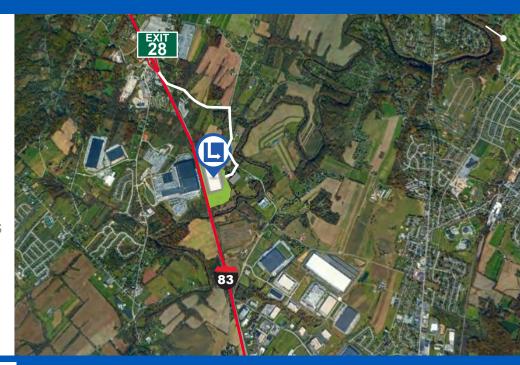

### 667,510 SF • 40' CLEAR HEIGHT • DELIVERING Q3 2022

- Modern, Class A distribution facility
- 4 minutes to Route 83 at Exit 28
- 18 minutes from PA Turnpike I-76
- Ample trailer and auto parking
- Access to FedEx Freight
- Within one day's drive to 40% of the US population and 50% of the Canadian population
- Remarkable access to skilled labor