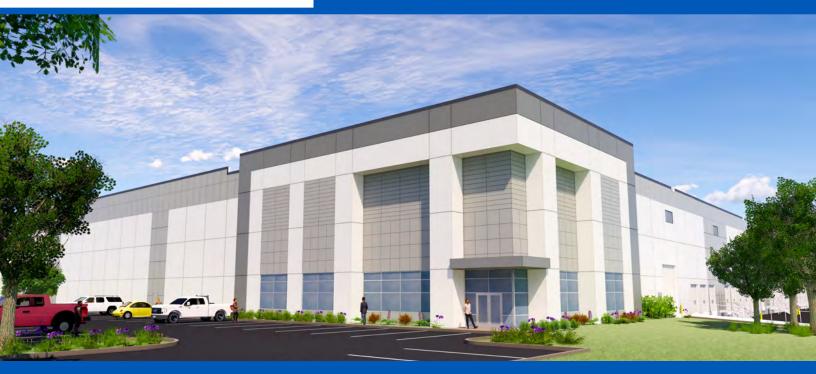

# **LOGISTICS 83**

825 Locust Point Road, York, PA 17406

### 667,510 SF • 40' CLEAR HEIGHT • DELIVERING Q3 2022

- Modern, Class A distribution facility
- 4 minutes to Route 83 at Exit 28
- 18 minutes from PA Turnpike I-76
- Ample trailer and auto parking
- Access to FedEx Freight
- Within one day's drive to 40% of the US population and 50% of the Canadian population
- Remarkable access to skilled labor