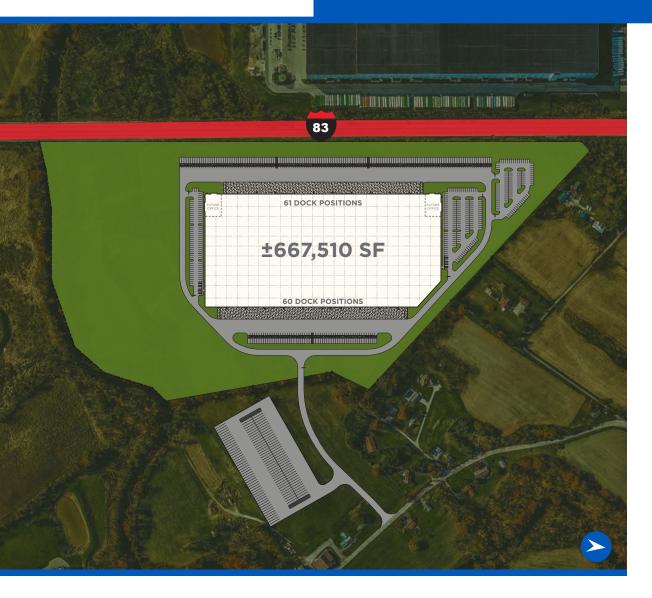

# **LOGISTICS 83**

825 Locust Point Road, York, PA 17406

40' CLEAR HEIGHT

OFFICES TO SUIT

AMPLE PARKING

| TOTAL BUILDING SIZE | ±667,510 SF        | DOCK DOORS      | ±121 Dock Doors |
|---------------------|--------------------|-----------------|-----------------|
| COLUMN SPACING      | 54' x 50'          | FIRE PROTECTION | ESFR            |
| AUTO PARKING        | ±252 Car Spots     | CLEAR HEIGHT    | 40'             |
| TRAILER PARKING     | ±199 Trailer Spots | FLOORS          | 8"              |
| CONFIGURATION       | Cross-dock         | LIGHTING        | LED             |
|                     |                    |                 |                 |