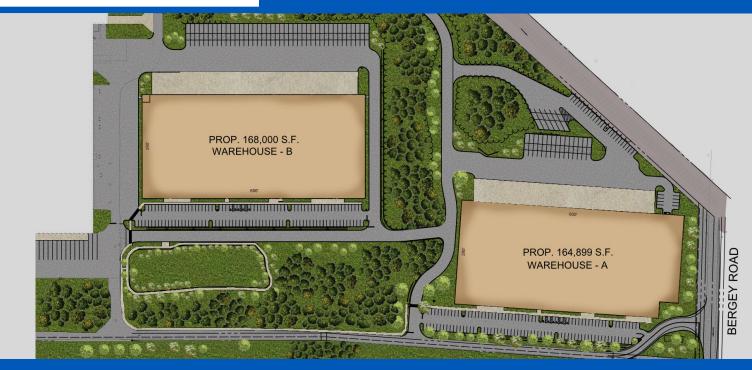

#### **Building Specs**

- 80' deep x 600' wide
- 44' deep x 50' wide column spacing
- 60' speed bay
- 32' clear height
- 7" floor thickness
- Zoned Light Industrial District
- Precast panel construction

#### **Building A**

- ± 164,899 SF
- Thirty 10' x 9' dock doors
- 153 auto parking spaces
- 29 trailer spaces
- 130' truck court

#### **Building B**

- ± 168,000 SF
- Forty 10' x 9' dock doors
- Two 16' x 12' drive-in doors
- 128 auto parking spaces
- 41 trailer spaces
- 130' truck court