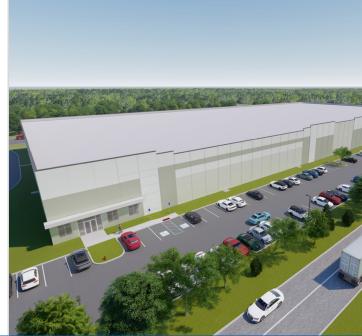

## NORTH PENN LOGISTICS CENTER

2600 and 2630 Bergey Road, Hatfield, PA 19440

## TWO CLASS A DISTRIBUTION FACILITIES • AVAILABLE FALL 2022

- Two modern, Class A distribution facilities
  - o Building A: ± 164,899 SF
  - o Building B: ± 168,000 SF
- Delivery planned Q4 2022
- Quick access to Route 309 and I-476/NE Extension
- 32 miles to Lehigh Valley International Airport
- 41 miles to Philadelphia International Airport
- 90 miles to New York City
- 120 miles to Baltimore
- Excellent access to labor of all skill levels
- Close proximity to retail and restaurants along Route 309
- For more information, visit: northpennlogistics.com