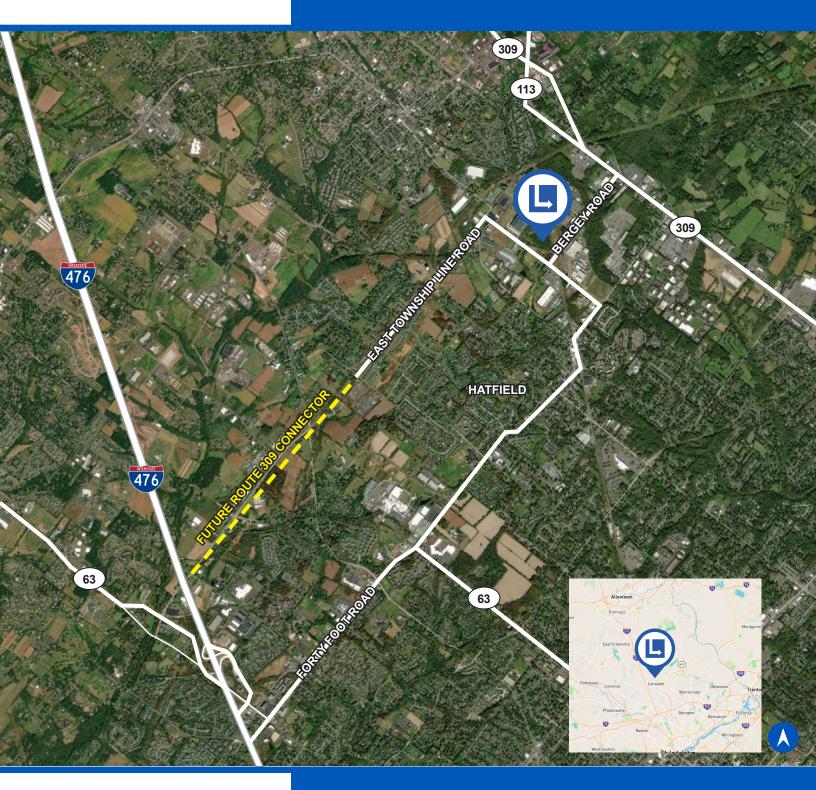

## NORTH PENN LOGISTICS CENTER

2600 and 2630 Bergey Road, Hatfield, PA 19440

## TWO CLASS A DISTRIBUTION FACILITIES • AVAILABLE FALL 2022

- Two modern, Class A distribution facilities
  - o Building A: ± 164,899 SF
  - o Building B: ± 168,000 SF
- Delivery planned Q4 2022
- Quick access to Route 309 and I-476/NE Extension
- 32 miles to Lehigh Valley International Airport
- 41 miles to Philadelphia International Airport
- 90 miles to New York City
- 120 miles to Baltimore
- Excellent access to labor of all skill levels
- Close proximity to retail and restaurants along Route 309
- For more information, visit: northpennlogistics.com