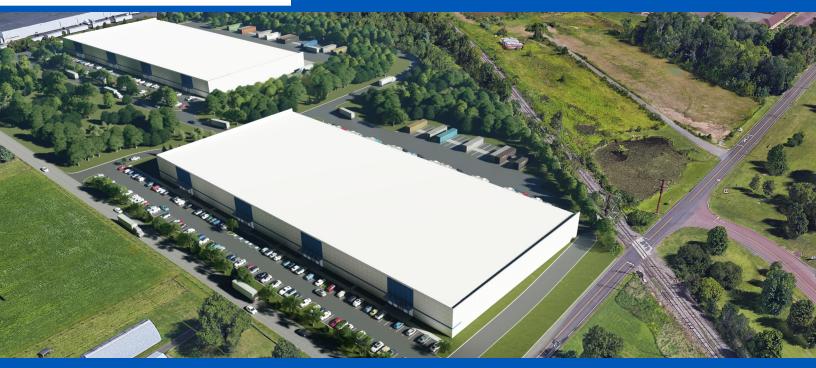

## NORTH PENN LOGISTICS CENTER

2600 and 2630 Bergey Road, Hatfield, PA 19440

## TWO CLASS A DISTRIBUTION FACILITIES • AVAILABLE FALL 2022

- Two modern, Class A distribution facilities
  - o Building A: ± 164,899 SF
  - o Building B: ± 168,000 SF
- Delivery planned Q4 2022
- Quick access to Route 309 and I-476/NE Extension
- 32 miles to Lehigh Valley International Airport
- 41 miles to Philadelphia International Airport
- 90 miles to New York City
- 120 miles to Baltimore
- Excellent access to labor of all skill levels
- Close proximity to retail and restaurants along Route 309
- For more information, visit: northpennlogistics.com