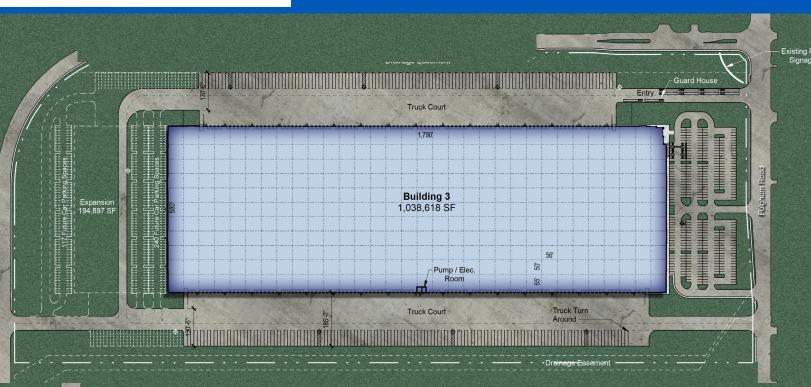

- 1,038,618 sf (expandable by 194,897 sf)
- 186 dock doors

- 164 trailer parking spots (33 future)
- 364 car parking spots (360 future)
- ESFR fire suppression system
- Proven workforce density and demographics for labor intensive operations