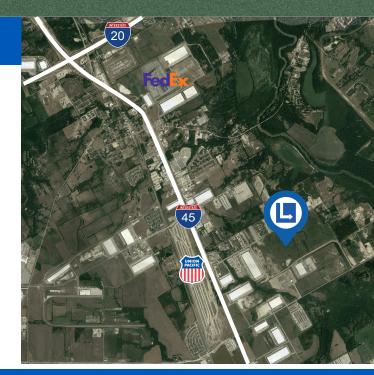

Located one mile east of Interstate 45 and the Union Pacific Intermodal, and five miles south of Interstate 20, Southport offers tenants a premier logistics location within Dallas-Fort Worth. Less than 48 hours from every major market in North America, it's the perfect logistics and manufacturing center for all types of operations, big or small.

## **Logistical Advantages**

- 1500' from Southport to Union Pacific Intermodal Gate
- Direct access to Houston via I-45 .
- Inter-Continental Trade via I-35 .
- 15 minutes to Downtown Dallas (12 miles via I-45) .
- 3 miles to the 2nd busiest FedEx Ground hub in the U.S.