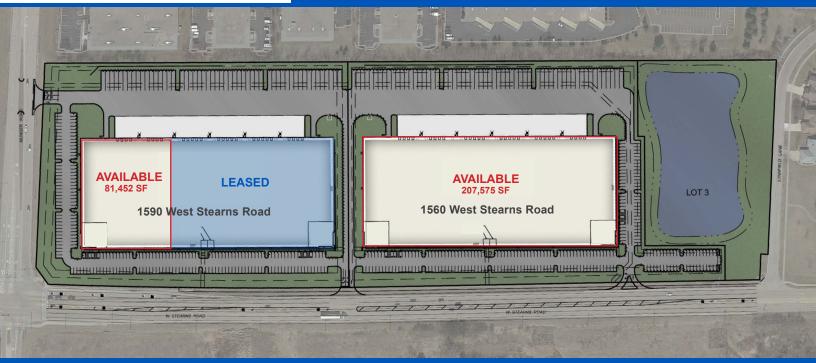

### **PROPERTY HIGHLIGHTS:**

**SPECIFICATIONS:** 

| • | Located at the entrance of Brewster Creek                             |                       | Stearns Road                                              | Stearns Road                                                |
|---|-----------------------------------------------------------------------|-----------------------|-----------------------------------------------------------|-------------------------------------------------------------|
|   | Business Park                                                         | Total building size:  | 207,575 sf                                                | 207,575 sf                                                  |
| ٠ | Modern manufacturing/distribution facilities                          | Total available size: | 81,452 sf<br>remaining                                    | 207,575 sf                                                  |
| ٠ | Lower DuPage County property taxes                                    | Ceiling height:       | 32' clear                                                 | 32' clear                                                   |
| ۰ | Close proximity to Illinois Route 390<br>(Elgin/O'Hare Expressway)    | Cennig neight.        | JZ CIEdi                                                  | SZ CIEdi                                                    |
|   |                                                                       | Typical bay size:     | 52' x 48'                                                 | 52' x 48'                                                   |
| • | On-site trailer parking                                               | Loading:              | 9 exterior docks<br>(expandable to 13)<br>1 drive-in door | 28 exterior docks<br>(expandable to 36)<br>2 drive-in doors |
| • | Highly skilled labor force                                            |                       |                                                           |                                                             |
| ٠ | Located at the four-way intersection of<br>Stearns Road & Munger Road |                       |                                                           | 2 Unve-in doors                                             |
|   |                                                                       | Car parking:          | 83 spaces                                                 | 246 spaces                                                  |
| • | Close to restaurants, childcare, and healthcare facilities            | Trailer parking:      | 36 stalls                                                 | 60 stalls                                                   |
|   |                                                                       | fraher parking.       | 50 Stall5                                                 | 00 Stalls                                                   |
|   |                                                                       | Lease rate:           | Subject to offer                                          | Subject to offer                                            |

Newmark Knight Frank 8750 West Bryn Mawr Avenue Suite 350 Chicago, IL 60631 +1 773 957 1400 ngkf.com Adam Marshall, SIOR, CCIM

1590 West

1560 West

+1 773 957 1428 • amarshall@ngkf.com