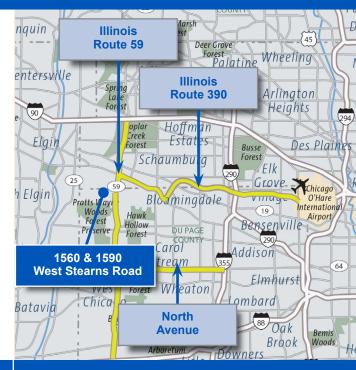

### LOCATION ACCESS

IL-390 via IL-20/Lake Street 6.7 miles

**I-90 via IL-59** 6.8 miles

**I-88 via IL-59** 12.7 miles

I-355 via IL-64/North Avenue 13.5 miles

**O'Hare International Airport** 18.1 miles

**Downtown Chicago** 36.8 miles