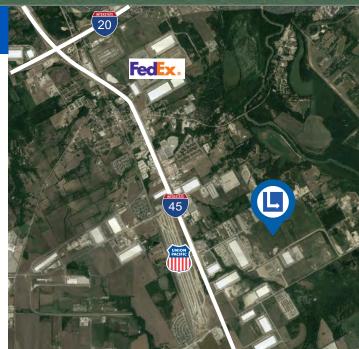

Located one mile east of Interstate 45 and the Union Pacific Intermodal, and five miles south of Interstate 20, Southport offers tenants a premier logistics location within Dallas-Fort Worth. Less than 48 hours from every major market in North America, it's the perfect logistics and manufacturing center for all types of operations, big or small.

#### **Logistical Advantages**

- 1500' from Southport to Union Pacific Intermodal Gate
- Direct access to Houston via I-45
- Inter-Continental Trade via I-35
- 15 minutes to Downtown Dallas (12 miles via I-45)
- 3 miles to the 2nd busiest FedEx Ground hub in the U.S.