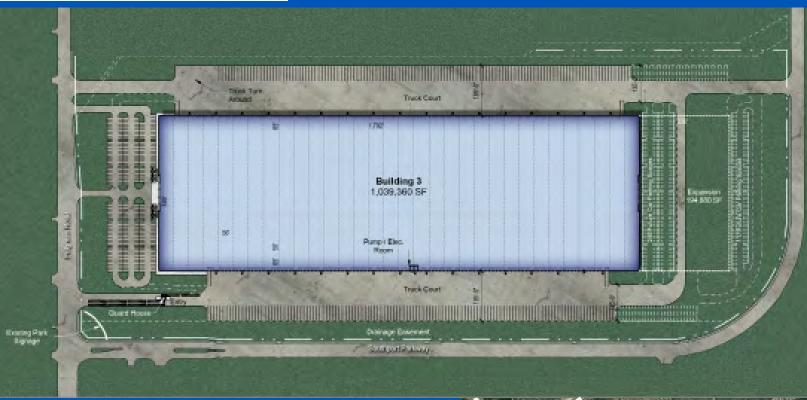

- 1,039,360 sf (expandable by 194,880 sf)
- 189 dock doors

- 255 trailer parking spots (55 future)
- 307 car parking spots (357 future)
- ESFR fire suppression system
- Proven workforce density and demographics for labor intensive operations