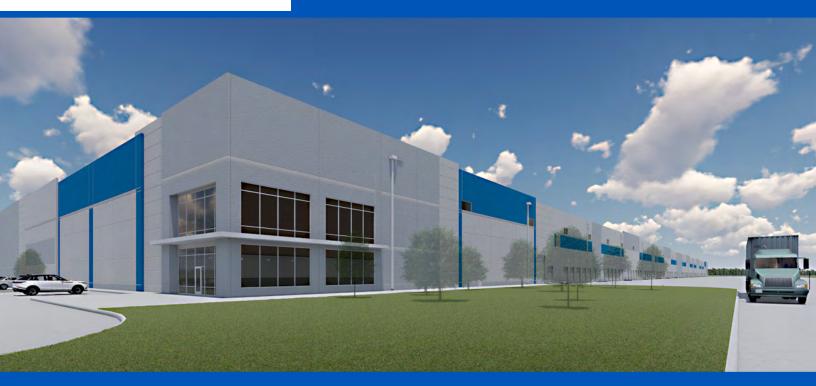

### **BUILDING/SITE INFORMATION - BUILDING 3**

Southport Logistics Park (Southport) is a 252-acre master-planned logistics destination within the South Dallas submarket of the DFW metroplex, positioned directly along Interstate 45 and across from the Union Pacific Intermodal yard.

At full build-out Southport can house over 3.55 million square feet of Class-A industrial space. Southport currently houses 1.5 million square feet under two buildings, a 400,000 square foot cross-docked facility leased to an operating subsidiary of a Fortune 100 eCommerce company; and a 1.1 million square foot cross-docked facility leased to an iconic American consumer packaged goods manufacturer.