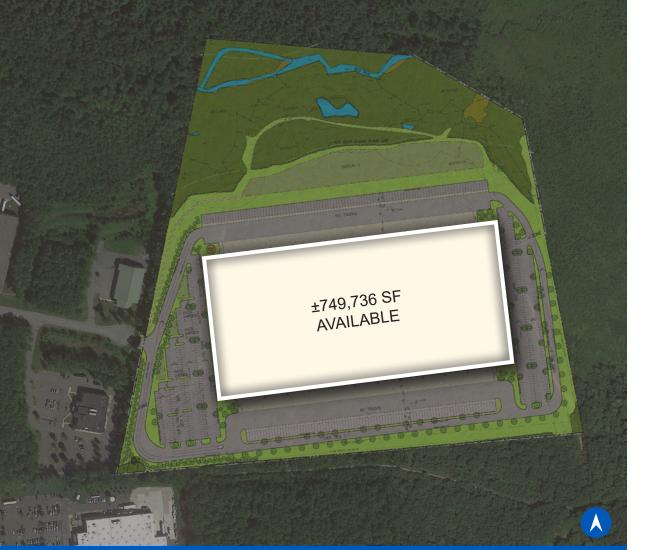

#### OFFICES TO SUIT

|   |    | P |  |
|---|----|---|--|
| Δ | МІ | E |  |

AMPLE PARKING

±749,736 SF

±608 Car Spots

±188 Trailer Spots

6" 4,000 PSI DuctileCrete Slab

1250' x 600'

50' x 50'

TOTAL BUILDING SIZE

BUILDING DIMENSIONS

COLUMN SPACING

TRAILER PARKING

AUTO PARKING

FLOORS

Gerard J. Blinebury, Jr. Executive Managing Director +1 717 231 7291 • gerry.blinebury@cushwake.com