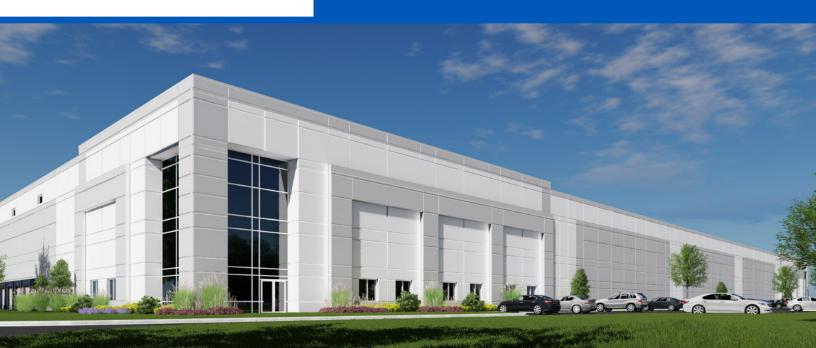

# **I-80-380 LOGISTICS CENTER**

145 Market Way, Mount Pocono, PA 18344

### 749,736 SF • 36' CLEAR HEIGHT • DELIVERING SPRING 2021

- State-of-the art, Class A distribution facility
- 4 minutes from I-380 at Exit 3
- 8 minutes from I-80
- 23 minutes from I-476
- 10 Year LERTA Property Tax Abatement
- Ample trailer and auto parking
- Access to FedEx Freight
- Within one day's drive to 40% of the US population and 50% of the Canadian population
- Remarkable access to skilled labor