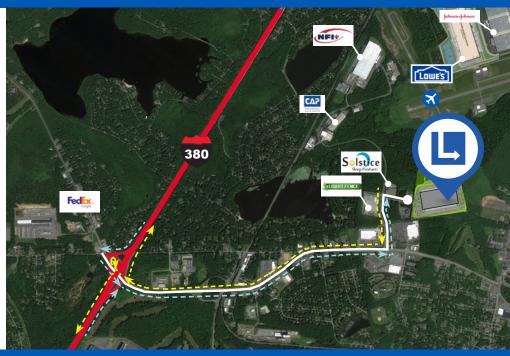

### 749,736 SF • 36' CLEAR HEIGHT • DELIVERING SPRING 2021

- State-of-the art, Class A distribution facility
- 4 minutes from I-380 at Exit 3
- 8 minutes from I-80
- 23 minutes from I-476
- 10 Year LERTA Property Tax Abatement
- Ample trailer and auto parking
- Access to FedEx Freight
- Within one day's drive to 40% of the US population and 50% of the Canadian population
- Remarkable access to skilled labor