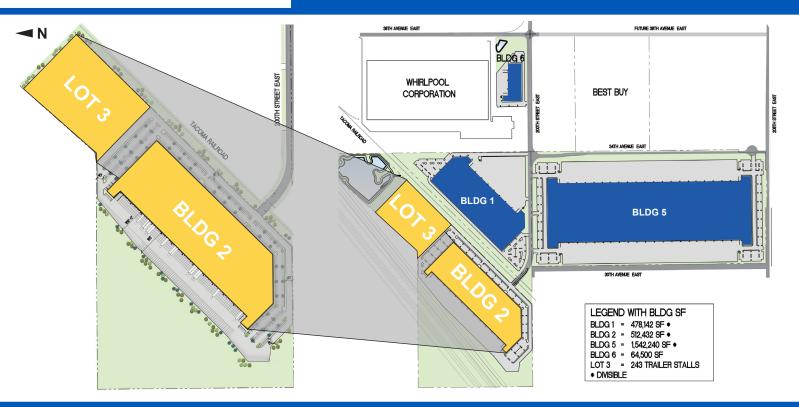

### BUILDING 2 - 512,432 SF AND LOT 3 - 243 TRAILER PARKS

### **BUILDING 2**

- 512,432 sf (divisible)
- Building dimensions: 410' x 1296'
- 26 acres
- Typical bay size of 50' x 56' with 60' speedbay
- 36' clear height
- 71 exterior loading docks (9' x 10')
- 2 drive-in doors (12' x 14')
- 603 auto stalls
- 70 trailer parks
- ESFR

### LOT 3 TRAILER PARKING

- 7 acres
- · 243 trailer parks
- Lot can be converted to small building BTS

Neil Walter Company 1940 East D Street Suite 100 Tacoma, WA 98421

Pacific Rim Real Estate Group, Inc. PO Box 1927 Eatonville, WA 98328