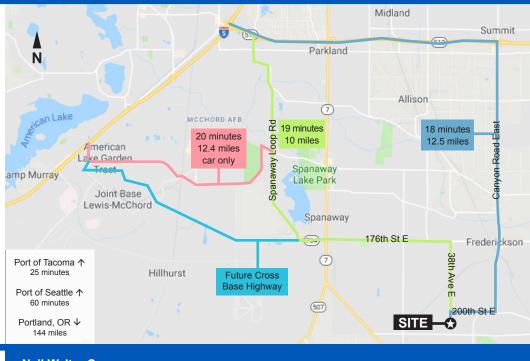

### LOCATION AND ECONOMIC SIGNIFICANCE

- Located within future 3.6 million sf Class A industrial park
- Close to future Best Buy and Ashley Furniture locations
- Zoned EC (Employment Center)
- Zoning allows for heavy industrial, distribution/ manufacturing
- 56' wide private roads for easy truck maneuvering
- Direct access from 38th Avenue East & 200th Street East

- Competitive drayage rates
- One of the most active and fastest growing industrial areas in the South Puget Sound market
- Project surrounded by rapid expansion of residential home building supplying an abundance of skilled labor

- Access to heavy power
- Primary access via new six lane Canyon Road

Neil Walter Company 1940 East D Street Suite 100 Tacoma, WA 98421

Pacific Rim Real Estate Group, Inc. PO Box 1927 Eatonville, WA 98328 **Scott Price** 