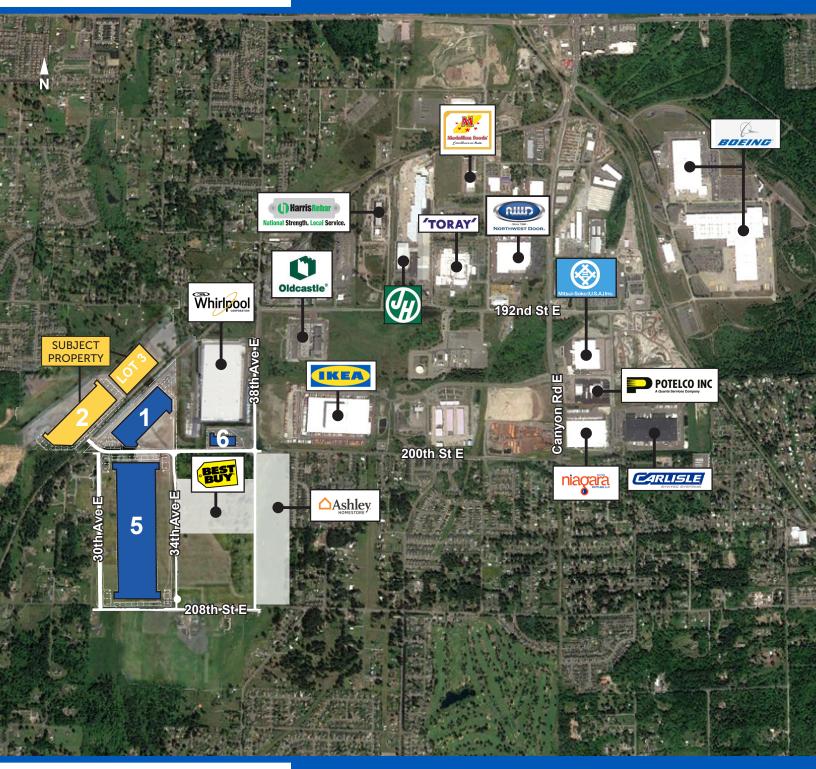

### LOCATION AND ECONOMIC SIGNIFICANCE

- Located within future 3.6 million sf Class A industrial park
- Close to future Best Buy and Ashley Furniture locations
- Zoned EC (Employment Center)
- Zoning allows for heavy industrial, distribution/ manufacturing
- 56' wide private roads for easy truck maneuvering
- Direct access from 38th Avenue East & 200th Street East

- Competitive drayage rates
- One of the most active and fastest growing industrial areas in the South Puget Sound market
- Project surrounded by rapid expansion of residential home building supplying an abundance of skilled labor