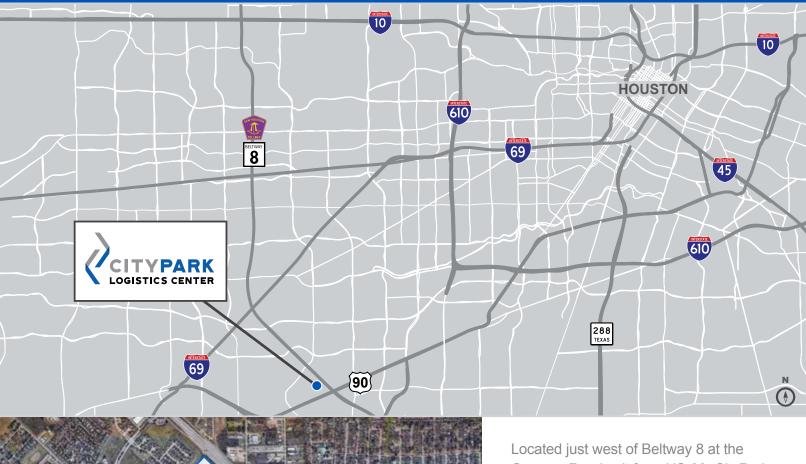

## CITYPARK LOGISTICS CENTER Northwest corner of Beltway 8 and Highway 90, Missouri City, TX 77489

Cravens Road exit from US-90, CityPark Logistics Center is conveniently located near key industry locations, both major Houston airports as well as Port of Houston terminals.