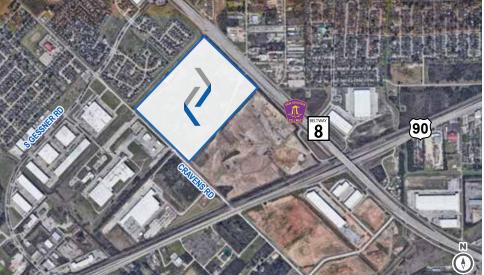

## CITYPARK LOGISTICS CENTER Northwest corner of Beltway 8 and Highway 90, Missouri City, TX 77489

Cravens Road exit from US-90, CityPark Logistics Center is conveniently located near key industry locations, both major Houston airports as well as Port of Houston terminals.