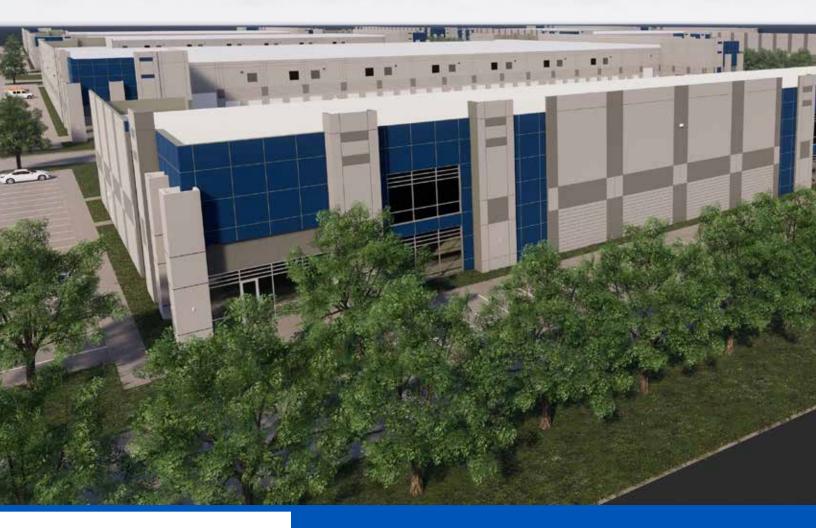

### **CITYPARK LOGISTICS CENTER**

Northwest corner of Beltway 8 and Highway 90, Missouri City, TX 77489

#### HIGHLIGHTS AND AREA AMENITIES

- Dock high loading
- ESFR sprinklers
- 32' clear heights
- Cross docked buildings
- Rear load/flex buildings
- 190' truck courts
- Onsite truck and trailer storage

- Established freeway exits for easy east and west bound access
- · City of Missouri City
- · Four major truck stops adjacent to site
- Nearby restaurants and retail amenities for employees
- Flood plain free zone
- Strong workforce