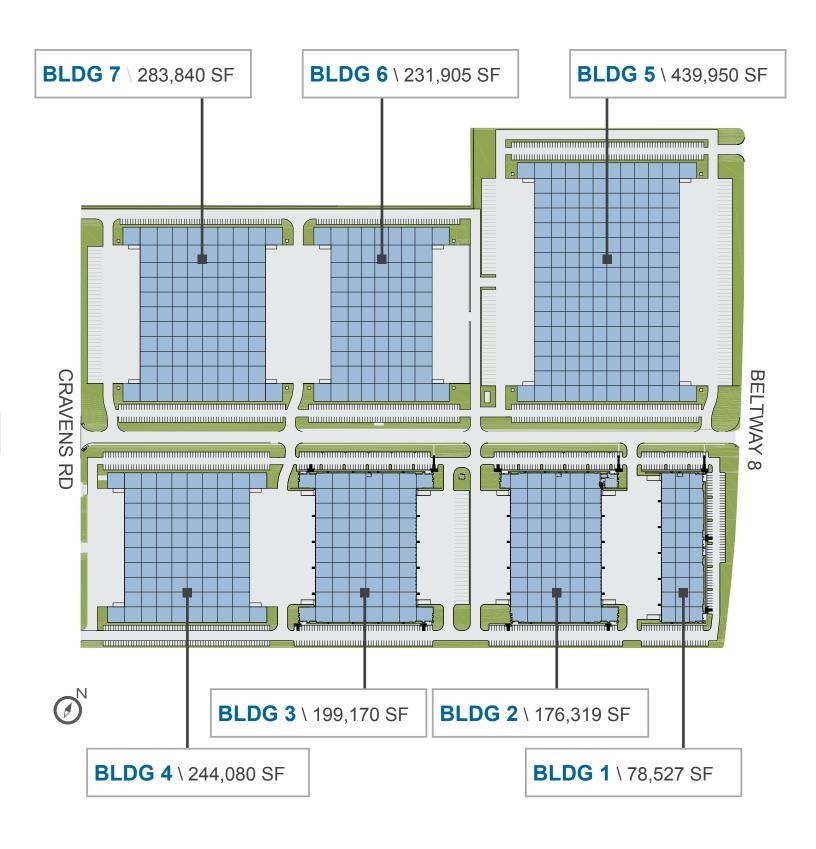

#### HIGHLIGHTS AND AREA AMENITIES

- Dock high loading
- ESFR sprinklers
- 32' clear heights
- Cross docked buildings
- Rear load/flex buildings
- 190' truck courts
- Onsite truck and trailer storage

- Established freeway exits for easy east and west bound access
- · City of Missouri City
- · Four major truck stops adjacent to site
- Nearby restaurants and retail amenities for employees
- Flood plain free zone
- Strong workforce