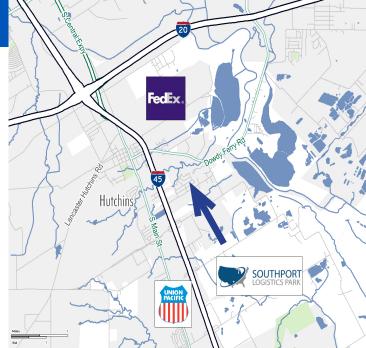

Located one mile east of Interstate 45 and the Union Pacific Intermodal, and five miles south of Interstate 20, Southport offers tenants a premier logistics location within Dallas-Fort Worth. Less than 48 hours from every major market in North America, it's the perfect logistics and manufacturing center for all types of operations, big or small.

#### **Logistical Advantages**

- 1500' from Southport to Union Pacific Intermodal Gate
- Direct access to Houston via I-45
- Inter-Continental Trade via I-35
- 15 minutes to Downtown Dallas (12 miles via I-45)
- 3 miles to the 2nd busiest FedEx Ground hub in the U.S.