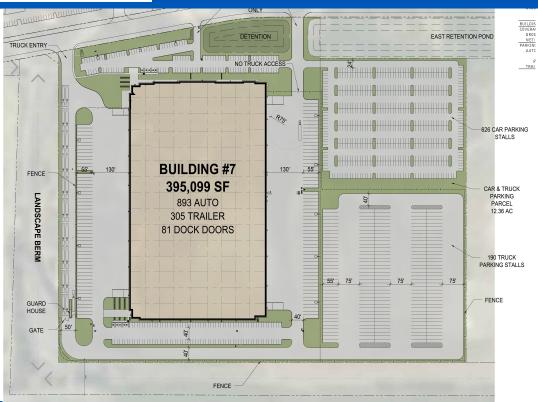

- 395,099 sf
- 490' building depth
- 185' truck court
- 36' clear height
- 60' staging area

- 81 dock doors
- 54' x 50' column spacing
- Cross dock configuration
- 305 trailer parking spots
- 893 car parking spots
- ESFR fire suppression system
- Proven workforce density and demographics for labor intensive operations