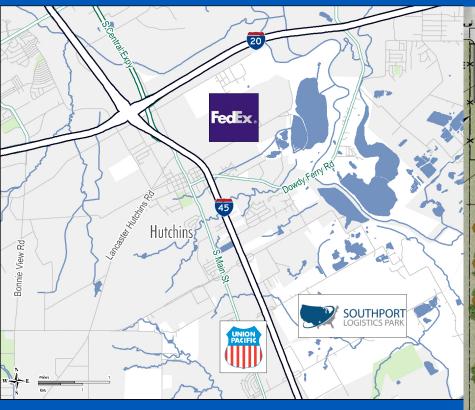

Located one mile east of Interstate 45 and the Union Pacific Intermodal, and five miles south of Interstate 20, Southport offers tenants a premier logistics location within Dallas-Fort Worth. Less than 48 hours from every major market in North America, it's the perfect logistics and manufacturing center for all types of operations, big or small.

## **Logistical Advantages**

- 1500' from Southport to Union Pacific Intermodal Gate
- Direct access to Houston via I-45
- Inter-Continental Trade via I-35
- 15 minutes to Downtown Dallas (12 miles via I-45)
- 3 miles to the 2nd busiest FedEx Ground hub in the U.S.