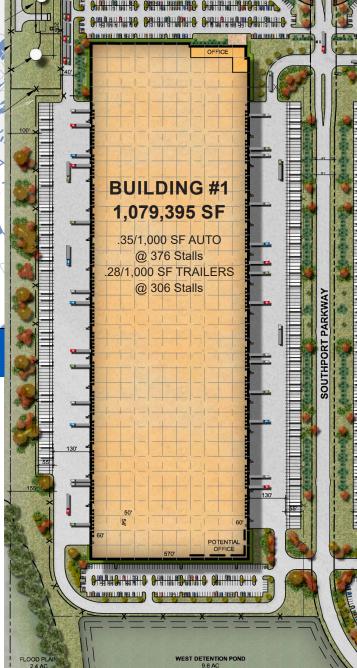

- 1.079.395 sf
- 570' building depth
- 185' truck court
- 36' clear height
- 60' staging area

- 200 dock doors
- 54' x 50' column spacing
- Cross dock configuration
- 306 trailer parking spots
- 376 car parking spots
- ESFR fire suppression system
- Proven workforce density and demographics for labor intensive operations