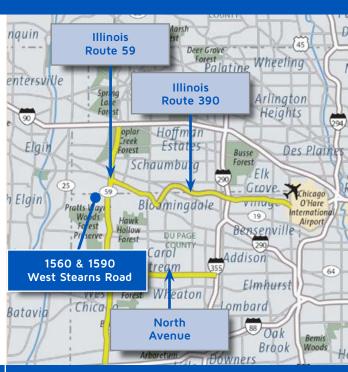

### **LOCATION ACCESS**

IL-390 via IL-20/Lake Street 6.7 miles

I-90 via IL-59 6.8 miles

I-88 via IL-59 12.7 miles

I-355 via IL-64/North Avenue 13.5 miles

**O'Hare International Airport** 18.1 miles

**Downtown Chicago** 36.8 miles