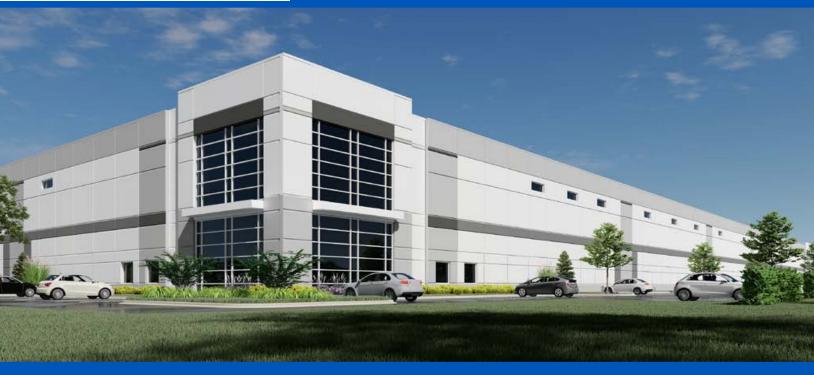

# BREWSTER CREEK LOGISTICS PARK

1560 & 1590 West Stearns Road, Bartlett, IL 60103

## NEW DEVELOPMENT - UP TO 414,000 SF

### PROPERTY HIGHLIGHTS:

- Delivery Early 2020
- Located at the entrance of Brewster Creek Business Park
- Modern manufacturing/distribution facilities
- Lower DuPage County property taxes
- Close proximity to Illinois Route 390 (Elgin/O'Hare Expressway)
- On-site trailer parking
- Highly skilled labor force
- Located at the 4-way intersection of Stearns Road & Munger Road
- Close to restaurants, childcare, and heathcare facilities