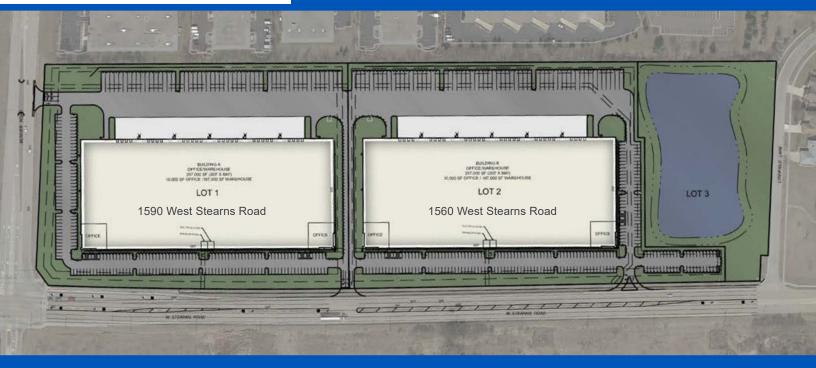

### **SPECIFICATIONS:**

|                      | Stearns Road                          | Stearns Road                          |
|----------------------|---------------------------------------|---------------------------------------|
| Total building size: | 207,000 sf                            | 207,000 sf                            |
| Office space:        | To suit                               | To suit                               |
| Ceiling height:      | 32' clear                             | 32' clear                             |
| Typical bay size:    | 52' x 48'                             | 52' x 48'                             |
| Loading:             | 28 exterior docks<br>2 drive-in doors | 28 exterior docks<br>2 drive-in doors |
| Car parking:         | 234 spaces                            | 234 spaces                            |
| Trailer parking:     | 53 stalls                             | 60 stalls                             |
| Lease rate:          | Subject to offer                      | Subject to offer                      |

1590 West

**1560 West** 

**Newmark Knight Frank** 

8750 West Bryn Mawr Avenue Suite 350 Chicago, IL 60631 +1 773 957 1400 ngkf.com Adam Marshall, SIOR, CCIM

+1 773 957 1428 • amarshall@ngkf.com

Mark Deady, CCIM