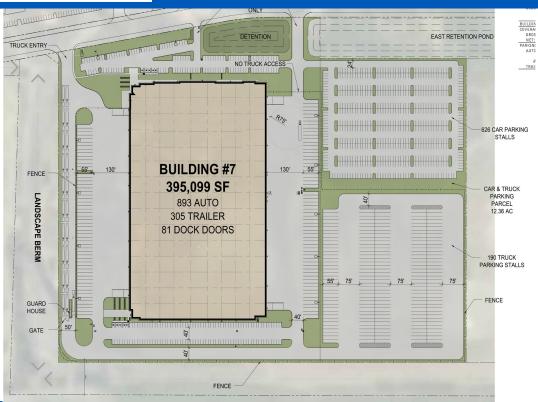

- 395,099 sf
- 490' building depth
- 185' truck court
- 36' clear height
- 60' staging area

- 81 dock doors
- 54' x 50' column spacing
- Cross dock configurations
- 305 trailer parking spots
- 893 car parking spots
- ESFR fire suppression system
- Proven workforce density and demographics for labor intensive operations