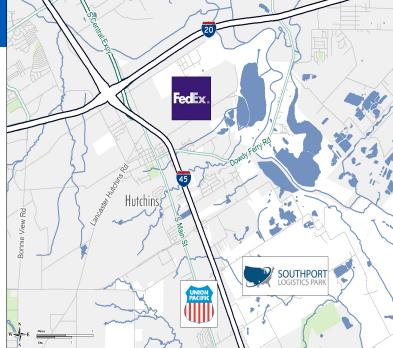

Located one mile east of Interstate 45 and the Union Pacific Intermodal, and five miles south of Interstate 20, Southport offers tenants a premier logistics location within Dallas-Fort Worth. Less than 48 hours from every major market in North America, it's the perfect logistics and manufacturing center for all types of operations, big or small.

### **Logistical Advantages**

- 1500' from Southport to Union Pacific Intermodal Gate
- Direct access to Houston via I-45
- Inter-Continental Trade via I-35
- 15 minutes to Downtown Dallas (12 miles via I-45)
- 3 miles to the 2nd busiest FedEx Ground hub in the U.S.