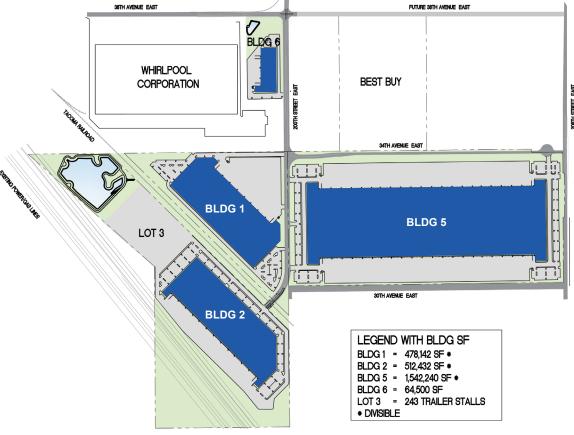

### **BUILDING/SITE INFORMATION**

| Building | Size (SF) | Building<br>Depth | Clear<br>Height | Column<br>Spacing | Slab | Dock<br>Doors | Drive-in<br>Doors | Dock<br>Levelers | Truck<br>Court | Parking |         |
|----------|-----------|-------------------|-----------------|-------------------|------|---------------|-------------------|------------------|----------------|---------|---------|
|          |           |                   |                 |                   |      |               |                   |                  |                | Car     | Trailer |
| 1        | 478,142   | 420'              | 36'             | 50' x 56'         | 7"   | 46            | 2                 | Yes              | 135' - 525'    | 342     | 123     |
| 2        | 512,432   | 410'              | 36'             | 50' x 56'         | 7"   | 71            | 2                 | Yes              | 130' - 185'    | 602     | 70      |
| 5        | 1,542,240 | 660'              | 40'             | 50' x 56'         | 8"   | 248           | 4                 | Yes              | 245'           | 685     | 656     |
| 6        | 64,500    | 145'              | 30'             | 50' x 50'         | 6"   | 16            | 2                 | Yes              | 135'           | 77      | 0       |

| Lot | Size       | Parking            |  |  |  |  |
|-----|------------|--------------------|--|--|--|--|
| 3*  | 7.23 Acres | 243 Trailer stalls |  |  |  |  |

<sup>\*</sup>Lot can be converted to small building BTS