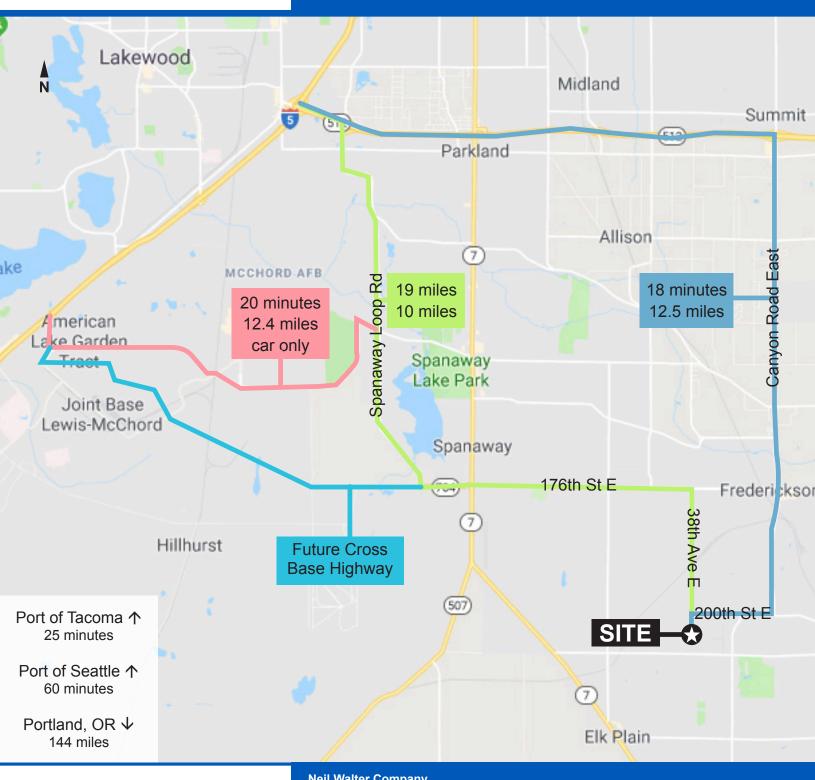

## LOCATION AND ECONOMIC SIGNIFICANCE

- SEPA Approved, 2.5 million sf Master Planned, Class A industrial park
- Zoned EC (Employment Center)
- Zoning allows for heavy industrial, distribution or manufacturing
- 56' wide private roads for easy truck maneuvering
- Direct access from 38th Avenue East & 200th Street East
- Access to heavy power
- Primary access via new six lane Canyon Road

- Competitive drayage rates
- One of the most active and fastest growing industrial areas in the South Puget Sound market
- Project surrounded by rapid expansion of residential homebuilding supplying an abundance of skilled labor