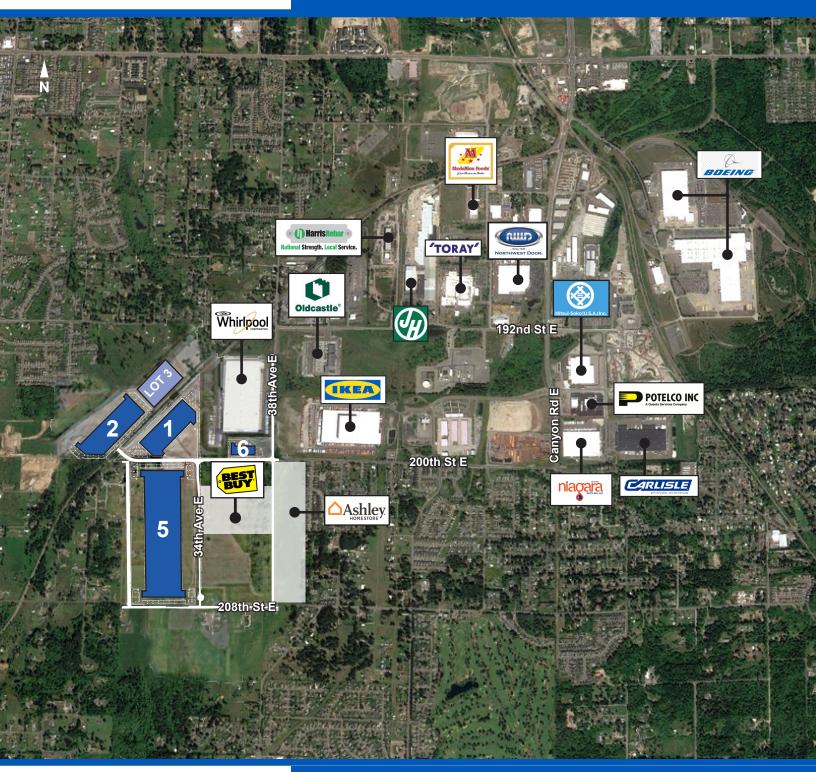

## LOCATION AND ECONOMIC SIGNIFICANCE

- SEPA Approved, 2.5 million sf Master Planned, Class A industrial park
- Zoned EC (Employment Center)
- Zoning allows for heavy industrial, distribution or manufacturing
- 56' wide private roads for easy truck maneuvering
- Direct access from 38th Avenue East & 200th Street East
- Access to heavy power
- Primary access via new six lane Canyon Road

- Competitive drayage rates
- One of the most active and fastest growing industrial areas in the South Puget Sound market
- Project surrounded by rapid expansion of residential homebuilding supplying an abundance of skilled labor