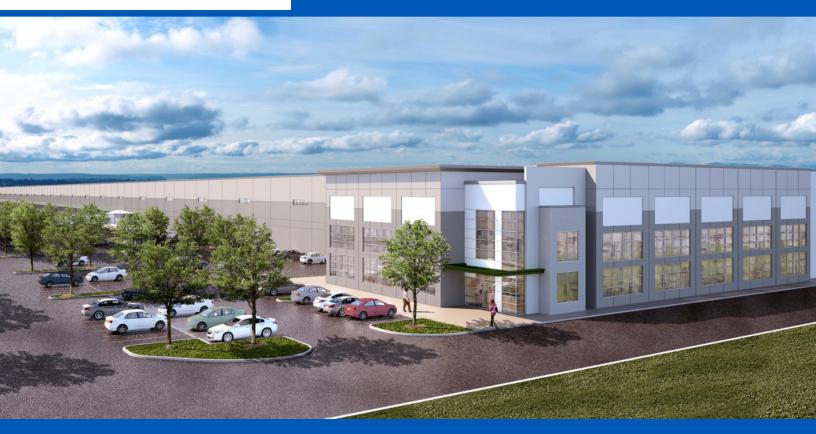

## LOCATION AND ECONOMIC SIGNIFICANCE

- SEPA Approved, 2.5 million sf Master Planned, Class A industrial park
- Zoned EC (Employment Center)
- Zoning allows for heavy industrial, distribution or manufacturing
- 56' wide private roads for easy truck maneuvering
- Direct access from 38th Avenue East & 200th Street East
- Access to heavy power
- Primary access via new six lane Canyon Road

- Competitive drayage rates
- One of the most active and fastest growing industrial areas in the South Puget Sound market
- Project surrounded by rapid expansion of residential homebuilding supplying an abundance of skilled labor