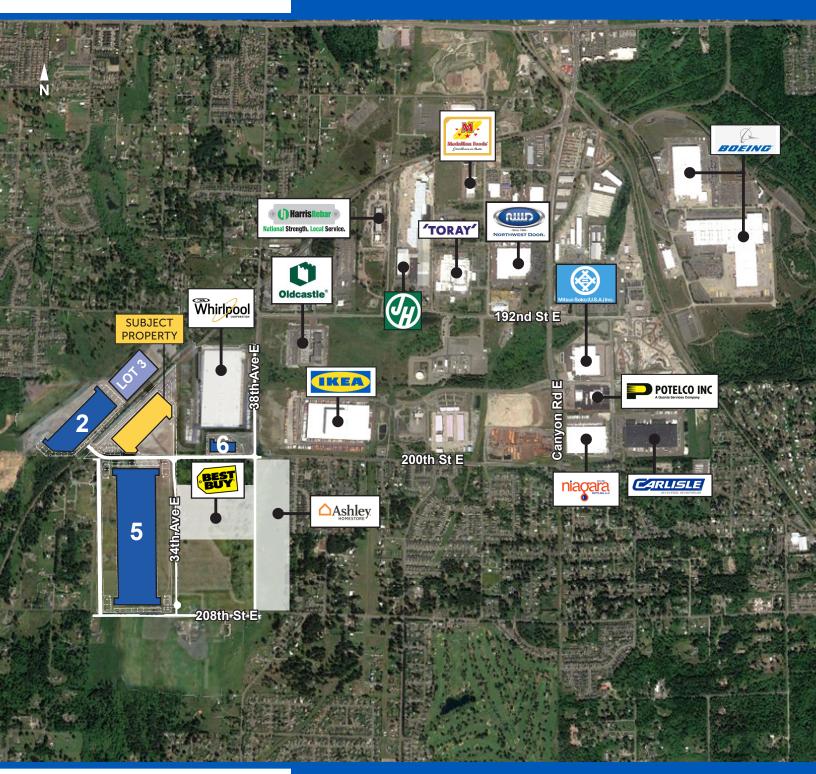

### LOCATION AND ECONOMIC SIGNIFICANCE

- Located within future 3.6 million sf Class A industrial park
- Close to future Best Buy and Ashley Furniture locations
- Zoned EC (Employment Center)
- Zoning allows for heavy industrial, distribution/ manufacturing
- 56' wide private roads for easy truck maneuvering
- Direct access from 38th Avenue East & 200th Street East
- Access to heavy power
- Primary access via new six lane Canyon Road

- Competitive drayage rates
- One of the most active and fastest growing industrial areas in the South Puget Sound market
- Project surrounded by rapid expansion of residential home building supplying an abundance of skilled labor