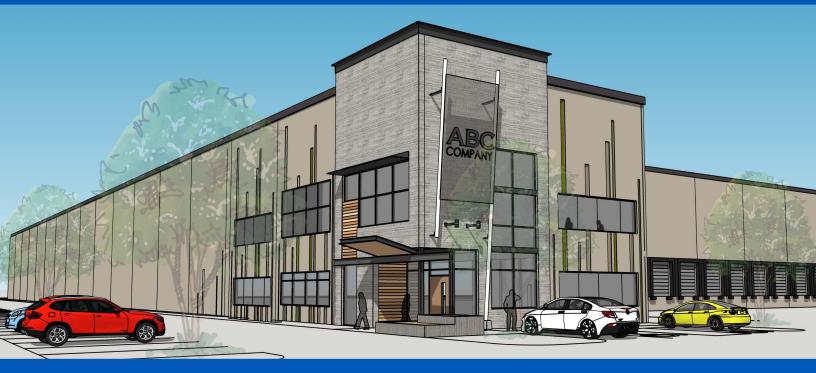

# **FREDERICKSON ONE**

38th Avenue East & 200th Street East, Frederickson, WA 98387 fredericksonone.com

### **BUILDING #1 INFORMATION**

- 478,142 sf (divisible)
- Building dimensions: 420' x 1120'
- 28.3 acres
- Typical bay size of 50' x 56' with 60' speedbay
- 36' clear height
- 46 exterior loading docks (9' x 10')
- 2 drive-in doors (12' x 14')
- 344 auto stalls
- 123 trailer parks
- ESFR