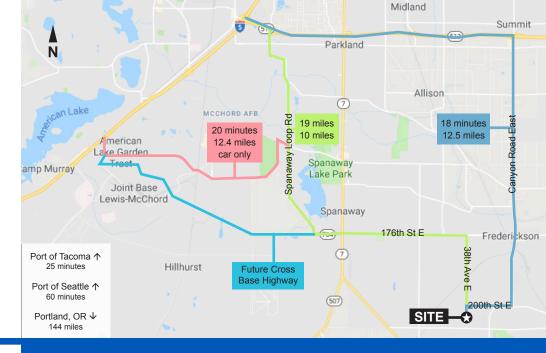

### LOCATION AND ECONOMIC SIGNIFICANCE

- Located within future 3.6 million sf Class A industrial park
- Close to future Best Buy and Ashley Furniture locations
- Zoned EC (Employment Center)
- Zoning allows for heavy industrial, distribution/ manufacturing
- 56' wide private roads for easy truck maneuvering
- Direct access from 38th Avenue East & 200th Street East
- Access to heavy power
- Primary access via new six lane Canyon Road

- Competitive drayage rates
- One of the most active and fastest growing industrial areas in the South Puget Sound market
- Project surrounded by rapid expansion of residential home building supplying an abundance of skilled labor