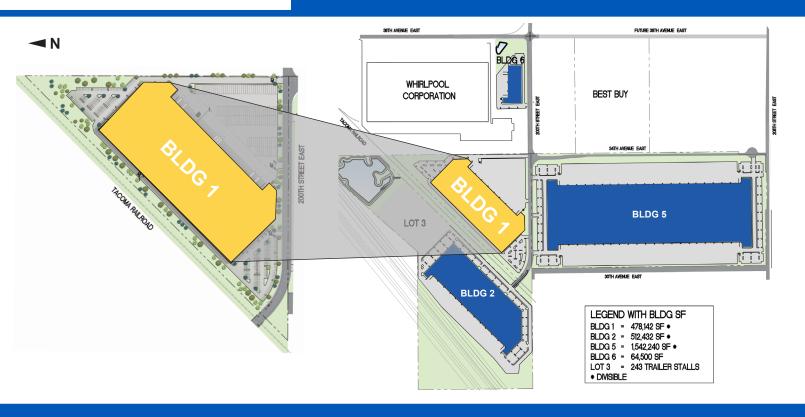

### **BUILDING #1 INFORMATION**

- 478,142 sf (divisible)
- Building dimensions: 420' x 1120'
- 28.3 acres
- Typical bay size of 50' x 56' with 60' speedbay
- 36' clear height
- 46 exterior loading docks (9' x 10')
- 2 drive-in doors (12' x 14')
- 344 auto stalls
- 123 trailer parks
- ESFR

### LOCATION AND ECONOMIC SIGNIFICANCE

- Located within future 3.6 million sf Class A industrial park
- Close to future Best Buy and Ashley Furniture locations
- Zoned EC (Employment Center)
- Zoning allows for heavy industrial, distribution/ manufacturing
- 56' wide private roads for easy truck maneuvering
- Direct access from 38th Avenue East & 200th Street East
- Access to heavy power
- Primary access via new six lane Canyon Road