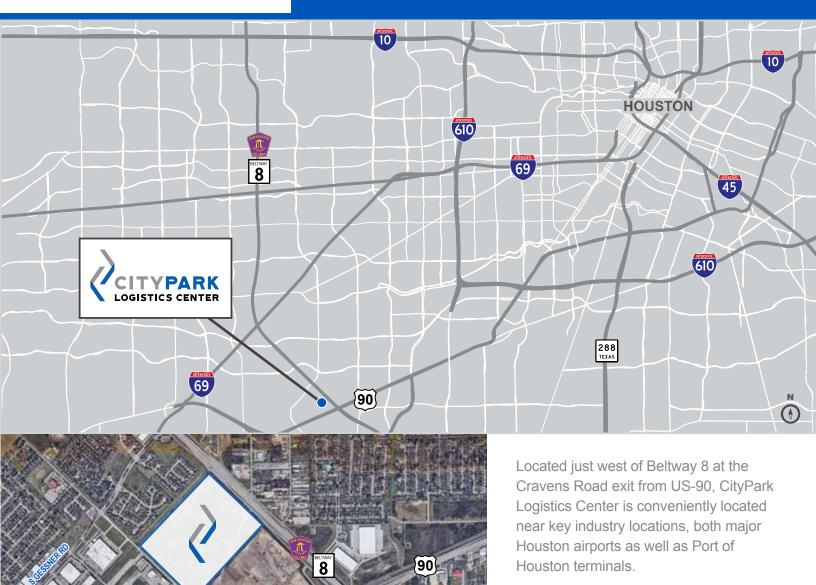

CITYPARK LOGISTICS CENTER Northwest corner of Beltway 8 and Highway 90, Missouri City, TX 77489

## **CITYPARK LOGISTICS CENTER**

Northwest corner of Beltway 8 and Highway 90, Missouri City, TX 77489

- Established freeway exits for easy east and west . bound access
- City of Missouri City
- Four major truck stops adjacent to site
- Nearby restaurants and retail amenities for employees
- Flood plain free zone
- Strong workforce