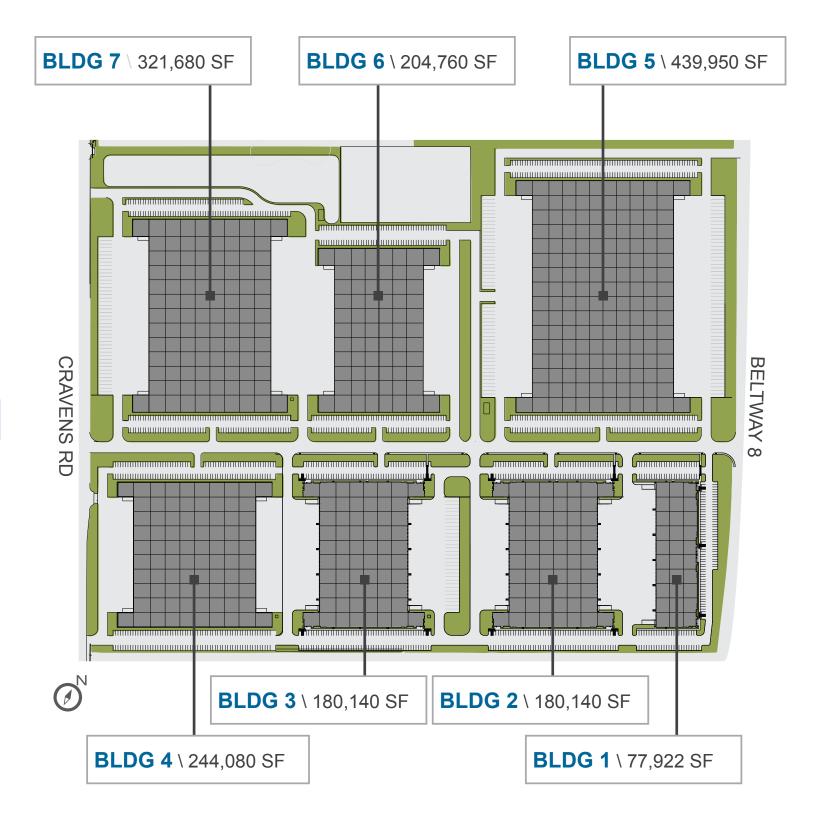

CITYPARK LOGISTICS CENTER Northwest corner of Beltway 8 and Highway 90, Missouri City, TX 77489

## **CITYPARK LOGISTICS CENTER**

Northwest corner of Beltway 8 and Highway 90, Missouri City, TX 77489